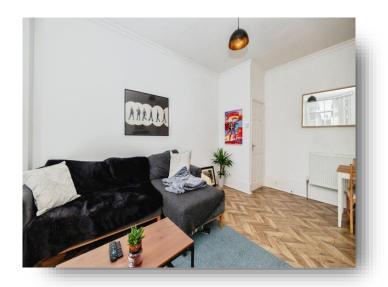

#### **Bedroom One**

9' 3" x 14' 7" ( 2.82m x 4.45m )

#### **Bedroom Two**

12' 6" x 5' 9" ( 3.81m x 1.75m )