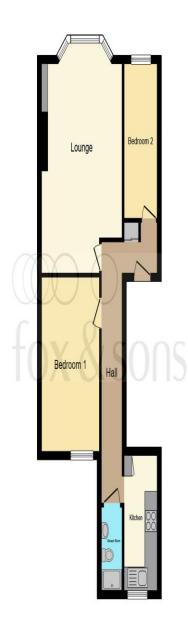

# welcome toElphinstone Road, Southsea

Two bedroom apartment, close to southsea seafront and local amenities. Call us to view!

This floor plan is for illustrative purposes only. It is not drawn to scale. Any measurements, floor areas (including any total floor area), openings and orientation are approximate. No details are guaranteed, they cannot be relied upon for any purpose and they do not form part of any agreement. No liability is taken for any error, omission or misstatement. A party must rely upon its own inspection(s). Powered by www.focalagent.com

#### **Entrance Hall**

#### Lounge

19' 6" x 12' 4" ( 5.94m x 3.76m )

#### Kitchen

13' 4" x 5' 4" ( 4.06m x 1.63m )

### Landing

#### **Bedroom One**

9' 3" x 14' 7" ( 2.82m x 4.45m )

#### **Bedroom Two**

12' 6" x 5' 9" ( 3.81m x 1.75m )

#### **Bathroom**