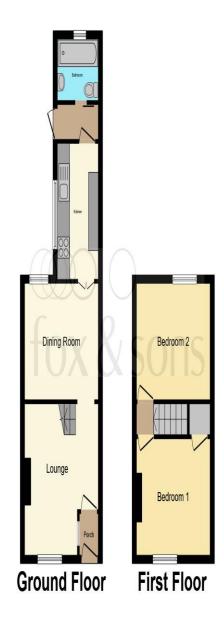

# welcome to Boulton Road, SOUTHSEA

We are pleased to offer for sale this two double-bedroom terraced property situated close to Albert Road, in Boulton Road. Call us today to view!

This floor plan is for illustrative purposes only. It is not drawn to scale. Any measurements, floor areas (including any total floor area), openings and orientation are approximate. No details are guaranteed, they cannot be relied upon for any purpose and they do not form part of any agreement. No liability is taken for any error, omission or misstatement. A party must rely upon its own inspection(s). Powered by www.focalagent.com

## Lounge

13' 1" to include the stairs x 12' 1" Max ( 3.99m to include the stairs x 3.68m Max )

# **Dining Room**

12' 2" x 9' 5" ( 3.71m x 2.87m )

### Kitchen

11' 6" x 6' 8" ( 3.51m x 2.03m )

## **Rear Lobby**

#### **Downstairs Bathroom**

5' 11" x 5' 10" ( 1.80m x 1.78m )

# Landing

#### **Bedroom One**

11' 11" x 10' 3" ( 3.63m x 3.12m )

#### **Bedroom Two**

11' 11" x 9' 7" ( 3.63m x 2.92m )