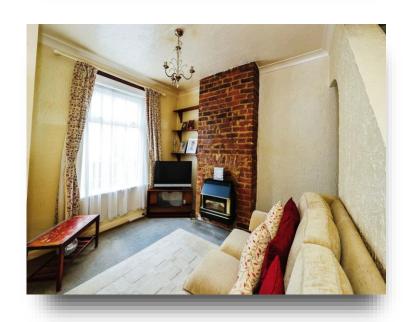

## Lounge

13' 1" to include the stairs x 12' 1" Max ( 3.99m to include the stairs x 3.68m Max )