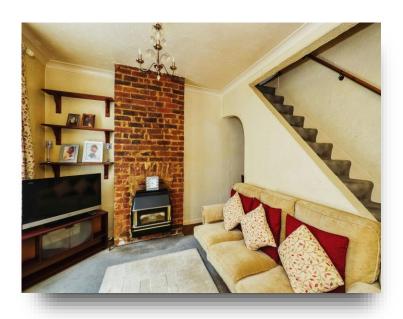

## Lounge

13' 1" to include the stairs x 12' 1" Max ( 3.99m to include the stairs x 3.68m Max )