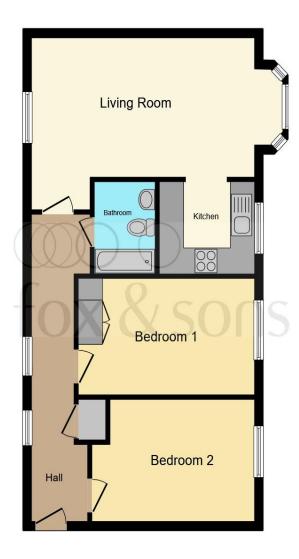

This floor plan is for illustrative purposes only. It is not drawn to scale. Any measurements, floor areas (including any total floor area), openings and orientation are approximate. No details are guaranteed, they cannot be relied upon for any purpose and they do not form part of any agreement. No liability is taken for any error, omission or misstatement. A party must rely upon its own inspection(s). Powered by www.focalagent.com

#### **Entrance Hall**

### **Bathroom**

## **Living Room**

18' 1" into bay x 13' max ( 5.51m into bay x 3.96m max )

#### Kitchen

7' 8" x 6' 11" ( 2.34m x 2.11m )

#### **Bedroom 1**

14' 4" x 8' 9" ( 4.37m x 2.67m )

#### **Bedroom 2**

12' 11" max x 8' 2" ( 3.94m max x 2.49m )