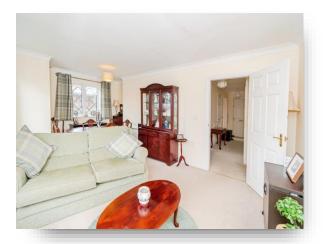

#### **Entrance Hall**

### **Lounge / Diner**

14' 6" max x 21' 6" max ( 4.42m max x 6.55m max )