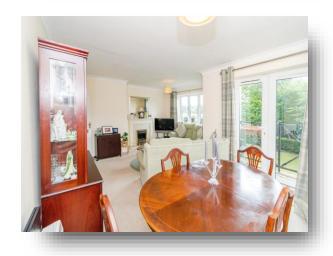

### **Lounge / Diner**

14' 6" max x 21' 6" max ( 4.42m max x 6.55m max )

#### **Bedroom Two**

16' 6" max x 10' 6" max ( 5.03m max x 3.20m max )