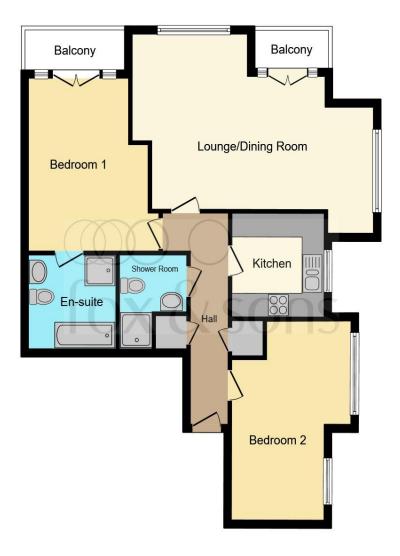

This floor plan is for illustrative purposes only. It is not drawn to scale. Any measurements, floor areas (including any total floor area), openings and orientation are approximate. No details are guaranteed, they cannot be relied upon for any purpose and they do not form part of any agreement. No liability is taken for any error, omission or misstatement. A party must rely upon its own inspection(s). Powered by www.focalagent.com

#### **Entrance Hall**

### **Lounge / Diner**

14' 6" max x 21' 6" max ( 4.42m max x 6.55m max )

#### Kitchen

8' 6" x 8' 2" ( 2.59m x 2.49m )

#### **Bedroom One**

14' 4" max x 11' 6" max ( 4.37m max x 3.51m max )

#### **En-Suite**

#### **Bedroom Two**

16' 6" max x 10' 6" max ( 5.03m max x 3.20m max )

#### **Shower Room**