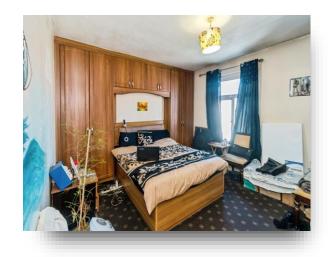

### **Bedroom One**

13' 10" x 12' (4.22m x 3.66m)

#### **Bedroom Two**

11' 8" x 9' 11" ( 3.56m x 3.02m )

#### **Bedroom Three**

15' 3" x 8' 6" ( 4.65m x 2.59m )