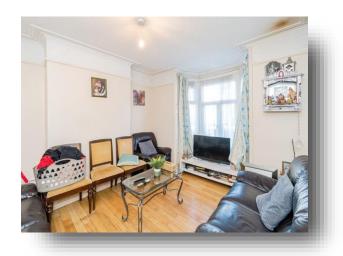

## **Living Room**

14' 11" x 12' (4.55m x 3.66m)

## **Dining Room**

11' 7" x 9' 10" ( 3.53m x 3.00m )