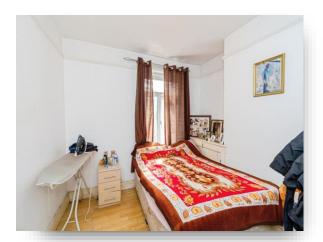

### **Bedroom One**

13' 10" x 12' (4.22m x 3.66m)

#### **Bedroom Two**

11' 8" x 9' 11" ( 3.56m x 3.02m )

#### **Bedroom Three**

15' 3" x 8' 6" ( 4.65m x 2.59m )