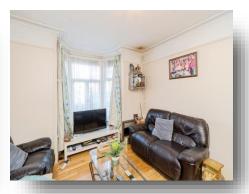

## **Living Room**

14' 11" x 12' (4.55m x 3.66m)

## **Dining Room**

11' 7" x 9' 10" ( 3.53m x 3.00m )