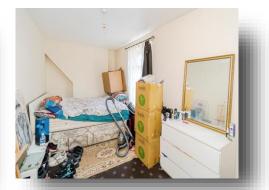

### **Bedroom One**

13' 10" x 12' (4.22m x 3.66m)

#### **Bedroom Two**

11' 8" x 9' 11" ( 3.56m x 3.02m )

#### **Bedroom Three**

15' 3" x 8' 6" ( 4.65m x 2.59m )