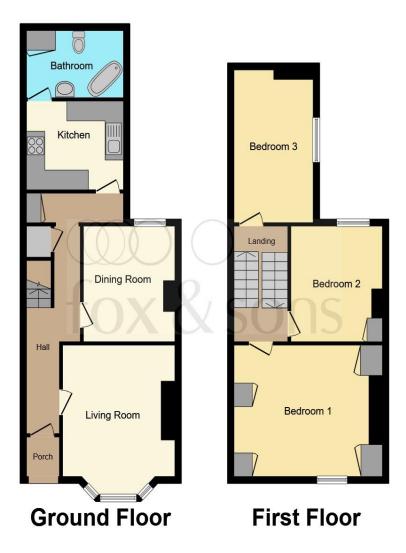

# **Union Road, Southampton**

Located in the popular residential area of Newtown in Southampton, this three-bedroom terraced house presents a generous and versatile accommodation layout.

This floor plan is for illustrative purposes only. It is not drawn to scale. Any measurements, floor areas (including any total floor area), openings and orientation are approximate. No details are guaranteed, they cannot be relied upon for any purpose and they do not form part of any agreement. No liability is taken for any error, omission or misstatement. A party must rely upon its own inspection(s). Powered by www.focalagent.com

#### **Entrance Hall**

## **Living Room**

14' 11" x 12' (4.55m x 3.66m)

## **Dining Room**

11' 7" x 9' 10" ( 3.53m x 3.00m )

#### Kitchen

10' 5" x 8' 10" ( 3.17m x 2.69m )

## **First Floor Landing**

### **Bedroom One**

13' 10" x 12' (4.22m x 3.66m)

#### **Bedroom Two**

11' 8" x 9' 11" ( 3.56m x 3.02m )

#### **Bedroom Three**

15' 3" x 8' 6" ( 4.65m x 2.59m )