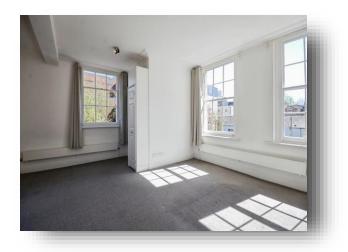

#### **Bedroom One**

17' 4" max x 12' max ( 5.28m max x 3.66m max )

#### Bedroom Two

12' 2" x 13' 6" ( 3.71m x 4.11m )