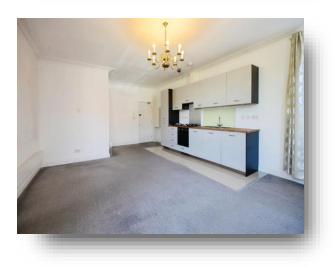

#### **Entrance Hall**

Living Room / Kitchen 24' 4" max x 15' 8" nax ( 7.42m max x 4.78m nax )