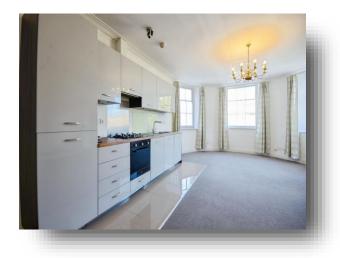

#### **Entrance Hall**

Living Room / Kitchen 24' 4" max x 15' 8" nax ( 7.42m max x 4.78m nax )