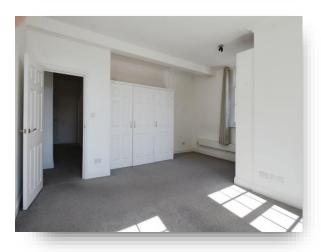

#### **Bedroom One**

17' 4" max x 12' max ( 5.28m max x 3.66m max )

#### Bedroom Two

12' 2" x 13' 6" ( 3.71m x 4.11m )