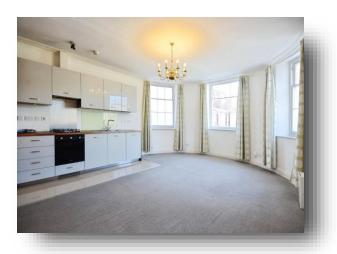

#### **Entrance Hall**

Living Room / Kitchen 24' 4" max x 15' 8" nax ( 7.42m max x 4.78m nax )