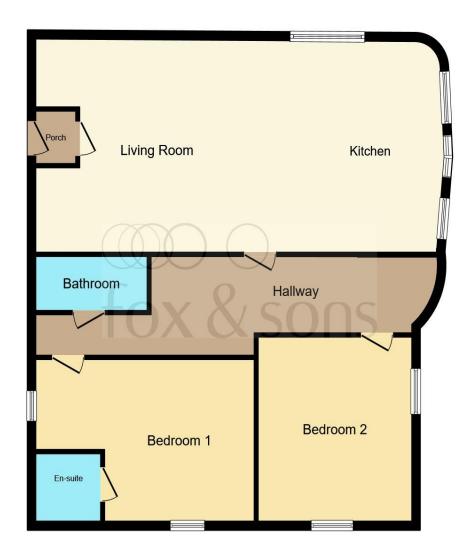

This floor plan is for illustrative purposes only. It is not drawn to scale. Any measurements, floor areas (including any total floor area), openings and orientation are approximate. No details are guaranteed, they cannot be relied upon for any purpose and they do not form part of any agreement. No liability is taken for any error, omission or misstatement. A party must rely upon its own inspection(s). Powered by www.focalagent.com

#### **Entrance Hall**

Living Room / Kitchen 24' 4" max x 15' 8" nax ( 7.42m max x 4.78m nax )

#### **Bedroom One**

17' 4" max x 12' max ( 5.28m max x 3.66m max )

#### Bedroom Two

12' 2" x 13' 6" ( 3.71m x 4.11m )

#### Bathroom

Additional Lease 999 years from 2017 Service Charge £2,312pa Ground Rent £0