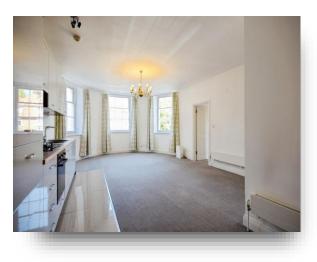

#### **Entrance Hall**

Living Room / Kitchen 24' 4" max x 15' 8" nax ( 7.42m max x 4.78m nax )