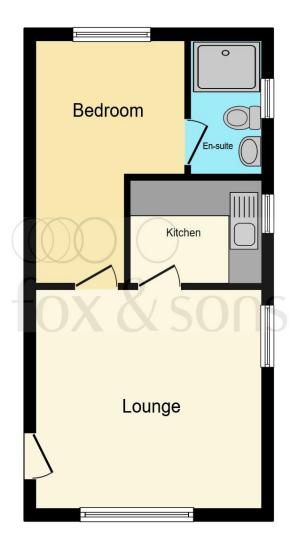

This floor plan is for illustrative purposes only. It is not drawn to scale. Any measurements, floor areas (including any total floor area), openings and orientation are approximate. No details are guaranteed, they cannot be relied upon for any purpose and they do not form part of any agreement. No liability is taken for any error, omission or misstatement. A party must rely upon its own inspection(s). Powered by www.focalagent.com

#### Lounge

12' 2" x 13' 5" ( 3.71m x 4.09m )

#### Kitchen

5' 7" x 7' 8" ( 1.70m x 2.34m )

#### Bedroom

10' 9" max x 13' 6" max ( 3.28m max x 4.11m max )

#### **Shower Room**