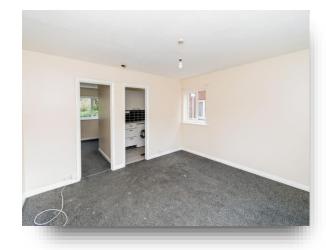

#### Kitchen

5' 7" x 7' 8" ( 1.70m x 2.34m )

#### Bedroom

10' 9" max x 13' 6" max ( 3.28m max x 4.11m max )