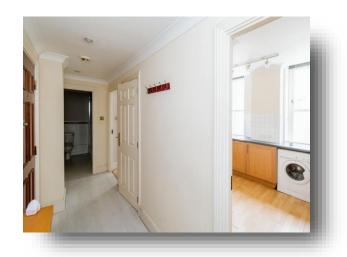

#### **Entrance Hall**

#### Kitchen

10' 7" max x 10' 7" max ( 3.23m max x 3.23m max )