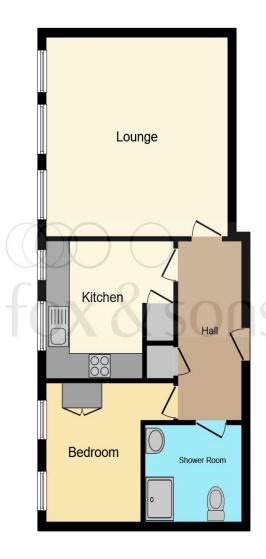

This floor plan is for illustrative purposes only. It is not drawn to scale. Any measurements, floor areas (including any total floor area), openings and orientation are approximate. No details are guaranteed, they cannot be relied upon for any purpose and they do not form part of any agreement. No liability is taken for any error, omission or misstatement. A party must rely upon its own inspection(s). Powered by www.focalagent.com

#### **Entrance Hall**

## **Living Room**

15' 6" x 15' 2" ( 4.72m x 4.62m )

#### Kitchen

10' 7" max x 10' 7" max ( 3.23m max x 3.23m max )

#### **Bedroom One**

10' 9" max x 10' 6" max ( 3.28m max x 3.20m max )

#### **Shower Room**