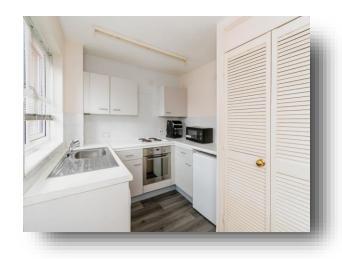

#### **Study Area**

**Bathroom** 

Kitchen

7' 9" x 9' 3" ( 2.36m x 2.82m )

Lounge/Bedroom

**Allocated Parking Space** 

**Additional Information** 

Lounge/Bedroom

### **Captains Place, Southampton**

- First Floor Apartment
- Fitted Kitchen
- Fitted Bathroom
- Allocated Parking Space
- No Forward Chain

Tenure: Leasehold EPC Rating: C

This is a Leasehold property with details as follows; Term of Lease 999 years from 01 Jan 1980. Should you require further information please contact the branch. Please Note additional fees could be incurred for items such as Leasehold packs.