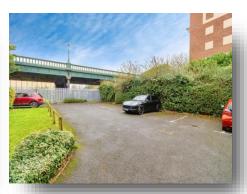

#### **Study Area**

**Bathroom** 

Kitchen

7' 9" x 9' 3" ( 2.36m x 2.82m )

Lounge/Bedroom

**Allocated Parking Space** 

**Additional Information** 

Lounge/Bedroom

### **Captains Place, Southampton**

- First Floor Apartment
- Fitted Kitchen
- Fitted Bathroom
- Allocated Parking Space
- No Forward Chain

Tenure: Leasehold EPC Rating: C

This is a Leasehold property with details as follows; Term of Lease 999 years from 01 Jan 1980. Should you require further information please contact the branch. Please Note additional fees could be incurred for items such as Leasehold packs.