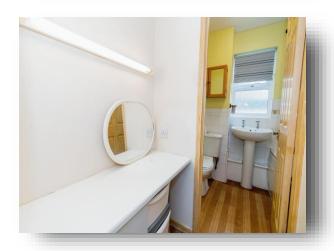

#### **Study Area**

**Bathroom** 

Kitchen

7' 9" x 9' 3" ( 2.36m x 2.82m )

Lounge/Bedroom

**Allocated Parking Space** 

**Additional Information** 

Lounge/Bedroom