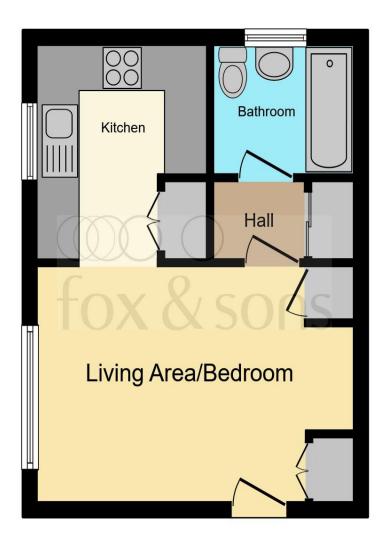

# **Captains Place, Southampton**

Fox and Sons are pleased to offer for sale this first Floor studio apartment situated in the popular location of Southampton City Centre.

This floor plan is for illustrative purposes only. It is not drawn to scale. Any measurements, floor areas (including any total floor area), openings and orientation are approximate. No details are guaranteed, they cannot be relied upon for any purpose and they do not form part of any agreement. No liability is taken for any error, omission or misstatement. A party must rely upon its own inspection(s). Powered by www.focalagent.com

#### **Study Area**

**Bathroom** 

Kitchen

7' 9" x 9' 3" ( 2.36m x 2.82m )

Lounge/Bedroom

**Allocated Parking Space** 

**Additional Information** 

Lounge/Bedroom

14' 6" x 10' 2" ( 4.42m x 3.10m )