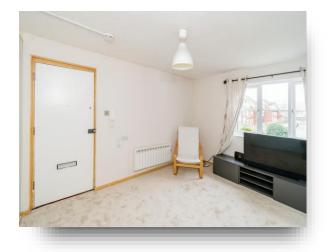

#### **Study Area**

**Bathroom** 

Kitchen

7' 9" x 9' 3" ( 2.36m x 2.82m )

Lounge/Bedroom

**Allocated Parking Space** 

**Additional Information** 

Lounge/Bedroom

14' 6" x 10' 2" ( 4.42m x 3.10m )