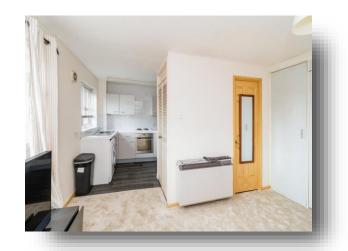

#### **Study Area**

**Bathroom** 

Kitchen

7' 9" x 9' 3" ( 2.36m x 2.82m )

Lounge/Bedroom

**Allocated Parking Space** 

**Additional Information** 

Lounge/Bedroom

14' 6" x 10' 2" ( 4.42m x 3.10m )