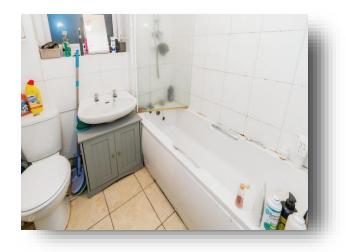

#### Bathroom

**Kitchen** 12' 1" x 8' 11" ( 3.68m x 2.72m )

**Bedroom One** 11' 11" x 14' 2" ( 3.63m x 4.32m )

**Bedroom Two** 11' 11" x 8' 10" ( 3.63m x 2.69m )

**Bedroom Three** 9' 7" x 8' 11" ( 2.92m x 2.72m )