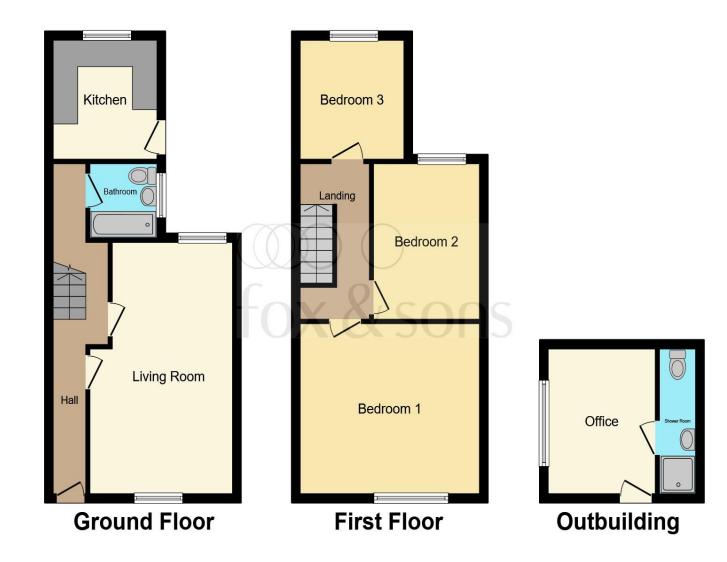

# South Road, Southampton

Fox and Sons are pleased to offer for sale this three-bedroom mid terrace house located within the popular and convenient area of St Denys.

This floor plan is for illustrative purposes only. It is not drawn to scale. Any measurements, floor areas (including any total floor area), openings and orientation are approximate. No details are guaranteed, they cannot be relied upon for any purpose and they do not form part of any agreement. No liability is taken for any error, omission or misstatement. A party must rely upon its own inspection(s). Powered by www.focalagent.com

**Hallway Entrance** 

**Living/Dining Room** 24' 9" x 8' 11" (7.54m x 2.72m )

#### Bathroom

**Kitchen** 12' 1" x 8' 11" ( 3.68m x 2.72m )

**Bedroom One** 11' 11" x 14' 2" ( 3.63m x 4.32m )

**Bedroom Two** 11' 11" x 8' 10" ( 3.63m x 2.69m )

**Bedroom Three** 9' 7" x 8' 11" ( 2.92m x 2.72m )

#### Outbuilding