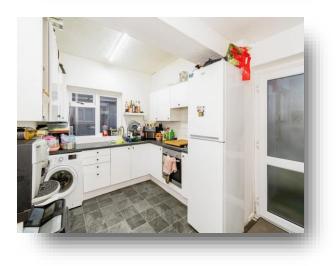

#### Bathroom

**Kitchen** 12' 1" x 8' 11" ( 3.68m x 2.72m )

**Bedroom One** 11' 11" x 14' 2" ( 3.63m x 4.32m )

**Bedroom Two** 11' 11" x 8' 10" ( 3.63m x 2.69m )

**Bedroom Three** 9' 7" x 8' 11" ( 2.92m x 2.72m )