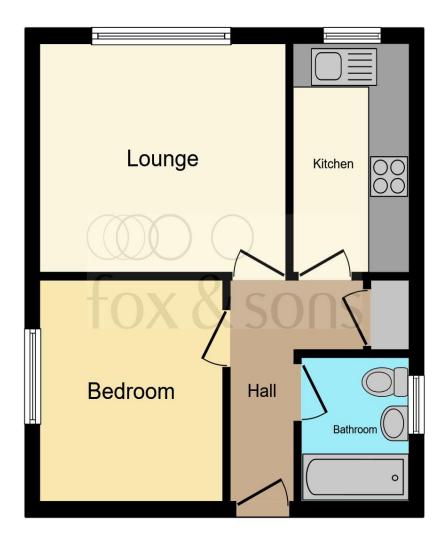

This floor plan is for illustrative purposes only. It is not drawn to scale. Any measurements, floor areas (including any total floor area), openings and orientation are approximate. No details are guaranteed, they cannot be relied upon for any purpose and they do not form part of any agreement. No liability is taken for any error, omission or misstatement. A party must rely upon its own inspection(s). Powered by www.focalagent.com

#### Lounge

11' 10" x 10' 4" ( 3.61m x 3.15m )

#### **Bedroom**

10' x 8' 10" ( 3.05m x 2.69m )

#### Kitchen

11' 1" x 5' 7" ( 3.38m x 1.70m )

#### **Bathroom**