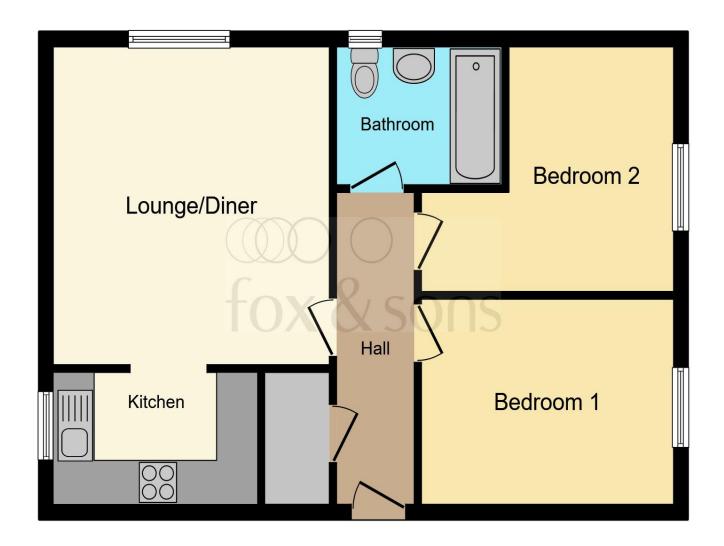

This floor plan is for illustrative purposes only. It is not drawn to scale. Any measurements, floor areas (including any total floor area), openings and orientation are approximate. No details are guaranteed, they cannot be relied upon for any purpose and they do not form part of any agreement. No liability is taken for any error, omission or misstatement. A party must rely upon its own inspection(s). Powered by www.focalagent.com

#### **Entrance Hall**

## Lounge/Diner

14' 3" x 14' 1" ( 4.34m x 4.29m )

#### Kitchen

9' 8" x 6' 1" ( 2.95m x 1.85m )

#### **Bedroom One**

12' 1" x 9' 3" ( 3.68m x 2.82m )

#### **Bedroom Two**

12' 1" x 11' 9" ( 3.68m x 3.58m )

#### **Bathroom**

7' 9" x 6' 1" ( 2.36m x 1.85m )