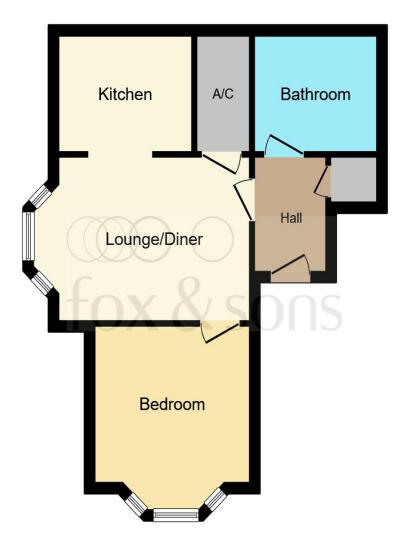

This floor plan is for illustrative purposes only. It is not drawn to scale. Any measurements, floor areas (including any total floor area), openings and orientation are approximate. No details are guaranteed, they cannot be relied upon for any purpose and they do not form part of any agreement. No liability is taken for any error, omission or misstatement. A party must rely upon its own inspection(s). Powered by www.focalagent.com

#### **Entrance**

## Hallway

### Lounge

15' in to bay x 9' 4" ( 4.57m in to bay x 2.84m )

#### Kitchen

8' 7" x 5' 1" ( 2.62m x 1.55m )

#### **Bedroom**

11' 9" in to bay x 10' 4" max ( 3.58m in to bay x 3.15m max )

#### **Bathroom**

6' 10" max x 5' 5" ( 2.08m max x 1.65m )