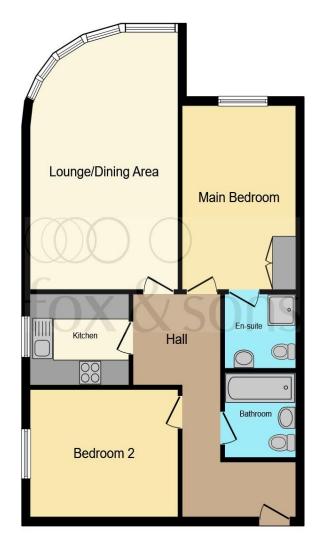

## Total floor area 72.4 m² (779 sq.ft.) approx

This floor plan is for illustrative purposes only. It is not drawn to scale. Any measurements, floor areas (including any total floor area), openings and orientation are approximate. No details are guaranteed, they cannot be relied upon for any purpose and they do not form part of any agreement. No liability is taken for any error, omission or misstatement. A party must rely upon its own inspection(s). Powered by www.focalagent.com

#### **Entrance Hall**

### **Lounge / Dining Area**

20' 2" x 12' 6" ( 6.15m x 3.81m )

#### **Bedroom One**

14' 5" x 9' 7" ( 4.39m x 2.92m )

#### **En-Suite**

#### **Bedroom Two**

12' 6" x 10' (3.81m x 3.05m)

#### Kitchen

8' 4" x 7' 2" ( 2.54m x 2.18m )

#### **Bathroom**