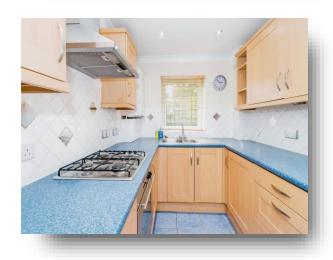

**Surrey Point Winchester Road, Southampton SO16 7BA** 



# welcome to

# **Surrey Point Winchester Road, Southampton**

Enjoying a fabulous position in the desirable Bassett area of the City, within easy reach of Southampton Common, Sport Centre and the General Hospital. This magnificent two double bedroom ground floor apartment in Surrey Point is beautifully presented throughout with a wealth of accommodation.















## Total floor area 72.4 m² (779 sq.ft.) approx

This floor plan is for illustrative purposes only. It is not drawn to scale. Any measurements, floor areas (including any total floor area), openings and orientation are approximate. No details are guaranteed, they cannot be relied upon for any purpose and they do not form part of any agreement. No liability is taken for any error, omission or misstatement. A party must rely upon its own inspection(s). Powered by www.focalagent.com

#### **Entrance Hall**

### **Lounge / Dining Area**

20' 2" x 12' 6" ( 6.15m x 3.81m )

#### **Bedroom One**

14' 5" x 9' 7" ( 4.39m x 2.92m )

#### **En-Suite**

#### **Bedroom Two**

12' 6" x 10' (3.81m x 3.05m)

#### Kitchen

8' 4" x 7' 2" ( 2.54m x 2.18m )

#### **Bathroom**

#### **Additional**

Lea