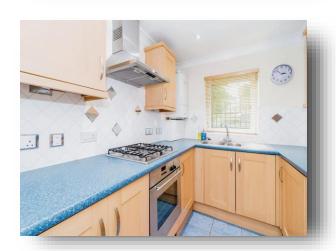

**Surrey Point Winchester Road, Southampton SO16 7BA** 



# welcome to

# **Surrey Point Winchester Road, Southampton**

Enjoying a fabulous position in the desirable Bassett area of the City, within easy reach of Southampton Common, Sport Centre and the General Hospital. This magnificent two double bedroom ground floor apartment in Surrey Point is beautifully presented throughout with a wealth of accommodation.















## Total floor area 72.4 m² (779 sq.ft.) approx

This floor plan is for illustrative purposes only. It is not drawn to scale. Any measurements, floor areas (including any total floor area), openings and orientation are approximate. No details are guaranteed, they cannot be relied upon for any purpose and they do not form part of any agreement. No liability is taken for any error, omission or misstatement. A party must rely upon its own inspection(s). Powered by www.focalagent.com

#### **Entrance Hall**

### **Lounge / Dining Area**

20' 2" x 12' 6" ( 6.15m x 3.81m )

#### **Bedroom One**

14' 5" x 9' 7" ( 4.39m x 2.92m )

#### **En-Suite**

#### **Bedroom Two**

12' 6" x 10' (3.81m x 3.05m)

#### Kitchen

8' 4" x 7' 2" ( 2.54m x 2.18m )

#### **Bathroom**

#### **Additional**

Lease