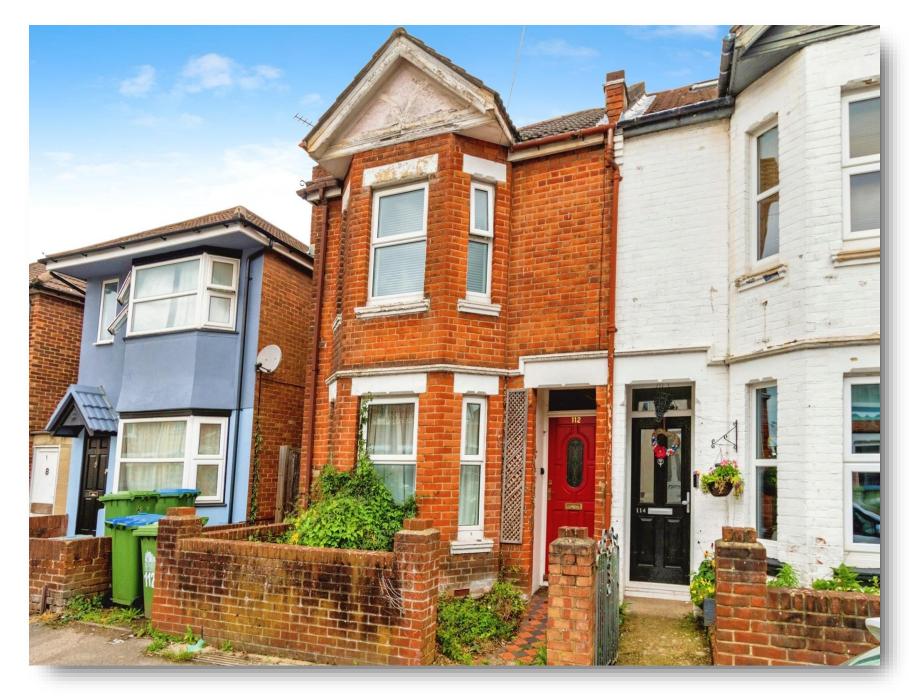

# **Malmesbury Road, Southampton**

Situated in a desirable part of Shirley is this three bedroom end of terrace Victorian house with much of it's original character and charm with architrave, cast iron fireplaces and picture rails. Offering two reception rooms, kitchen, three bedrooms, bathroom and established gardens.

# **Externally**