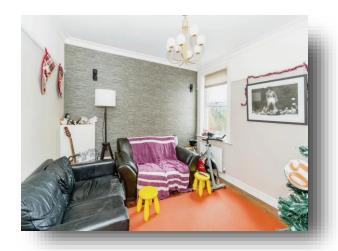

**Malmesbury Road, Southampton SO15 5FQ** 



## welcome to

# **Malmesbury Road, Southampton**

Situated in a desirable part of Shirley is this three bedroom end of terrace Victorian house with much of it's original character and charm with architrave, cast iron fireplaces and picture rails. Offering two reception rooms, kitchen, three bedrooms, bathroom and established gardens.















## Total floor area 95.5 m² (1,028 sq.ft.) approx

This floor plan is for illustrative purposes only. It is not drawn to scale. Any measurements, floor areas (including any total floor area), openings and orientation are approximate. No details are guaranteed, they cannot be relied upon for any purpose and they do not form part of any agreement. No liability is taken for any error, omission or misstatement. A party must rely upon its own inspection(s). Powered by www.focalagent.com

### **Entrance Hall**

## **Living Room**

13' 8" x 10' 7" ( 4.17m x 3.23m )

### **Dining Room**

10' 11" x 10' 5" ( 3.33m x 3.17m )

#### Kitchen

10' 11" x 9' 6" ( 3.33m x 2.90m )

### **First Floor Landing**

#### **Bedroom One**

14' max x 13' 6" into bay ( 4.27m max x 4.11m into bay )

### **B