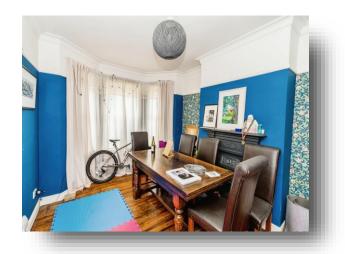

**Malmesbury Road, Southampton SO15 5FQ** 



## welcome to

# **Malmesbury Road, Southampton**

Situated in a desirable part of Shirley is this three bedroom end of terrace Victorian house with much of it's original character and charm with architrave, cast iron fireplaces and picture rails. Offering two reception rooms, kitchen, three bedrooms, bathroom and established gardens.















## Total floor area 95.5 m² (1,028 sq.ft.) approx

This floor plan is for illustrative purposes only. It is not drawn to scale. Any measurements, floor areas (including any total floor area), openings and orientation are approximate. No details are guaranteed, they cannot be relied upon for any purpose and they do not form part of any agreement. No liability is taken for any error, omission or misstatement. A party must rely upon its own inspection(s). Powered by www.focalagent.com

### **Entrance Hall**

## **Living Room**

13' 8" x 10' 7" ( 4.17m x 3.23m )

### **Dining Room**

10' 11" x 10' 5" ( 3.33m x 3.17m )

#### Kitchen

10' 11" x 9' 6" ( 3.33m x 2.90m )

### **First Floor Landing**

#### **Bedroom One**

14' max x 13' 6" into bay ( 4.27m max x 4.11m into bay )

### *