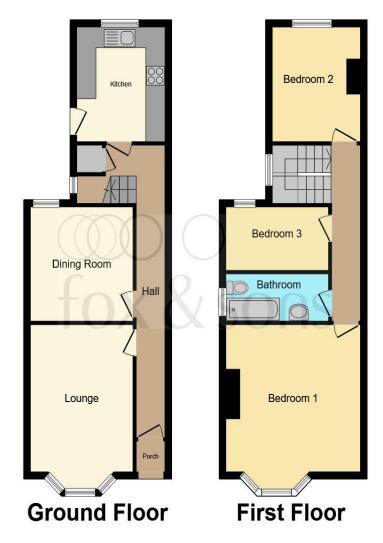

## Total floor area 95.5 m² (1,028 sq.ft.) approx

This floor plan is for illustrative purposes only. It is not drawn to scale. Any measurements, floor areas (including any total floor area), openings and orientation are approximate. No details are guaranteed, they cannot be relied upon for any purpose and they do not form part of any agreement. No liability is taken for any error, omission or misstatement. A party must rely upon its own inspection(s). Powered by www.focalagent.com

### **Entrance Hall**

## **Living Room**

13' 8" x 10' 7" ( 4.17m x 3.23m )

### **Dining Room**

10' 11" x 10' 5" ( 3.33m x 3.17m )

#### Kitchen

10' 11" x 9' 6" ( 3.33m x 2.90m )

### **First Floor Landing**

#### **Bedroom One**

14' max x 13' 6" into bay ( 4.27m max x 4.11m into bay )

### **Bedroom Two**

11' 4" x 9' 2" max ( 3.45m x 2.79m max )

### **Bedroom Three**

10' 7" x 6' (3.23m x 1.83m)

## **Family Bathroom**