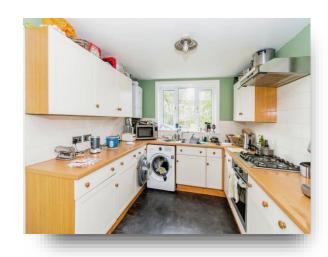

**Malmesbury Road, Southampton SO15 5FQ** 



## welcome to

# **Malmesbury Road, Southampton**

Situated in a desirable part of Shirley is this three bedroom end of terrace Victorian house with much of it's original character and charm with architrave, cast iron fireplaces and picture rails. Offering two reception rooms, kitchen, three bedrooms, bathroom and established gardens.















## Total floor area 95.5 m² (1,028 sq.ft.) approx

This floor plan is for illustrative purposes only. It is not drawn to scale. Any measurements, floor areas (including any total floor area), openings and orientation are approximate. No details are guaranteed, they cannot be relied upon for any purpose and they do not form part of any agreement. No liability is taken for any error, omission or misstatement. A party must rely upon its own inspection(s). Powered by www.focalagent.com

### **Entrance Hall**

## **Living Room**

13' 8" x 10' 7" ( 4.17m x 3.23m )

### **Dining Room**

10' 11" x 10' 5" ( 3.33m x 3.17m )

#### Kitchen

10' 11" x 9' 6" ( 3.33m x 2.90m )

### **First Floor Landing**

#### **Bedroom One**

14' max x 13' 6" into bay ( 4.27m max x 4.11m into bay )

### **Bed