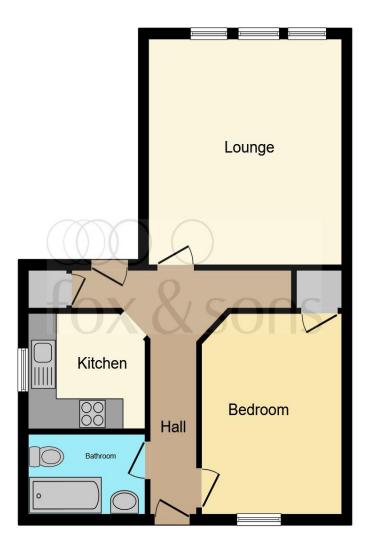

This floor plan is for illustrative purposes only. It is not drawn to scale. Any measurements, floor areas (including any total floor area), openings and orientation are approximate. No details are guaranteed, they cannot be relied upon for any purpose and they do not form part of any agreement. No liability is taken for any error, omission or misstatement. A party must rely upon its own inspection(s). Powered by www.focalagent.com

#### **Entrance Hall**

## Lounge

15' 2" x 14' 10" ( 4.62m x 4.52m )

#### Kitchen

8' 8" x 7' 10" ( 2.64m x 2.39m )

#### **Bedroom**

13' 3" x 9' 6" ( 4.04m x 2.90m )

#### **Bathroom**