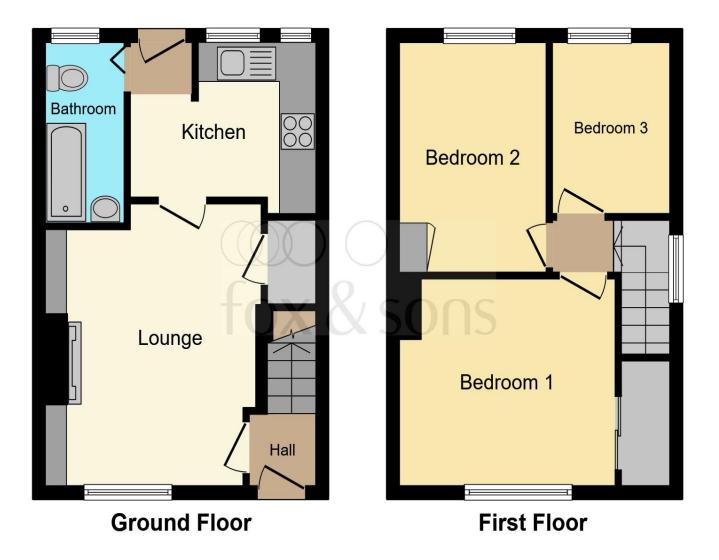

This floorplan is for illustrative purposes only and is not drawn to scale. Measurements, floor-areas, openings and orientations are approximate. They should not be relied upon for any purpose and do not form any part of an agreement. No liability is taken for any error or mis-statement. All parties must rely on their own inspections.

# Hallway

### Lounge

14' 8" x 11' 10" ( 4.47m x 3.61m )

#### Kitchen

10' 8" x 7' 1" ( 3.25m x 2.16m )

#### **Bathroom**

7' 10" x 3' 9" ( 2.39m x 1.14m )

## Landing

#### **Bedroom One**

10' 6" x 11' 1" ( 3.20m x 3.38m )

#### **Bedroom Two**

11' 5" x 7' 1" ( 3.48m x 2.16m )

#### **Bedroom Three**

8' 5" x 7' 4" ( 2.57m x 2.24m )