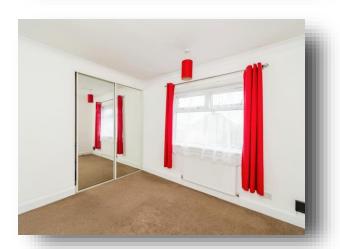

#### **Bedroom One**

10' 6" x 11' 1" ( 3.20m x 3.38m )

#### **Bedroom Two**

11' 5" x 7' 1" ( 3.48m x 2.16m )

#### **Bedroom Three**

8' 5" x 7' 4" ( 2.57m x 2.24m )