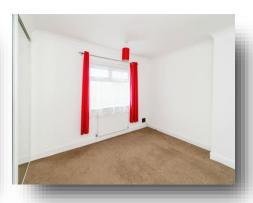

#### **Bedroom One**

10' 6" x 11' 1" ( 3.20m x 3.38m )

#### **Bedroom Two**

11' 5" x 7' 1" ( 3.48m x 2.16m )

#### **Bedroom Three**

8' 5" x 7' 4" ( 2.57m x 2.24m )