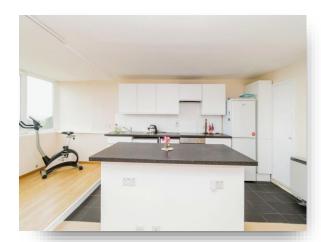

**Brampton Tower Bassett Avenue, Southampton SO16 7FB** 



# welcome to

# **Brampton Tower Bassett Avenue, Southampton**

Fox and Sons Southampton have pleasure in offering for sale this 12th floor two-bedroom apartment, in Brampton Tower in Bassett. A superb apartment occupying the South/East corner within one of the city's most iconic buildings, offering the most stunning views anywhere available in Southampton.















#### Total floor area 76.7 m<sup>2</sup> (825 sq.ft.) approx

This floor plan is for illustrative purposes only. It is not drawn to scale. Any measurements, floor areas (including any total floor area), openings and orientation are approximate. No details are guaranteed, they cannot be relied upon for any purpose and they do not form part of any agreement. No liability is taken for any error, omission or misstatement. A party must rely upon its own inspection(s). Powered by www.focalagent.com

# **Secure Phone Entry**

#### **Two Lifts To All Floors**

#### **Entrance**

# Hallway

# Lounge/Diner

14' 1" x 10' 4" ( 4.29m x 3.15m )

#### Kitchen Area

18' 8" x 10' 6" ( 5.69m x 3.20m )

#### **Bedroom One**

12' 2" x 11' 10" ( 3.71m x 3.61m )

#### **Bedroom Two**

11' 10" x 10' 4" ( 3.6