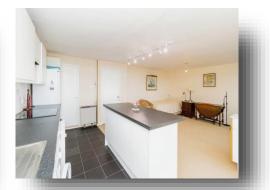

# Lounge/Diner

14' 1" x 10' 4" ( 4.29m x 3.15m )

#### Kitchen Area

18' 8" x 10' 6" ( 5.69m x 3.20m )