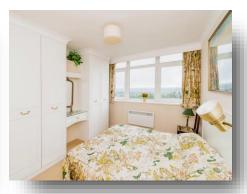

#### **Bedroom One**

12' 2" x 11' 10" ( 3.71m x 3.61m )

#### **Bedroom Two**

11' 10" x 10' 4" ( 3.61m x 3.15m )