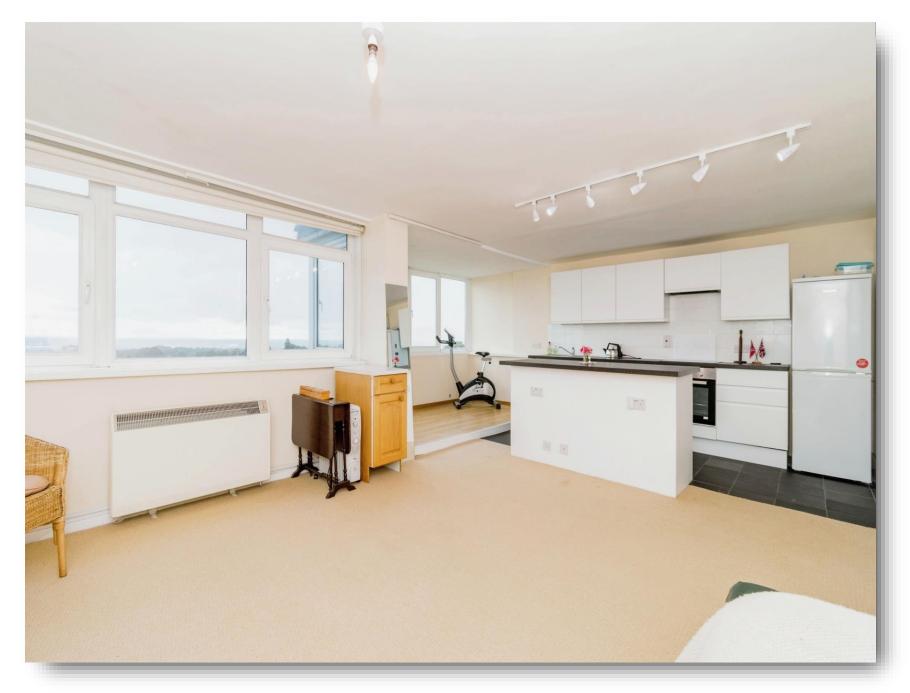

# Lounge/Diner

14' 1" x 10' 4" ( 4.29m x 3.15m )

#### Kitchen Area

18' 8" x 10' 6" ( 5.69m x 3.20m )