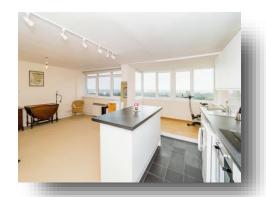

# Lounge/Diner

14' 1" x 10' 4" ( 4.29m x 3.15m )

#### Kitchen Area

18' 8" x 10' 6" ( 5.69m x 3.20m )