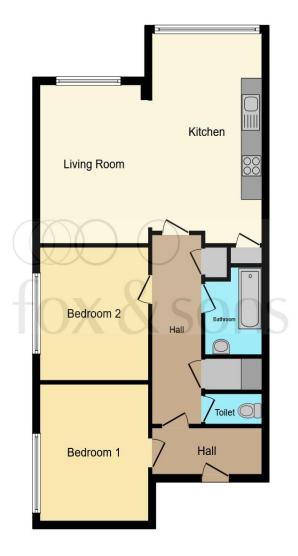

#### Total floor area 76.7 m<sup>2</sup> (825 sq.ft.) approx

This floor plan is for illustrative purposes only. It is not drawn to scale. Any measurements, floor areas (including any total floor area), openings and orientation are approximate. No details are guaranteed, they cannot be relied upon for any purpose and they do not form part of any agreement. No liability is taken for any error, omission or misstatement. A party must rely upon its own inspection(s). Powered by www.focalagent.com

# Hallway

# Lounge/Diner

14' 1" x 10' 4" ( 4.29m x 3.15m )

#### Kitchen Area

18' 8" x 10' 6" ( 5.69m x 3.20m )

#### **Bedroom One**

12' 2" x 11' 10" ( 3.71m x 3.61m )

#### **Bedroom Two**

11' 10" x 10' 4" ( 3.61m x 3.15m )

## **Family Bathroom**

6' 9" x 5' 10" ( 2.06m x 1.78m )

#### Cloakroom