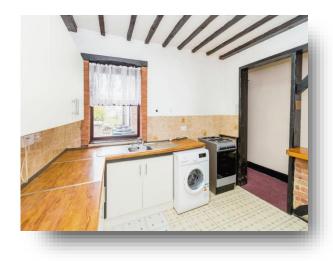

#### Kitchen/Diner

11' 10" max x 10' 6" ( 3.61m max x 3.20m )

### **Dining Room Area**