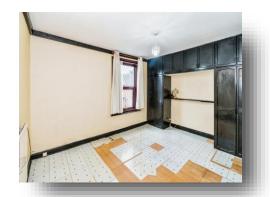

#### Kitchen/Diner

11' 10" max x 10' 6" ( 3.61m max x 3.20m )

### **Dining Room Area**