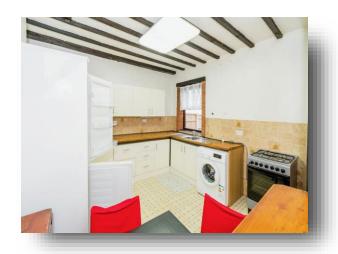

### welcome to

# **Nelson Road, Southampton**

Fox and Sons Southampton have pleasure in offering for sale this great three-bedroom semi-detached house. The property is in the ever-popular location of Nelson Road Freemantle and offered chain free















This floor plan is for illustrative purposes only. It is not drawn to scale. Any measurements, floor areas (including any total floor area), openings and orientation are approximate. No details are guaranteed, they cannot be relied upon for any purpose and they do not form part of any agreement. No liability is taken for any error, omission or misstatement. A party must rely upon its own inspection(s). Powered by www.focalagent.com

#### **Entrance**

### Hallway

#### Lounge

12' max x 10' 9" ( 3.66m max x 3.28m )

#### Kitchen/Diner

11' 10" max x 10' 6" ( 3.61m max x 3.20m )

### **Dining Room Area**

#### Bathroom/Shower

8' 8" x 6' 3" ( 2.64m x 1.91m )

### Landing

#### **Bedroom One**

14' 1" x 11' 11" ( 4.29m x 3.63m )

#### **Bedroom Two**

10' 9" x 10' 8" max ( 3.28m