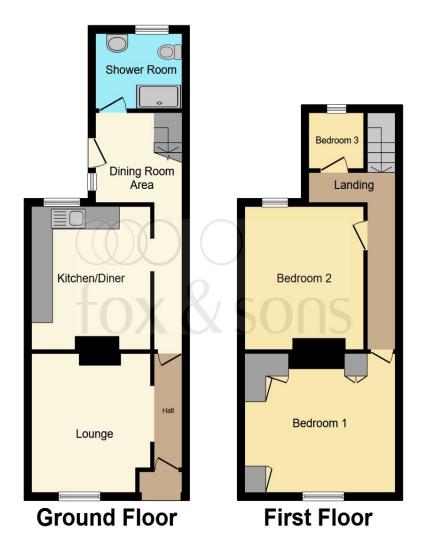

This floor plan is for illustrative purposes only. It is not drawn to scale. Any measurements, floor areas (including any total floor area), openings and orientation are approximate. No details are guaranteed, they cannot be relied upon for any purpose and they do not form part of any agreement. No liability is taken for any error, omission or misstatement. A party must rely upon its own inspection(s). Powered by www.focalagent.com

#### Lounge

12' max x 10' 9" ( 3.66m max x 3.28m )

#### Kitchen/Diner

11' 10" max x 10' 6" ( 3.61m max x 3.20m )

### **Dining Room Area**

#### Bathroom/Shower

8' 8" x 6' 3" ( 2.64m x 1.91m )

### Landing

#### **Bedroom One**

14' 1" x 11' 11" ( 4.29m x 3.63m )

#### **Bedroom Two**

10' 9" x 10' 8" max ( 3.28m x 3.25m max )

#### **Bedroom Three**

8' 8" max x 9' 10" max ( 2.64m max x 3.00m max )