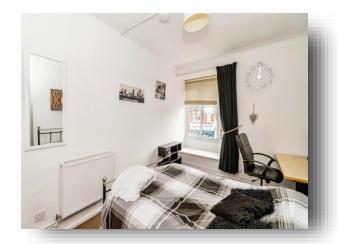

## **Bedroom Two**

15' 8" max x 9' 8" max ( 4.78m max x 2.95m max )

## **Bedroom Three**

14' 7" max x 14' 1" max ( 4.45m max x 4.29m max )