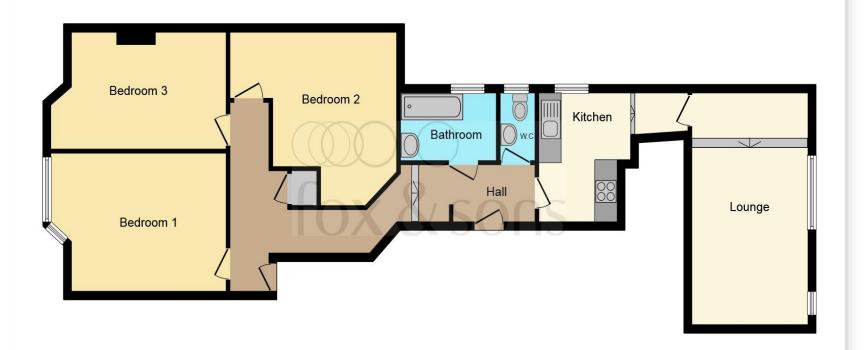

This floor plan is for illustrative purposes only. It is not drawn to scale. Any measurements, floor areas (including any total floor area), openings and orientation are approximate. No details are guaranteed, they cannot be relied upon for any purpose and they do not form part of any agreement. No liability is taken for any error, omission or misstatement. A party must rely upon its own inspection(s). Powered by www.focalagent.com

#### **Entrance Hall**

#### Kitchen

11' 7" x 8' 10" max ( 3.53m x 2.69m max )

## Lounge

14' 11" x 5' 8" ( 4.55m x 1.73m )

#### **Bedroom One**

14' 7" x 14' 1" ( 4.45m x 4.29m )

## **Bedroom Two**

15' 8" max x 9' 8" max ( 4.78m max x 2.95m max )

## **Bedroom Three**

14' 7" max x 14' 1" max ( 4.45m max x 4.29m max )