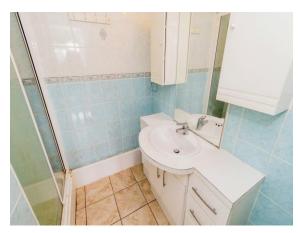

The shower room is fitted with walk-in shower cubicle, wash hand basin with cupboard and drawers. There is also a separate WC with wash hand basin and WC. Externally there are established communal grounds with residents and visitor parking, a garage located in a block.