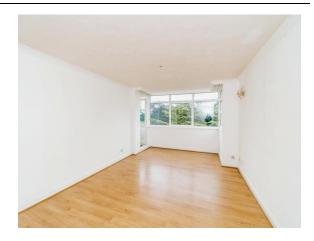

### >> long description

Upon entering the building you are greeted by the grand reception with water fountains, seating and lift and stairs servicing all floors.

On the seventh floor is a landing with doors serving the apartments, access to the apartment via the porch. Once inside you are greeted by an entrance hallway with a cloaks cupboard and doors leading to all rooms. The lounge/dining room is spacious, bright and airy with large windows making the most of the breathtaking views and has access to a balcony.