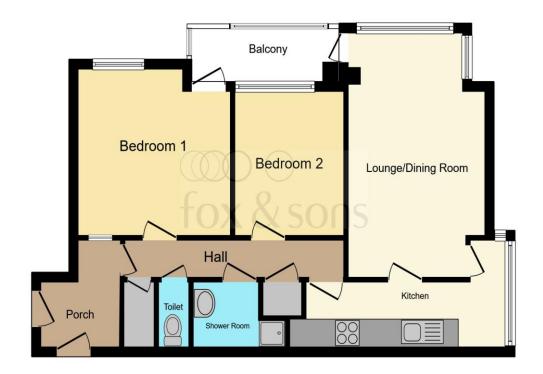

### >> floor plan

This floor plan is for illustrative purposes only. It is not drawn to scale. Any measurements, floor areas (including any total floor area), openings and orientation are approximate. No details are guaranteed, they cannot be relied upon for any purpose and they do not form part of any agreement. No liability is taken for any error, omission or misstatement. A party must rely upon its own inspection(s). Powered by www.focalagent.com

#### >> room description

Porch Entrance Hall Lounge / Dining Room 19' 10" x 11' 9" max ( 6.05m x 3.58m max ) Kitchen 14' 9" x 5' 10" ( 4.50m x 1.78m ) Bedroom One 11' 8" x 11' 6" max ( 3.56m x 3.51m max ) Bedroom Two 10' 3" x 8' 3" ( 3.12m x 2.51m ) Shower Room Wc Additional Lease 999 years Service Charge £3688pa