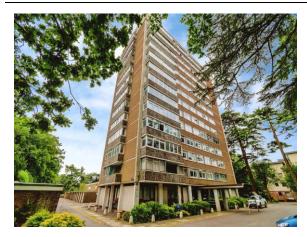

#### >> key features

- > Seventh Floor Apartment
- > Two Double Bedrooms
- > Spacious Lounge/Dining Room
- > Shower Room & Separate WC
- > Fitted Kitchen
- > Balcony
- > Garage
- > No Forward Chain
- > EPC Rating: D

### >> short description

Seventh floor apartment enjoying captivating and far reaching panoramic views in the highly regarded Brampton Tower. Benefiting from two double bedrooms, large lounge/dining room, fitted kitchen, shower room & separate WC, balcony and garage.

### >> long description

Upon entering the building you are greeted by the grand reception with water fountains, seating and lift and stairs servicing all floors.

On the seventh floor is a landing with doors serving the apartments, access to the apartment via the porch. Once inside you are greeted by an entrance hallway with a cloaks cupboard and doors leading to all rooms. The lounge/dining room is spacious, bright and airy with large windows making the most of the breathtaking views and has access to a balcony.