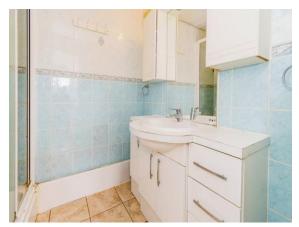

The shower room is fitted with walk-in shower cubicle, wash hand basin with cupboard and drawers. There is also a separate WC with wash hand basin and WC. Externally there are established communal grounds with residents and visitor parking, a garage located in a block.