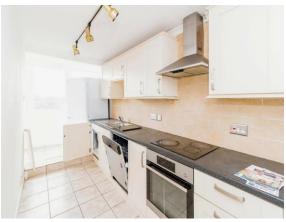

Flat 36 Brampton Tower, Bassett Avenue, Southampton, Hampshire, SO16 7FB

Date: 10 July 2024 Property Ref and Version: SOU116448 - 0003

The kitchen is fitted with base and level units with work surfaces over, tiled splashbacks, integrated appliances and space and plumbing. The two bedrooms are double rooms with the master also having access to the balcony.