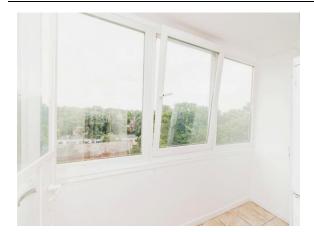

### >> long description

Upon entering the building you are greeted by the grand reception with water fountains, seating and lift and stairs servicing all floors.

On the seventh floor is a landing with doors serving the apartments, access to the apartment via the porch. Once inside you are greeted by an entrance hallway with a cloaks cupboard and doors leading to all rooms. The lounge/dining room is spacious, bright and airy with large windows making the most of the breathtaking views and has access to a balcony.