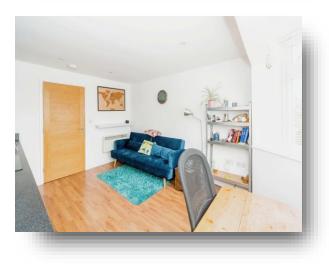

#### **Entrance Hall**

**Open Plan Living Room/Kitchen** 13' 2" x 13' 6" (4.01m x 4.11m )

**Bedroom One** 9' 9" x 7' 9" ( 2.97m x 2.36m )

**Bedroom Two** 10' 6" x 6' 1" ( 3.20m x 1.85m )