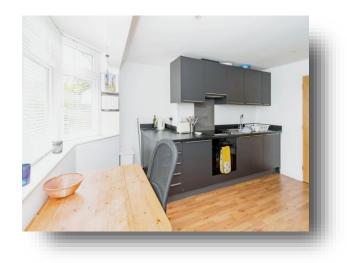

#### **Entrance Hall**

**Open Plan Living Room/Kitchen** 13' 2" x 13' 6" (4.01m x 4.11m )

**Bedroom One** 9' 9" x 7' 9" ( 2.97m x 2.36m )

**Bedroom Two** 10' 6" x 6' 1" ( 3.20m x 1.85m )