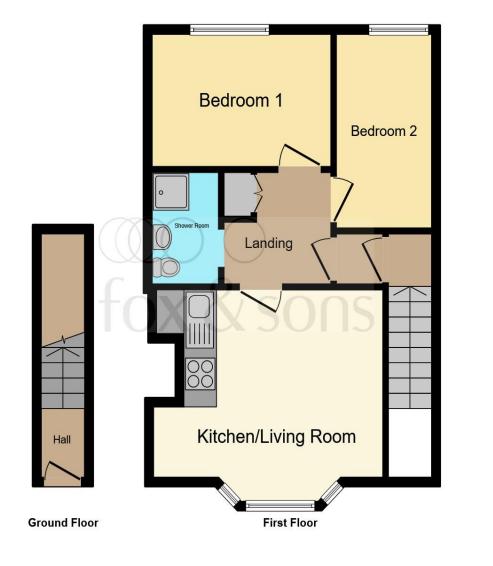

This floor plan is for illustrative purposes only. It is not drawn to scale. Any measurements, floor areas (including any total floor area), openings and orientation are approximate. No details are guaranteed, they cannot be relied upon for any purpose and they do not form part of any agreement. No liability is taken for any error, omission or misstatement. A party must rely upon its own inspection(s). Powered by www.focalagent.com

#### **Entrance Hall**

**Open Plan Living Room/Kitchen** 13' 2" x 13' 6" (4.01m x 4.11m )

**Bedroom One** 9' 9" x 7' 9" ( 2.97m x 2.36m )

**Bedroom Two** 10' 6" x 6' 1" ( 3.20m x 1.85m )