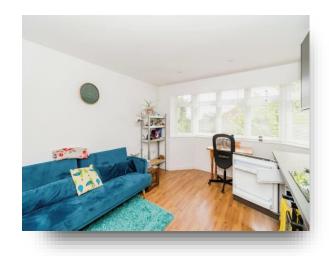

#### **Entrance Hall**

**Open Plan Living Room/Kitchen** 13' 2" x 13' 6" (4.01m x 4.11m )

**Bedroom One** 9' 9" x 7' 9" ( 2.97m x 2.36m )

**Bedroom Two** 10' 6" x 6' 1" ( 3.20m x 1.85m )