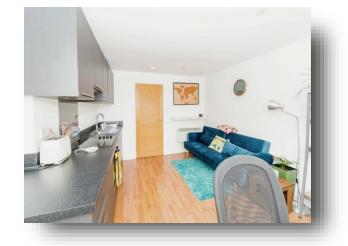

#### **Entrance Hall**

**Open Plan Living Room/Kitchen** 13' 2" x 13' 6" (4.01m x 4.11m )

**Bedroom One** 9' 9" x 7' 9" ( 2.97m x 2.36m )

**Bedroom Two** 10' 6" x 6' 1" ( 3.20m x 1.85m )