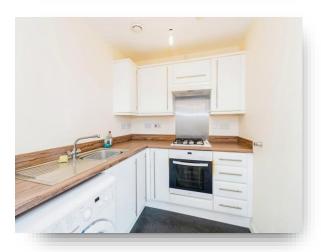

**Hollybrook Lodge Coxford Road, Southampton SO16 5AR** 



# welcome to

# **Hollybrook Lodge Coxford Road, Southampton**

Fox and Sons Southampton offer for sale this modern third floor apartment located opposite Southampton General Hospital and offering an array of spacious and well-presented accommodation ideal for those working at the Hospital or a great investment opportunity. Allocated Parking Space and no chain.















## Total floor area 80.9 m<sup>2</sup> (870 sq.ft.) approx

This floor plan is for illustrative purposes only. It is not drawn to scale. Any measurements, floor areas (including any total floor area), openings and orientation are approximate. No details are guaranteed, they cannot be relied upon for any purpose and they do not form part of any agreement. No liability is taken for any error, omission or misstatement. A party must rely upon its own inspection(s). Powered by www.focalagent.com

#### **Entrance Hall**

# **Living Room**

22' 11" max x 10' 9" max ( 6.99m max x 3.28m max )

#### Kitchen

11' 3" x 8' 6" max ( 3.43m x 2.59m max )

#### **Bedroom One**

14' 5" x 8' 8" ( 4.39m x 2.64m )

#### **Bedroom Two**

14' 2" max x 8' 7" ( 4.32m max x 2.62m )

#### **En-Suite**

#### **Ba