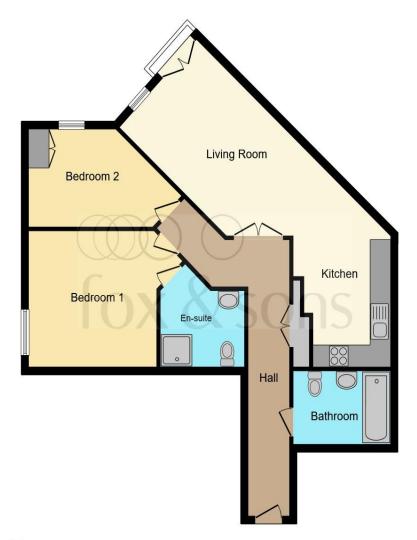

## Total floor area 80.9 m<sup>2</sup> (870 sq.ft.) approx

This floor plan is for illustrative purposes only. It is not drawn to scale. Any measurements, floor areas (including any total floor area), openings and orientation are approximate. No details are guaranteed, they cannot be relied upon for any purpose and they do not form part of any agreement. No liability is taken for any error, omission or misstatement. A party must rely upon its own inspection(s). Powered by www.focalagent.com

#### **Entrance Hall**

# **Living Room**

22' 11" max x 10' 9" max ( 6.99m max x 3.28m max )

#### Kitchen

11' 3" x 8' 6" max ( 3.43m x 2.59m max )

#### **Bedroom One**

14' 5" x 8' 8" ( 4.39m x 2.64m )

#### **Bedroom Two**

14' 2" max x 8' 7" ( 4.32m max x 2.62m )

#### **En-Suite**

#### **Bathroom**