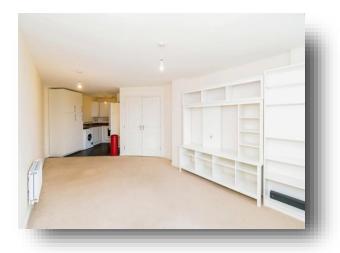

# **Living Room**

22' 11" max x 10' 9" max ( 6.99m max x 3.28m max )

#### Kitchen

11' 3" x 8' 6" max ( 3.43m x 2.59m max )