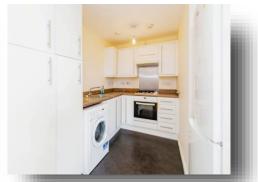

8' 6" max ( 3.43m x 2.59m max )

#### **Bedroom One**

14' 5" x 8' 8" ( 4.39m x 2.64m )

#### **Bedroom Two**

14' 2" max x 8' 7" ( 4.32m max x 2.62m )

#### **En-Suite**

#### **Bathroom**

#### **Additional**

Lease 155 years from 2011 Ground Rent - £250pa Service Charge - £1824pa

# welcome to

# **Hollybrook Lodge Coxford Road, Southampton**

- Third Floor Apartment
- Two Double Bedrooms
- Family Bathroom & En-Suite Shower Room
- Modern Fitted Kitchen
- Close to General Hospital

Tenure: Leasehold EPC Rating: B

This is a Leasehold property with details as follows; Term of Lease 155 years from 01 Dec 2011. Should you require further information please contact the branch. Please Note additional fees could be incurred for items such as Leasehold packs.

offers in excess of

£180,000







Coxford Rd

Coxford Rd

Southampton
General Hospital

Map data ©2024

Please note the marker reflects the postcode not the actual property

view this property online fox-and-sons.co.uk/Property/SOU116438



Property Ref: SOU116438 - 0002 1. MONEY LAUNDERING REGULATIONS Intending purchasers will be asked to produce identification documentation at a later stage and we would ask for your co-operation in order that there is no delay in agreeing the sale. 2. These particulars do not constitute part or all of an offer or contract. 3. The measurements indicated are supplied for guidance only and as such must be considered incorrect. Potential buyers are advised to recheck measurements before committing to any expense. 4. We have not tested any apparatus, equipment, fixtures or services and it