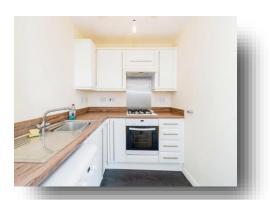

x 8' 6" max ( 3.43m x 2.59m max )

#### **Bedroom One**

14' 5" x 8' 8" ( 4.39m x 2.64m )

#### **Bedroom Two**

14' 2" max x 8' 7" ( 4.32m max x 2.62m )

#### **En-Suite**

#### **Bathroom**

#### **Additional**

Lease 155 years from 2011 Ground Rent - £250pa Service Charge - £1824pa

# welcome to

# **Hollybrook Lodge Coxford Road, Southampton**

- Third Floor Apartment
- Two Double Bedrooms
- Family Bathroom & En-Suite Shower Room
- Modern Fitted Kitchen
- Close to General Hospital

Tenure: Leasehold EPC Rating: B

This is a Leasehold property with details as follows; Term of Lease 155 years from 01 Dec 2011. Should you require further information please contact the branch. Please Note additional fees could be incurred for items such as Leasehold packs.

offers in excess of

£180,000







Coxford Rd

Coxford Rd

Southampton
General Hospital

Map data ©2024

Please note the marker reflects the postcode not the actual property

view this property online fox-and-sons.co.uk/Property/SOU116438



Property Ref: SOU116438 - 0002 1. MONEY LAUNDERING REGULATIONS Intending purchasers will be asked to produce identification documentation at a later stage and we would ask for your co-operation in order that there is no delay in agreeing the sale. 2. These particulars do not constitute part or all of an offer or contract. 3. The measurements indicated are supplied for guidance only and as such must be considered incorrect. Potential buyers are advised to recheck measurements before committing to any expense. 4. We have not tested any apparatus, equipment, fixtures or services and