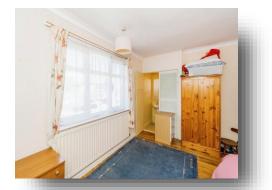

#### **Lounge** 15' 2" x 12' 5" max ( 4.62m x 3.78m max )

**Inner Hallway** 

**Kitchen** 16' 2" x 8' 3" ( 4.93m x 2.51m )

Family Bathroom/Shower Room

Landing

**Bedroom One** 12' 8" x 9' 9" ( 3.86m x 2.97m )