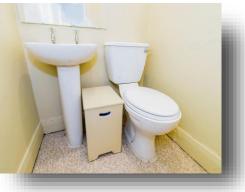

#### **Lounge** 15' 2" x 12' 5" max ( 4.62m x 3.78m max )

**Inner Hallway** 

**Kitchen** 16' 2" x 8' 3" ( 4.93m x 2.51m )

Family Bathroom/Shower Room

Landing

**Bedroom One** 12' 8" x 9' 9" ( 3.86m x 2.97m )

**En-Suite W.C** 

**Bedroom Two** 11' 11" x 8' (3.63m x 2.44m)

**Bedroom Three** 8' 3" x 7' 9" ( 2.51m x 2.36m )

Front And Rear Gardens

Driveway