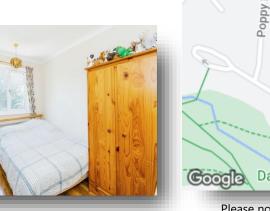

#### **Lounge** 15' 2" x 12' 5" max ( 4.62m x 3.78m max )

**Inner Hallway** 

**Kitchen** 16' 2" x 8' 3" ( 4.93m x 2.51m )

Family Bathroom/Shower Room

Landing

**Bedroom One** 12' 8" x 9' 9" ( 3.86m x 2.97m )