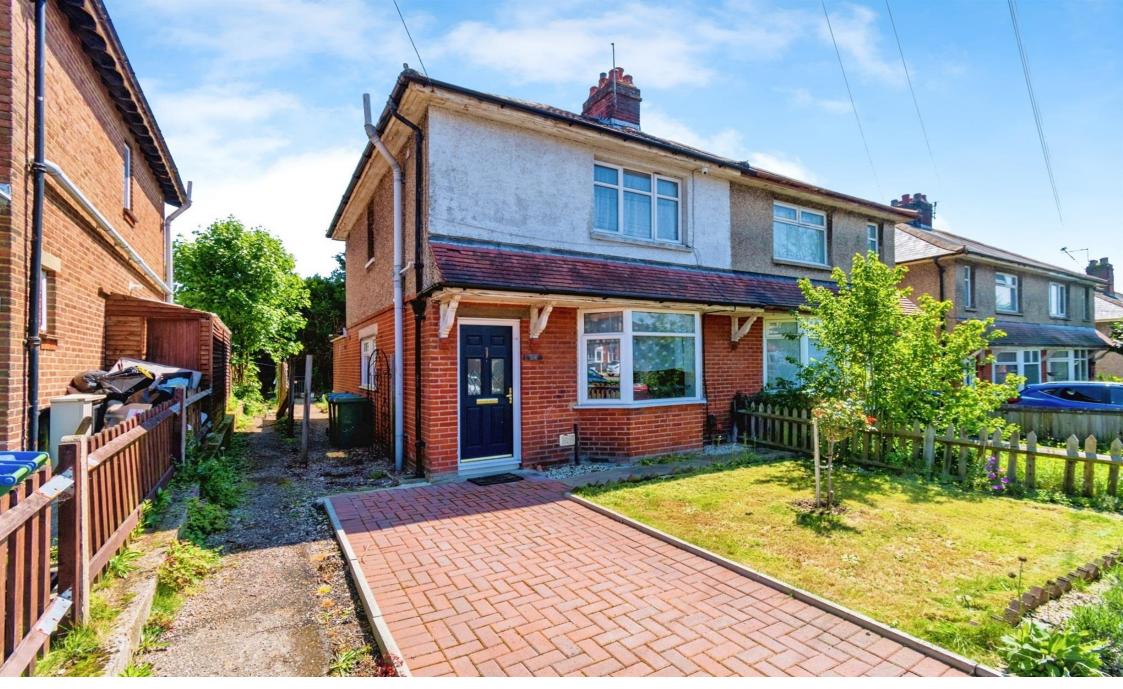

# Lobelia Road, Southampton

This three bedroom semi-detached house located in the highly sought after residential area of Bassett Green.

This floor plan is for illustrative purposes only. It is not drawn to scale. Any measurements, floor areas (including any total floor area), openings and orientation are approximate. No details are guaranteed, they cannot be relied upon for any purpose and they do not form part of any agreement. No liability is taken for any error, omission or misstatement. A party must rely upon its own inspection(s). Powered by www.focalagent.com

## Lobelia Road, Southampton

- Semi-Detached House
- Three Bedrooms
- Fitted Kitchen
- Front and Rear Gardens
- Driveway

Tenure: Freehold EPC Rating: D

offers in excess of

£250,000