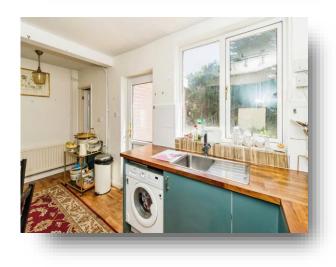

#### **Lounge** 15' 2" x 12' 5" max ( 4.62m x 3.78m max )

**Inner Hallway** 

**Kitchen** 16' 2" x 8' 3" ( 4.93m x 2.51m )

Family Bathroom/Shower Room

Landing

**Bedroom One** 12' 8" x 9' 9" ( 3.86m x 2.97m )