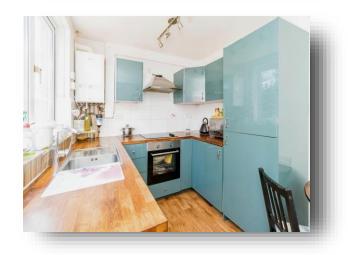

#### **Lounge** 15' 2" x 12' 5" max ( 4.62m x 3.78m max )

**Inner Hallway** 

**Kitchen** 16' 2" x 8' 3" ( 4.93m x 2.51m )

Family Bathroom/Shower Room

Landing

**Bedroom One** 12' 8" x 9' 9" ( 3.86m x 2.97m )