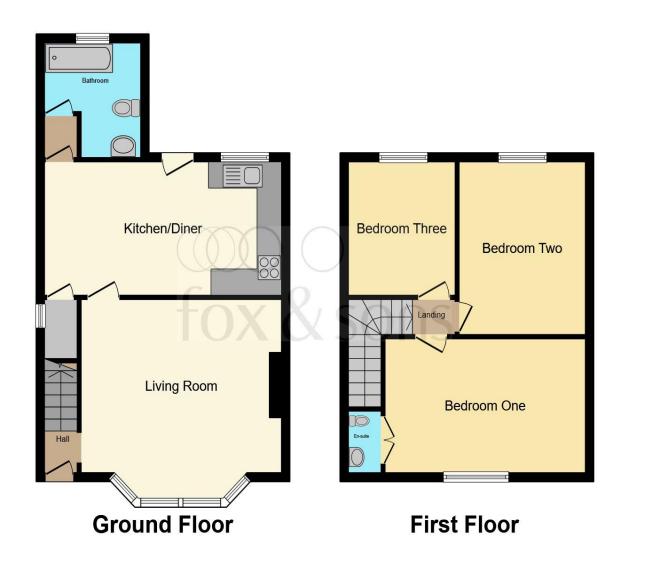

# Lobelia Road, Southampton

This three bedroom semi-detached house located in the highly sought after residential area of Bassett Green.

This floor plan is for illustrative purposes only. It is not drawn to scale. Any measurements, floor areas (including any total floor area), openings and orientation are approximate. No details are guaranteed, they cannot be relied upon for any purpose and they do not form part of any agreement. No liability is taken for any error, omission or misstatement. A party must rely upon its own inspection(s). Powered by www.focalagent.com

#### **Lounge** 15' 2" x 12' 5" max ( 4.62m x 3.78m max )

**Inner Hallway** 

**Kitchen** 16' 2" x 8' 3" ( 4.93m x 2.51m )

Family Bathroom/Shower Room

Landing

**Bedroom One** 12' 8" x 9' 9" ( 3.86m x 2.97m )

**En-Suite W.C** 

**Bedroom Two** 11' 11" x 8' (3.63m x 2.44m)

**Bedroom Three** 8' 3" x 7' 9" ( 2.51m x 2.36m )

Front And Rear Gardens

Driveway