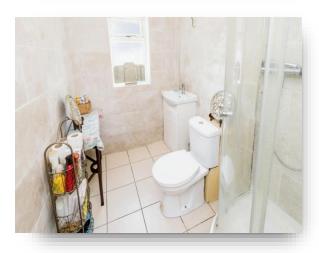

#### **Lounge** 15' 2" x 12' 5" max ( 4.62m x 3.78m max )

**Inner Hallway** 

**Kitchen** 16' 2" x 8' 3" ( 4.93m x 2.51m )

Family Bathroom/Shower Room

Landing

**Bedroom One** 12' 8" x 9' 9" ( 3.86m x 2.97m )