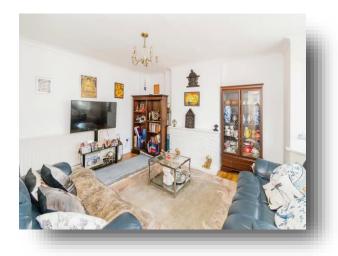

#### **Lounge** 15' 2" x 12' 5" max ( 4.62m x 3.78m max )

**Inner Hallway** 

**Kitchen** 16' 2" x 8' 3" ( 4.93m x 2.51m )

Family Bathroom/Shower Room

Landing

**Bedroom One** 12' 8" x 9' 9" ( 3.86m x 2.97m )