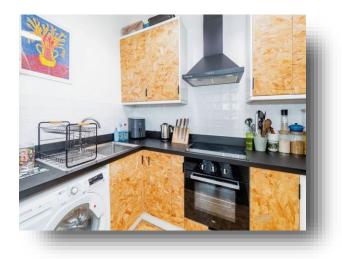

Prudential Buildings Above Bar Street, Southampton SO14 7FG



## welcome to

## **Prudential Buildings Above Bar Street, Southampton**

Opportunity to purchase a one double bedroom apartment in the heart of Southampton City Centre located in the prestigious listed Prudential Building within easy access to local amenities, shops and restaurants.















This floorplan is for illustrative purposes only and is not drawn to scale. Measurements, floor-areas, openings and orientations are approximate. They should not be relied upon for any purpose and do not form any part of an agreement. No liability is taken for any error or mis-statement. All parties must rely on their own inspections.

#### Additional

Lease 125 years from 2009 Ground Rent £100pa Service Charge £1,800-£2,000pa

#### Lounge

20' 5" into bay x 12' 7" ( 6.22m into bay x 3.84m )

### Kitchen

8' 10" x 5' 8" ( 2.69m x 1.73m )

#### Bedroom

13' 2" x 12' 8" ( 4.01m x 3.86m )

## welcome to

## Prudential Buildings Above Bar Street, Southampton

- Listed One Bedroom Apartment
- City Centre Location
- Character Features
- Modern Fitted Bathroom
- Fitted Kitchen

####