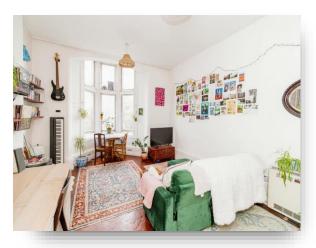

#### Bedroom

13' 2" x 12' 8" ( 4.01m x 3.86m )

## Prudential Buildings Above Bar Street, Southampton

- Listed One Bedroom Apartment
- City Centre Location
- Character Features
- Modern Fitted Bathroom
- Fitted Kitchen