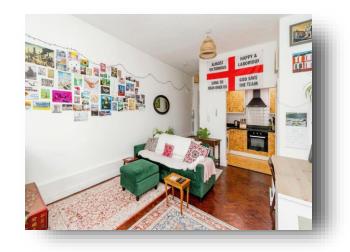

#### Lounge

20' 5" into bay x 12' 7" ( 6.22m into bay x 3.84m )

## Prudential Buildings Above Bar Street, Southampton

- Listed One Bedroom Apartment
- City Centre Location
- Character Features
- Modern Fitted Bathroom
- Fitted Kitchen