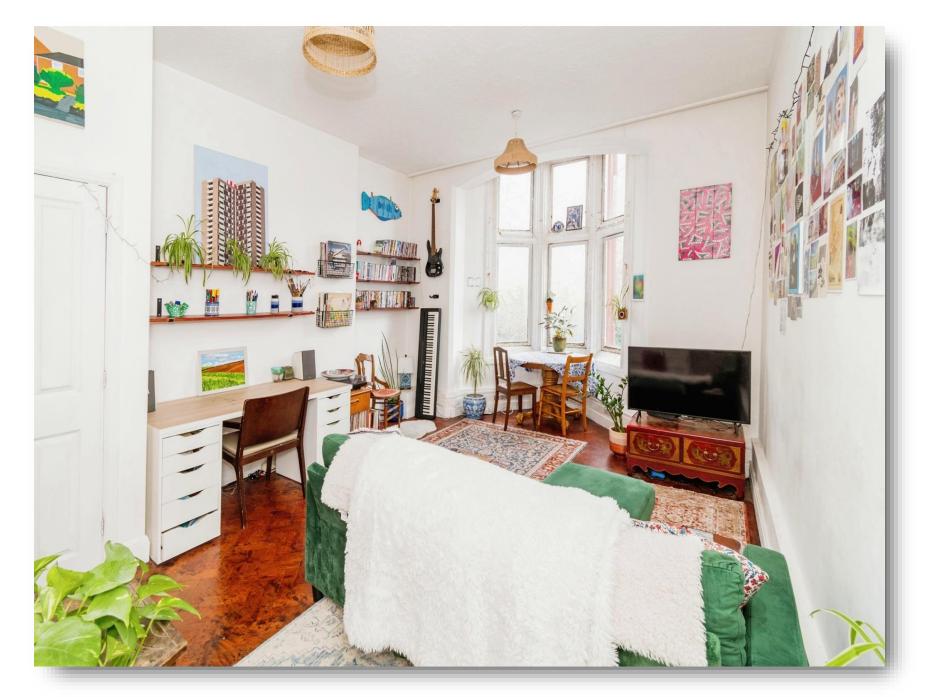

#### Lounge

20' 5" into bay x 12' 7" ( 6.22m into bay x 3.84m )

#### Bedroom

13' 2" x 12' 8" ( 4.01m x 3.86m )