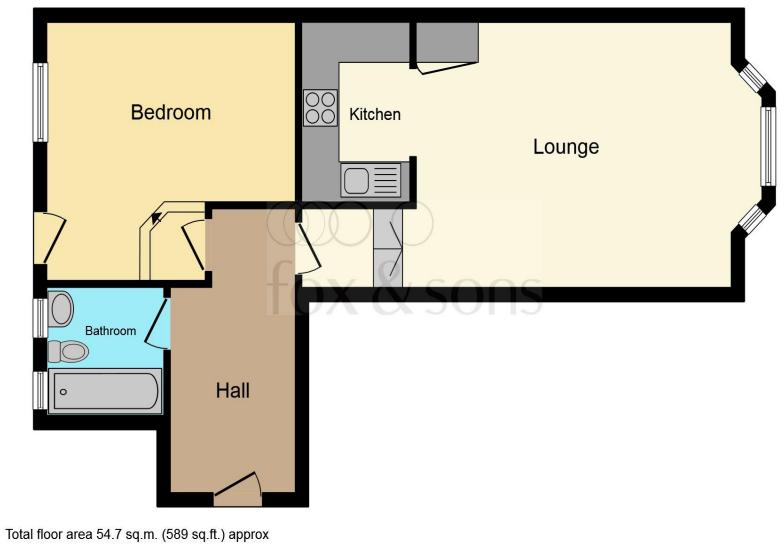

This floorplan is for illustrative purposes only and is not drawn to scale. Measurements, floor-areas, openings and orientations are approximate. They should not be relied upon for any purpose and do not form any part of an agreement. No liability is taken for any error or mis-statement. All parties must rely on their own inspections.

#### Lounge

20' 5" into bay x 12' 7" ( 6.22m into bay x 3.84m )

### Kitchen

8' 10" x 5' 8" ( 2.69m x 1.73m )

#### Bedroom

13' 2" x 12' 8" ( 4.01m x 3.86m )