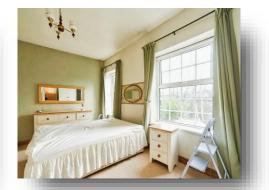

#### **Bedroom 1**

14' 9" max x 6' 5" max ( 4.50m max x 1.96m max ) Nice and light double bedroom with carpet, double glazed window to the rear, storage heater, fitted wardrobes.

#### **Bedroom 2**

9' 9" max x 6' 8" max ( 2.97m max x 2.03m max ) Double glazed window, storage heater, carpet.