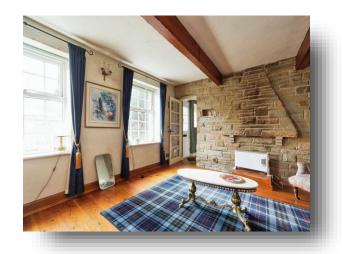

### Lounge

18' 3" max x 14' 2" max ( 5.56m max x 4.32m max ) Great sized lounge with exposed beams, oak floor, brick feature wall, flooded with light from the 2 double glazed windows, storage heater.