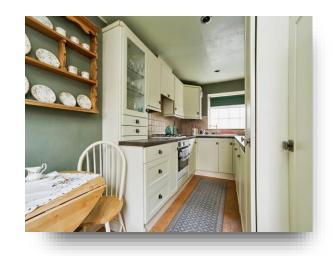

#### **Kitchen Diner**

16' 9" max x 14' 9" max ( 5.11m max x 4.50m max ) Well designed fitted kitchen with wall, drawer and base units, gas hob, electric oven, extractor fan, sink, space for fridge, pluming for washer, double glazed window to the rear, spotlights to ceiling, room for table and chairs.