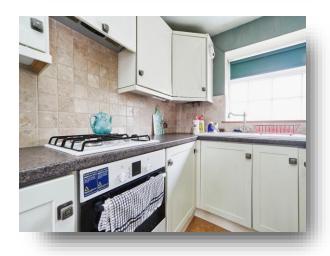

#### **Kitchen Diner**

16' 9" max x 14' 9" max ( 5.11m max x 4.50m max ) Well designed fitted kitchen with wall, drawer and base units, gas hob, electric oven, extractor fan, sink, space for fridge, pluming for washer, double glazed window to the rear, spotlights to ceiling, room for table and chairs.