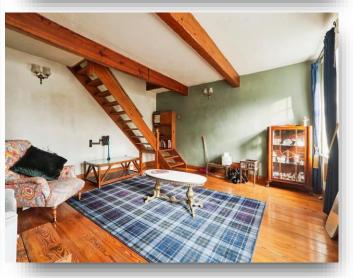

### Lounge

18' 3" max x 14' 2" max ( 5.56m max x 4.32m max ) Great sized lounge with exposed beams, oak floor, brick feature wall, flooded with light from the 2 double glazed windows, storage heater.