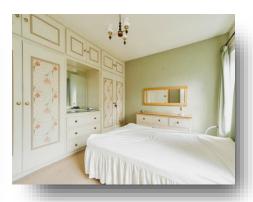

#### **Bedroom 1**

14' 9" max x 6' 5" max ( 4.50m max x 1.96m max ) Nice and light double bedroom with carpet, double glazed window to the rear, storage heater, fitted wardrobes.

#### **Bedroom 2**

9' 9" max x 6' 8" max ( 2.97m max x 2.03m max ) Double glazed window, storage heater, carpet.