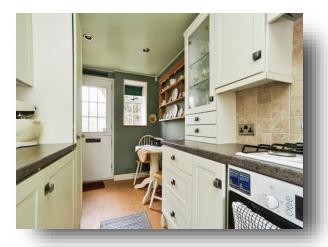

#### **Kitchen Diner**

16' 9" max x 14' 9" max ( 5.11m max x 4.50m max ) Well designed fitted kitchen with wall, drawer and base units, gas hob, electric oven, extractor fan, sink, space for fridge, pluming for washer, double glazed window to the rear, spotlights to ceiling, room for table and chairs.