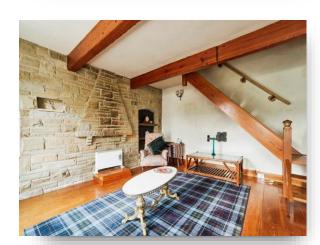

### Lounge

18' 3" max x 14' 2" max ( 5.56m max x 4.32m max ) Great sized lounge with exposed beams, oak floor, brick feature wall, flooded with light from the 2 double glazed windows, storage heater.

### Landing

Staircase rising to the first floor, storage heater, glass cupboard above staircase.