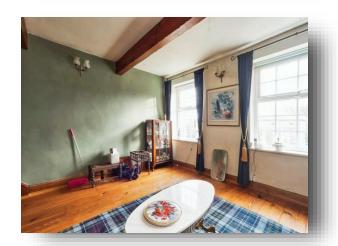

### Lounge

18' 3" max x 14' 2" max ( 5.56m max x 4.32m max ) Great sized lounge with exposed beams, oak floor, brick feature wall, flooded with light from the 2 double glazed windows, storage heater.