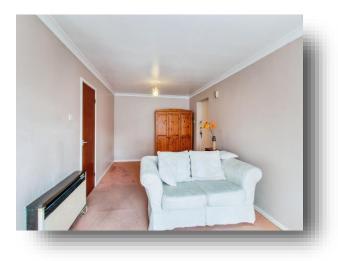

#### Communal Hallway Lounge Bedroom

18' 9" max x 9' 9" max ( 5.71m max x 2.97m max ) Spacious open plan living sleeping area with double glazed windows to the front, carpet