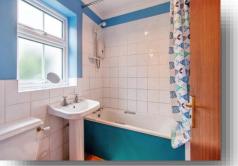

#### Bathroom

8' 10" max x 6' 5" max ( 2.69m max x 1.96m max ) With shower over bath, low flush wc, wash hand basin, frosted glazed window.