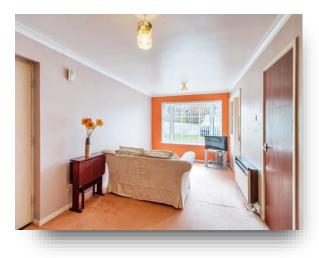

#### Communal Hallway Lounge Bedroom

18' 9" max x 9' 9" max ( 5.71m max x 2.97m max ) Spacious open plan living sleeping area with double glazed windows to the front, carpet