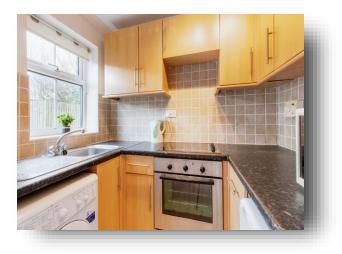

#### Kitchen

7' 3" max x 5' 11" max ( 2.21m max x 1.80m max ) With wall, drawer and base units, electric oven, electric hob, sink with drainer, plumbing for washer.