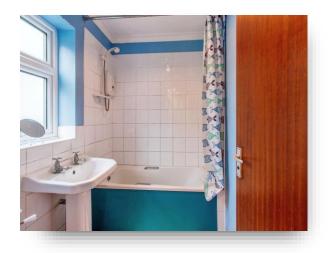

#### Bathroom

8' 10" max x 6' 5" max ( 2.69m max x 1.96m max ) With shower over bath, low flush wc, wash hand basin, frosted glazed window.