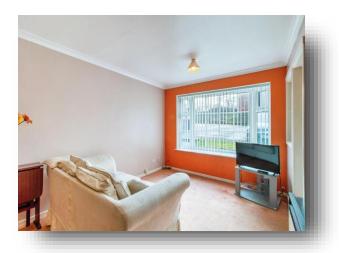

#### Communal Hallway Lounge Bedroom

18' 9" max x 9' 9" max ( 5.71m max x 2.97m max ) Spacious open plan living sleeping area with double glazed windows to the front, carpet