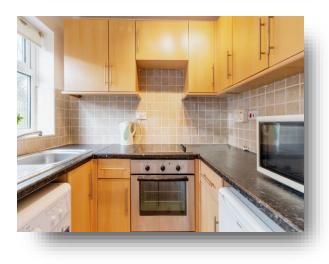

#### Kitchen

7' 3" max x 5' 11" max ( 2.21m max x 1.80m max ) With wall, drawer and base units, electric oven, electric hob, sink with drainer, plumbing for washer.