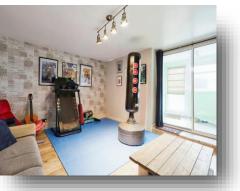

#### **Sitting Room**

Staircase to the lower ground floor sitting room with laminate flooring. Access to the Utility Room and WC.