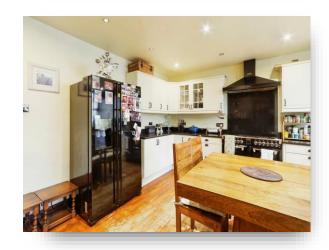

#### Kitchen

15' 4" x 14' 9" (4.67m x 4.50m) Well designed kitchen with cottage style wall hung, drawer and base units with complimentary granite worktops, range cooker with extractor fan over, laminate flooring, space for table and chairs, wall radiator, double glazed window to the front. The kitchen is only 10 years old and came with a 25 YEAR GUARANTEE.