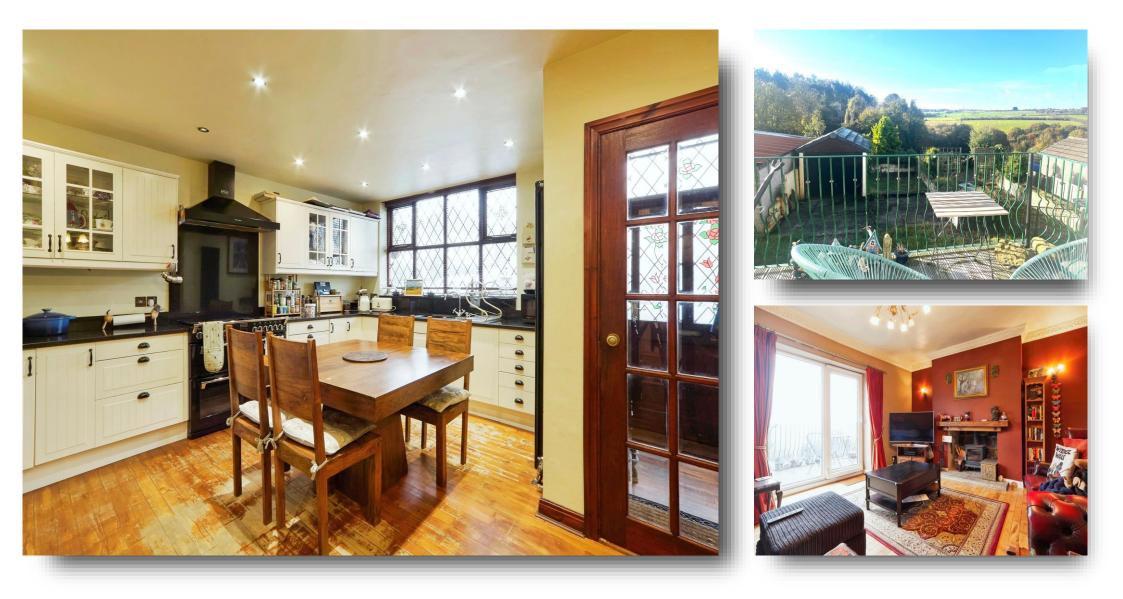

#### Kitchen

15' 4" x 14' 9" (4.67m x 4.50m) Well designed kitchen with cottage style wall hung, drawer and base units with complimentary granite worktops, range cooker with extractor fan over, laminate flooring, space for table and chairs, wall radiator, double glazed window to the front. The kitchen is only 10 years old and came with a 25 YEAR GUARANTEE.

#### 15' 4" x 12' 8" ( 4.67m x 3.86m )

A relaxing living room with French doors leading to the balcony. With far reaching views this is perfect to enjoy a breakfast or watch the sun setting, 10g log burner to the chimney breast to heat the house on a cold evening, central heating radiator and wooden flooring.

#### **Sitting Room**

Staircase to the lower ground floor sitting room with laminate flooring. Access to the Utility Room and WC.

### External

Outdoor space with patio area. Stunning views from the sun terrace. Off road parking to drive and garage.