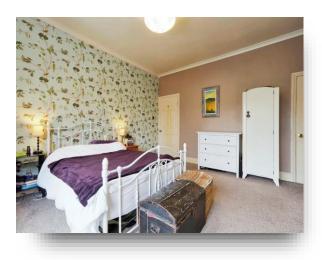

#### **Bedroom One**

15' 4" x 15' (4.67m x 4.57m) Large double bedroom with tall ceilings, fitted wardrobes, large double glazed windows to the front, storage cupboard, carpet.

### **Bedroom Two**

12' 9" x 7' 4" (  $3.89m\ x\ 2.24m$  ) Good sized with double glazed window to the rear, laminate flooring.