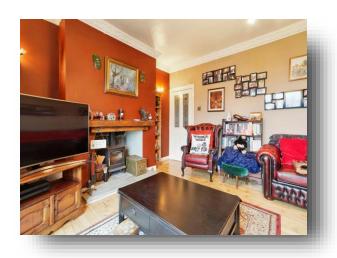

#### 15' 4" x 12' 8" ( 4.67m x 3.86m )

A relaxing living room with French doors leading to the balcony. With far reaching views this is perfect to enjoy a breakfast or watch the sun setting, 10g log burner to the chimney breast to heat the house on a cold evening, central heating radiator and wooden flooring.