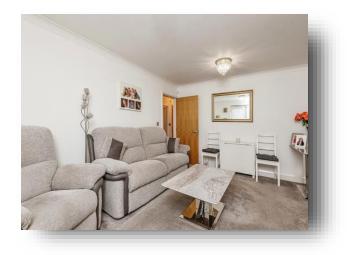

### Lounge

15' 6" x 11' 4" ( 4.72m x 3.45m ) Double glazed French doors leading onto grass area, carpet and electric heater.