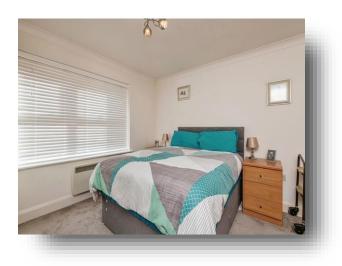

## **Bedroom One**

11' x 11' 1" (  $3.35m\ x\ 3.38m$  ) Carpet, electric heater, double glazed window to the rear, fitted wardrobes.

**En-Suite** Park tiled walls, low flush WC, shower, sink and electric towel rail.

**Bedroom Two** 11' 7" x 9' 8" ( 3.53m x 2.95m )