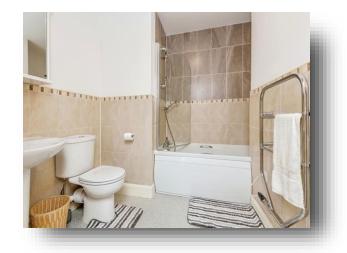

#### Bathroom

6' 7" x 7' 4" ( 2.01m x 2.24m ) Modern bathroom suite comprising of bath with shower over, low flush WC, sink, mirrored cupboard, lino flooring and part tiled walls, electric towel rail.