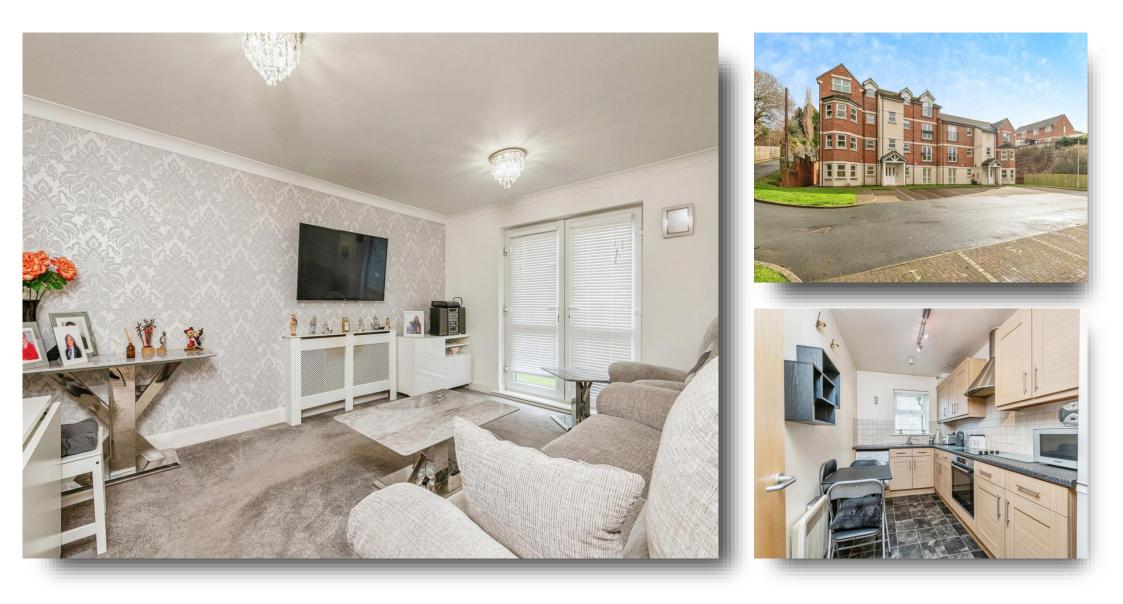

## **Farsley Beck Mews**

Gated entry leading to this beautifully presented ground floor two double bedroom flat near Farsley high street.

Good local amenities including gyms, nurseries, Aire View Primary, Springbank and Westroyd and with ease of access to Leeds, Bradford and beyond.

This lovely home is sure to appeal to a range of buyers and an internal viewing is strongly recommended. Ground floor apartment briefly comprises of: Entrance Hall, Lounge, Kitchen, Two Bedroom with the Master Bedroom being En-Suite, House Bathroom.

### Lounge

15' 6" x 11' 4" ( 4.72m x 3.45m ) Double glazed French doors leading onto grass area, carpet and electric heater.

## Kitchen

12' 2" x 7' 1" ( 3.71m x 2.16m ) Modern kitchen with wall hung, drawer and base units, complimentary worktop surfaces over, part tiled wall, stainless steel sink and drainer, electric hob, electric oven, integrated washing machine, double glazed window to the front elevation, electric heater, vinyl flooring and space for table and chairs.