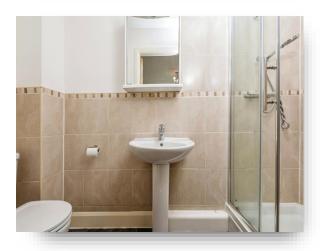

#### Bathroom

6' 7" x 7' 4" ( 2.01m x 2.24m ) Modern bathroom suite comprising of bath with shower over, low flush WC, sink, mirrored cupboard, lino flooring and part tiled walls, electric towel rail.