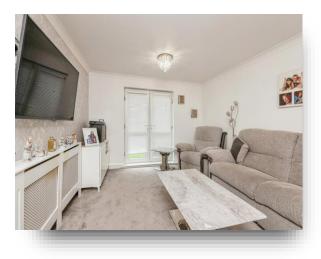

### Lounge

15' 6" x 11' 4" ( 4.72m x 3.45m ) Double glazed French doors leading onto grass area, carpet and electric heater.