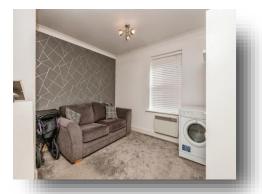

sh WC, shower, sink and electric towel rail.

**Bedroom Two** 11' 7" x 9' 8" ( 3.53m x 2.95m )



#### Bathroom

6' 7" x 7' 4" ( 2.01m x 2.24m ) Modern bathroom suite comprising of bath with shower over, low flush WC, sink, mirrored cupboard, lino flooring and part tiled walls, electric towel rail.





# welcome to

# **Farsley Beck Mews, Leeds**

- GUIDE PRICE £140,000 £150,000
- Modern Ground Floor Apartment
- House Bathroom plus En Suite
- Two Double Bedrooms
- Lounge & Separate Kitchen

## Tenure: Leasehold EPC Rating: D

This is a Leasehold property with details as follows; Term of Lease 125 years from 29 Sep 1990. Should you require further information please contact the branch. Please Note additional fees could be incurred for items such as Leasehold packs.

guide price

£140,000





# view this property online williamhbrown.co.uk/Property/PDY115116



Property Ref: PDY115116 - 0004 1. MONEY LAUNDERING REGULATIONS Intending purchasers will be asked to produce identification documentation at a later stage and we would ask for your co-operation in order that there is no delay in agreeing the sale. 2. These particulars do not constitute part or all of an offer or contract. 3. The measurements indicated are supplied for guidance only and as such must be considered incorrect. Potential buyers are advised to recheck measurements before committing to any expense. 4. We have not tested any apparatus, equipment, fixtures or services and it is in the buyers interest to check the working condition of any appliances. 5. Where an EPC, or a Home Report (Scotland only) is held fo