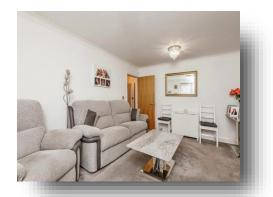

## Lounge

15' 6" x 11' 4" ( 4.72m x 3.45m ) Double glazed French doors leading onto grass area, carpet and electric heater.