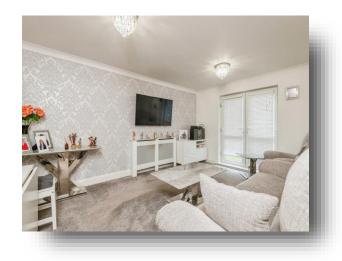

## Lounge

15' 6" x 11' 4" ( 4.72m x 3.45m ) Double glazed French doors leading onto grass area, carpet and electric heater.