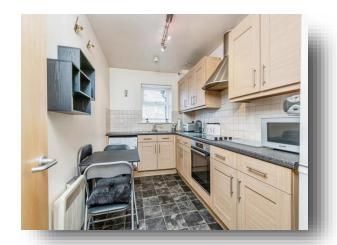

# Kitchen

12' 2" x 7' 1" ( 3.71m x 2.16m ) Modern kitchen with wall hung, drawer and base units, complimentary worktop surfaces over, part tiled wall, stainless steel sink and drainer, electric hob, electric oven, integrated washing machine, double glazed window to the front elevation, electric heater, vinyl flooring and space for table and chairs.