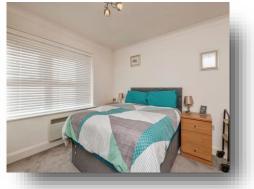

# **Bedroom One**

11' x 11' 1" (  $3.35m\ x\ 3.38m$  ) Carpet, electric heater, double glazed window to the rear, fitted wardrobes.

**En-Suite** Park tiled walls, low flush WC, shower, sink and electric towel rail.

**Bedroom Two** 11' 7" x 9' 8" ( 3.53m x 2.95m )