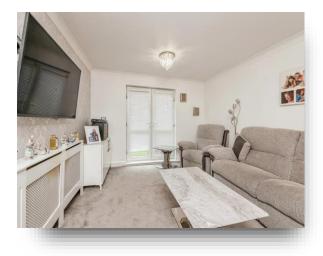

## Lounge

15' 6" x 11' 4" ( 4.72m x 3.45m ) Double glazed French doors leading onto grass area, carpet and electric heater.