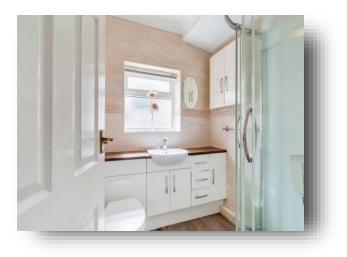

#### Bathroom

 $6^{\prime}\,$  x 5 $^{\prime}$  5" ( 1.83m x 1.65m ) Electric shower, heated towel rail, wash hand basin, low flush WC, tiling to walls.