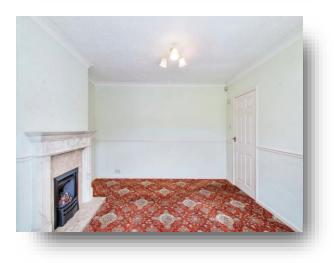

#### **Dining Room**

7' x 7' 2" ( 2.13m x 2.18m ) A good sized family room with carpet, central heating radiator, gas fire and double glazed windows to the front elevation,