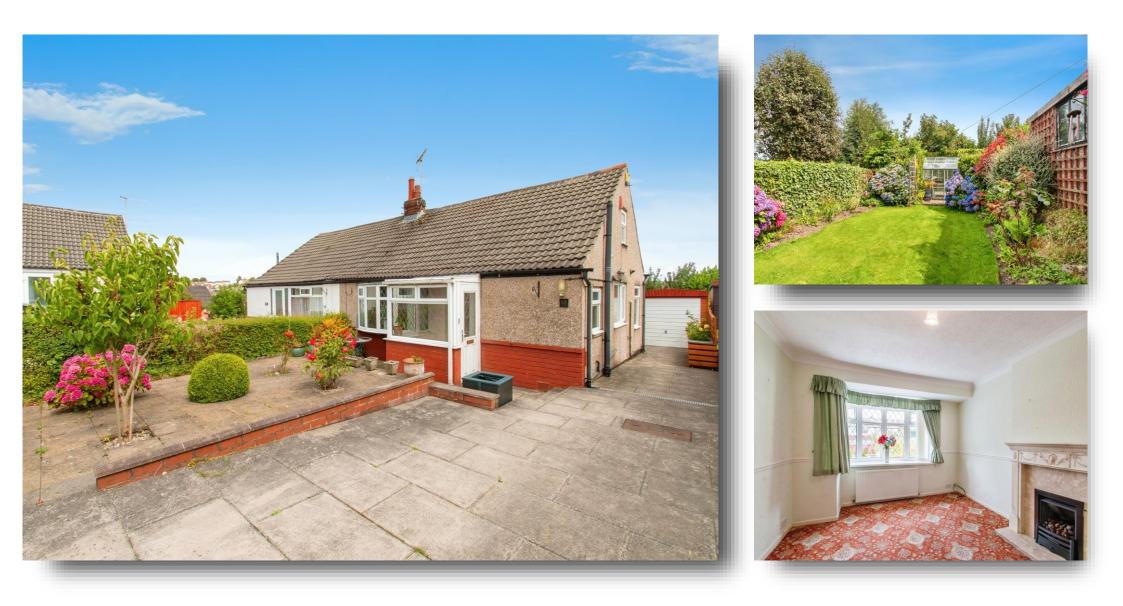

# Glenroyd Close, Pudsey

A lovely bunglow, situated within a SOUGHT AFTER CUL-DE-SAC LOCATION, close to OPEN COUNTRYSIDE. Boasting TWO RECEPTION ROOMS plus CONSERVATORY and being offered with NO ONWARD CHAIN, this is a must see!

#### **Glenroyd Close**

Bungalow briefly comprising of Entrance Porch, Lounge, Dining Room, Kitchen, Two Bedrooms, Bathroom. Gardens

#### **Entrance Porch**

5' 3" x 5' 5" (  $1.60m\ x\ 1.65m$  ) A good sized family room with carpet, central heating radiator, gas fire and double glazed windows to the front elevation,

#### Lounge

14' x 12' 1" (  $4.27m \times 3.68m$  ) A good sized family room with carpet, central heating radiator, gas fire and double glazed windows to the front elevation,

#### Conservatory

9' 1" x 9' ( $2.77m \times 2.74m$ ) Having double glazed windows and door leading to the patio area. Carpet and central heating radiator.