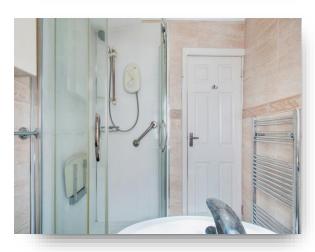

#### Bathroom

 $6^{\prime}\,$  x 5 $^{\prime}$  5" ( 1.83m x 1.65m ) Electric shower, heated towel rail, wash hand basin, low flush WC, tiling to walls.