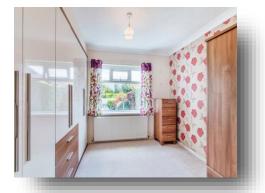

#### **Bedroom One**

11' 4" x 10' 4" ( 3.45m x 3.15m ) The master bedroom has built in storage, central heating radiator, double glazed window and carpet.

**Bedroom Two** 13' 6" x 8' 5" ( 4.11m x 2.57m )

With built in wardrobes, carpet, central heating radiator and double glazed windows.