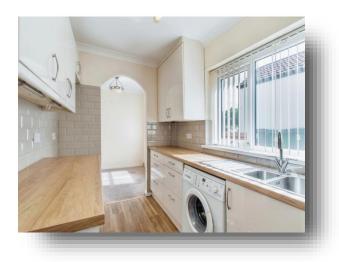

### Kitchen

12' x 7' (3.66m x 2.13m) Well designed kitchen with wall hung,drawer and base units with complimentary worktops. Sink with drainer, hotpoint oven, hob and extractor fan over, lino flooring and double glazed window to the side.