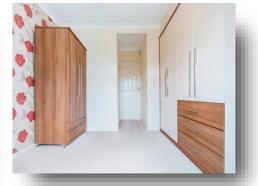

#### **Bedroom One**

11' 4" x 10' 4" ( 3.45m x 3.15m ) The master bedroom has built in storage, central heating radiator, double glazed window and carpet.

**Bedroom Two** 13' 6" x 8' 5" ( 4.11m x 2.57m )

With built in wardrobes, carpet, central heating radiator and double glazed windows.