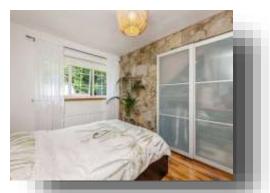

#### **Bedroom 1**

13' 10" x 11' 9" ( 4.22m x 3.58m )

The master bedroom is a good sized double with laminate flooring, double glazed window to the rear, radiator and useful fitted wardrobes.