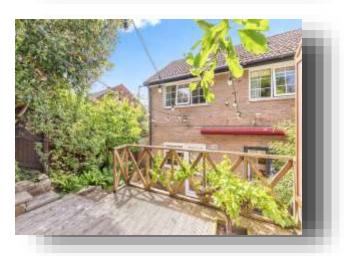

#### External

The private garden is perfect for enjoying the summer months with fruit trees, shrubs and plants. A patio area for relaxing or entertaining. An outbuilding for storage plus a greenhouse. Useful shed for storage.