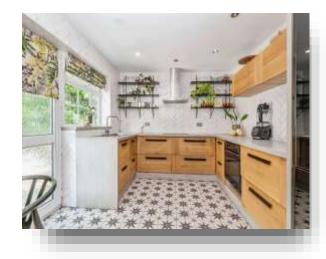

#### Lounge/Kitchen/Diner

22' 2" x 11' 8" ( 6.76m x 3.56m )

Solid wood flooring, double glazed bay window to the front, central heating radiators, bi folding doors on to the garden, brick feature wall. To the well designed kitchen area there are wall hung, drawer and base units, plumbing for washer, sink with drainer and dryer space and room for a table and chairs.