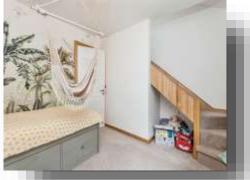

#### **Bedroom 2**

9' 9" x 9' 4" ( 2.97m x 2.84m )

The second bedroom is a good size with double glazed windows to the rear, radiator and staircase up to the loft area.