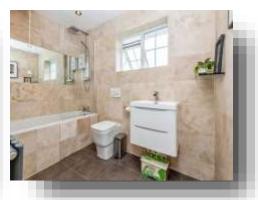

#### **Bathroom**

The modern bathroom has tiled flooring, frosted double glazed window to the front, radiator, wash hand basin, bath with shower and low flush WC.