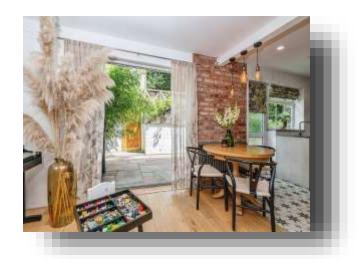

#### Lounge/Kitchen/Diner

22' 2" x 11' 8" ( 6.76m x 3.56m )

Solid wood flooring, double glazed bay window to the front, central heating radiators, bi folding doors on to the garden, brick feature wall. To the well designed kitchen area there are wall hung, drawer and base units, plumbing for washer, sink with drainer and dryer space and room for a table and chairs.