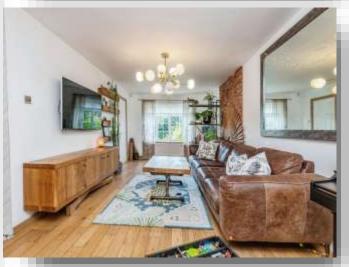

#### Lounge/Kitchen/Diner

22' 2" x 11' 8" ( 6.76m x 3.56m )

Solid wood flooring, double glazed bay window to the front, central heating radiators, bi folding doors on to the garden, brick feature wall. To the well designed kitchen area there are wall hung, drawer and base units, plumbing for washer, sink with drainer and dryer space and room for a table and chairs.