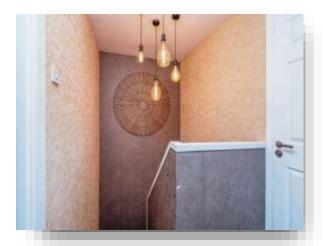

#### Landing

Staircase rising to the first floor. Access to loft.

#### **Loft Space**

Part boarded loft accessed by a loft ladder. With velux window, carpet and radiator.