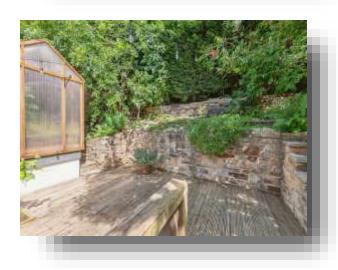

#### External

The private garden is perfect for enjoying the summer months with fruit trees, shrubs and plants. A patio area for relaxing or entertaining. An outbuilding for storage plus a greenhouse. Useful shed for storage.