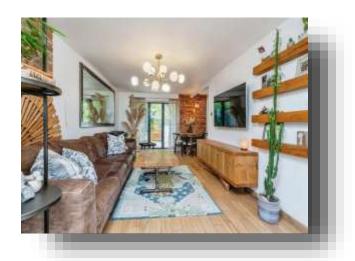

#### Lounge/Kitchen/Diner

22' 2" x 11' 8" ( 6.76m x 3.56m )

Solid wood flooring, double glazed bay window to the front, central heating radiators, bi folding doors on to the garden, brick feature wall. To the well designed kitchen area there are wall hung, drawer and base units, plumbing for washer, sink with drainer and dryer space and room for a table and chairs.