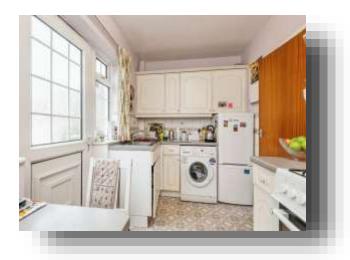

## Kitchen

13' x 7' ( $3.96m \times 2.13m$ ) With wall hung, drawer and base units with worktop surfaces over, gas cooker, tiled walls and sink with drainer, radiator, laminate flooring and side door to the garden.