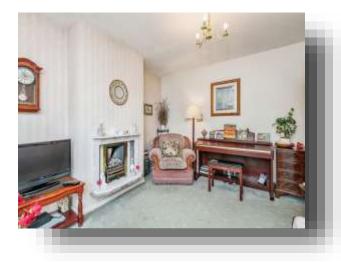

#### Lounge

14' 5" x 11' ( $4.39m \times 3.35m$ ) A good sized living area with feature living flame gas fire with marble surround fireplace, carpet, double glazed windows to the front elevation.