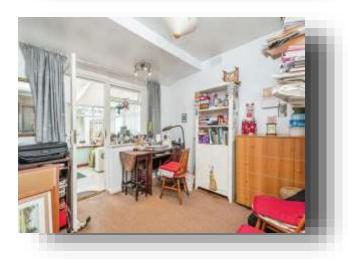

#### **Bedroom 2 / Reception Room**

10' 5" x 8' 1" ( $3.17m \times 2.46m$ ) The second bedroom could also be used as an office or workroom and joins onto the conservatory, with carpet, radiator and double glazed window to the rear.