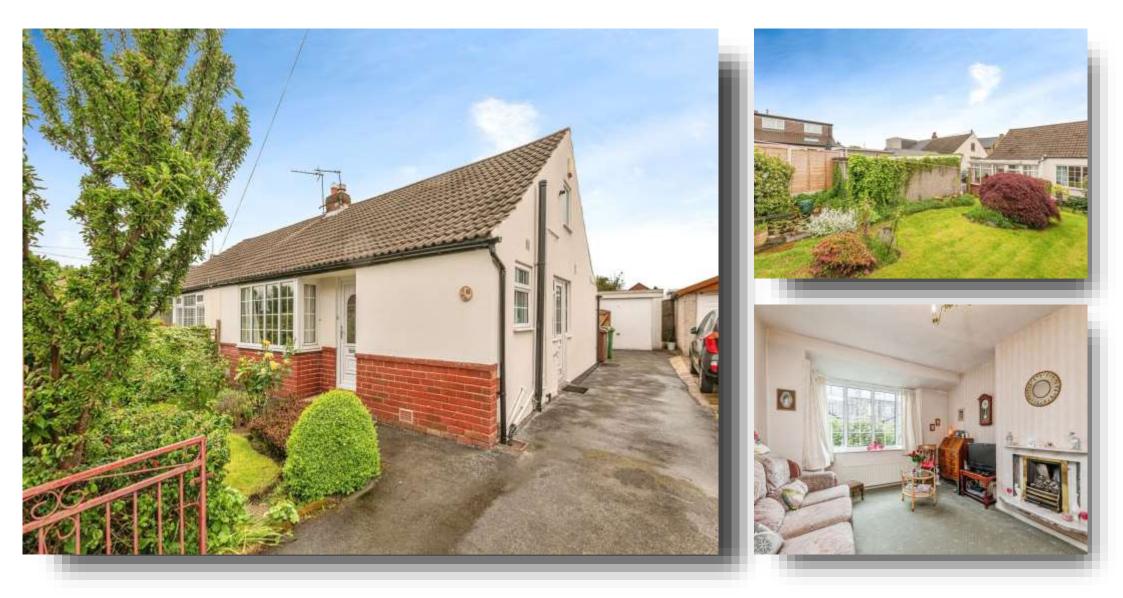

## **Occupation Lane, Pudsey**

Renovation opportunity in the highly desirable area of Pudsey perfectly placed for the commuter with easy access to the motorway links. Two bedroom semi detached bungalow with conservatory, Delightful well tended gardens.

#### **Occupation Lane**

Bungalow briefly comprising of Entrance Hall, Lounge, Kitchen, Conservatory, Two Bedrooms, Bathroom and Garden with Garage.

### External

Mature, well tended gardens perfect for enjoying the summer months.

The front garden is lawned and there is a driveway. The enclosed private garden is well presented with flower beds and a garden pond.