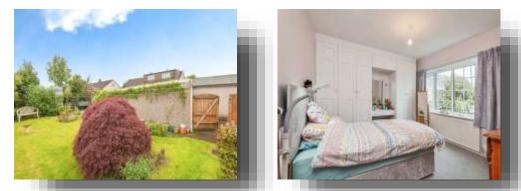

#### Bedroom 1

11' 9" x 11' 2" (  $3.58m\ x\ 3.40m$  ) A good sized double bedroom with built in wardrobes, radiator, carpet and double glazed windows to the rear elevation.

### External

Mature, well tended gardens perfect for enjoying the summer months.

The front garden is lawned and there is a driveway. The enclosed private garden is well presented with flower beds and a garden pond.