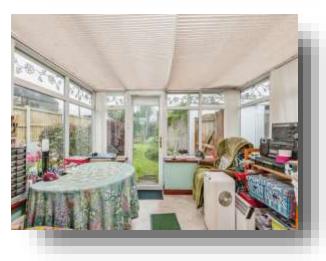

#### Conservatory

9' x 7' 9" (  $2.74m \times 2.36m$  ) With double glazed windows to the side and the rear, vinyl flooring.