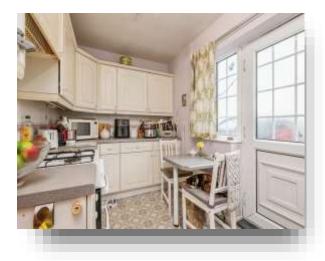

## Kitchen

13' x 7' ( $3.96m \times 2.13m$ ) With wall hung, drawer and base units with worktop surfaces over, gas cooker, tiled walls and sink with drainer, radiator, laminate flooring and side door to the garden.