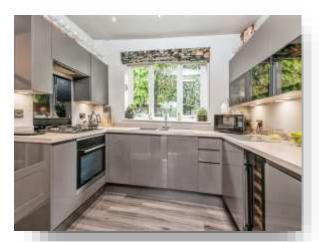

#### Kitchen

10' x 7' 9" ( 3.05m x 2.36m )

The well designed kitchen has wall hung, drawer and base units with complimentary worktop surfaces over, wine cooler, dishwasher, sink with drainer, gas hob, electric oven with extractor fan over. Double glazed windows to the front elevation.