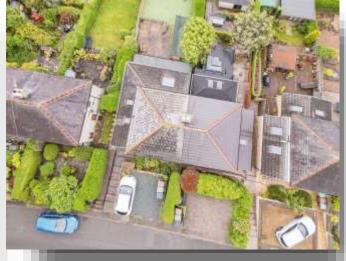

#### **Bankhouse**

Semi detached property briefly comprising of Entrance Hall, Lounge, Kitchen, Utility Room, Garden Room / Conservatory, Three Bedrooms, Bathroom and Gardens.

#### **External**

To the front there is room for two cars to the block paved drive, External water tap.

To the back there is a beautiful tiered garden well stocked with shrubs. New decking was laid in 2022 perfect for enjoying the summer months or entertaining. External double electrical socket. The third tier is perfect for relaxing in the sun. There is a useful shed at the bottom of the garden. Also having the benefit of CCTV installed.