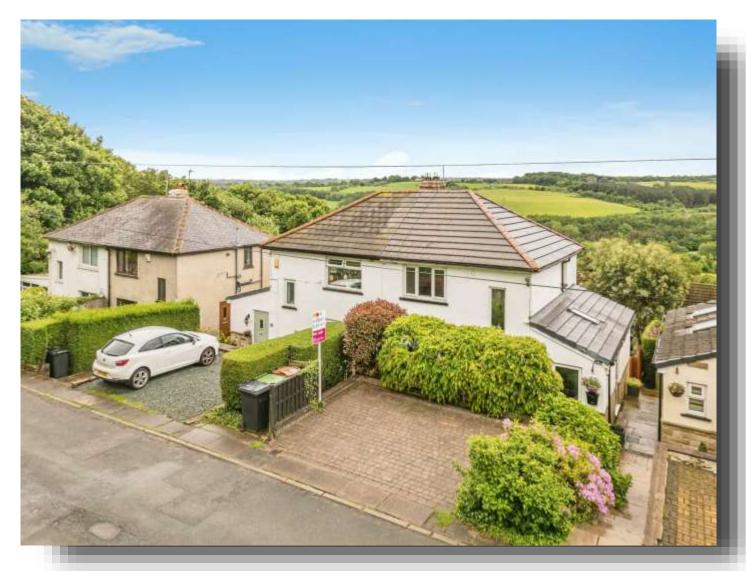

# **Bankhouse, Pudsey**

Stunning three bedroom semi detached property with a beautiful tiered well tended garden and fantastic views across Tong valley. With a useful utility room as well as a garden room / conservatory and a modern bathroom this really is a desirable property that is sure to appeal to a range of buyers.

#### **External**

To the front there is room for two cars to the block paved drive, External water tap.

To the back there is a beautiful tiered garden well stocked with shrubs. New decking was laid in 2022 perfect for enjoying the summer months or entertaining. External double electrical socket. The third tier is perfect for relaxing in the sun. There is a useful shed at the bottom of the garden. Also having the benefit of CCTV installed.

# Bankhouse, Pudsey

- Three Bedroom Semi Detached Property
- Views Over Tong Valley
- Fulneck Golf Club 400 Yards
- The Bankhouse 100 Yards
- New Roof Main & Extension

Tenure: Freehold EPC Rating: D

offers over