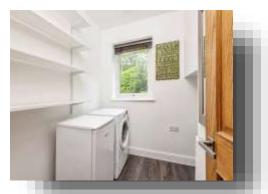

## **Utility Room**

7' 2" x 6' 7" ( 2.18m x 2.01m )

Plumbing for washer, laminate flooring, double glazed window to the front elevation, radiator. Has the potential for a downstairs shower room.