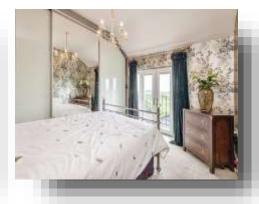

### **Bedroom 1**

11' 7" x 9' 5" ( 3.53m x 2.87m )

The master bedroom is a good sized double with carpet, large built in storage, radiator. Juliet balcony overlooking the valley.