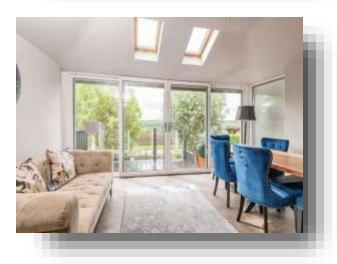

### **Garden Room / Conservatory**

15' 5" x 9' 5" ( 4.70m x 2.87m )

With upvc sliding patio doors flooding the room with natural light being floor to ceiling with magnetic internal blinds. Two central heating radiators and two velux windows.