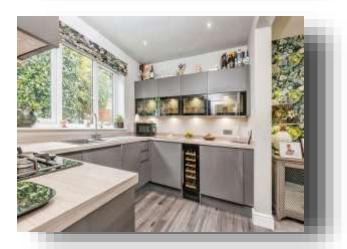

#### Kitchen

10' x 7' 9" ( 3.05m x 2.36m )

The well designed kitchen has wall hung, drawer and base units with complimentary worktop surfaces over, wine cooler, dishwasher, sink with drainer, gas hob, electric oven with extractor fan over. Double glazed windows to the front elevation.