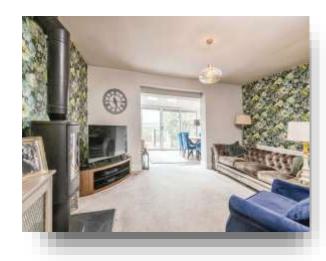

### Lounge

15' 11" x 11' 1" ( 4.85m x 3.38m )

The beautifully spacious lounge has a Log burner. A light and airy room to enjoy family time.