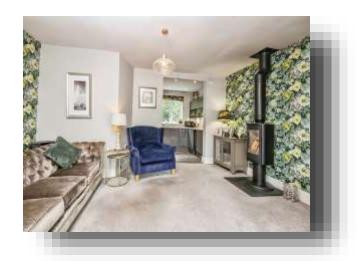

### Lounge

15' 11" x 11' 1" ( 4.85m x 3.38m )

The beautifully spacious lounge has a Log burner. A light and airy room to enjoy family time.