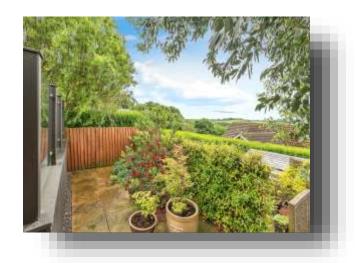

#### **External**

To the front there is room for two cars to the block paved drive, External water tap.

To the back there is a beautiful tiered garden well stocked with shrubs. New decking was laid in 2022 perfect for enjoying the summer months or entertaining. External double electrical socket. The third tier is perfect for relaxing in the sun. There is a useful shed at the bottom of the garden. Also having the benefit of CCTV installed.