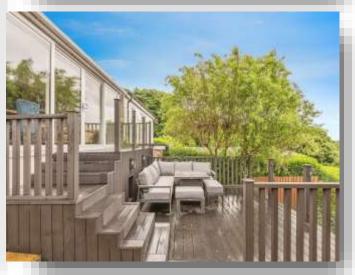

### **Garden Room / Conservatory**

15' 5" x 9' 5" ( 4.70m x 2.87m )

With upvc sliding patio doors flooding the room with natural light being floor to ceiling with magnetic internal blinds. Two central heating radiators and two velux windows.

#### **External**

To the front there is room for two cars to the block paved drive, External water tap.

To the back there is a beautiful tiered garden well stocked with shrubs. New decking was laid in 2022 perfect for enjoying the summer months or entertaining. External double electrical socket. The third tier is perfect for relaxing in the sun. There is a useful shed at the bottom of the garden. Also having the benefit of CCTV installed.