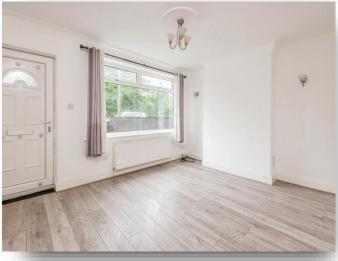

## **Dining Room**

14' 4" x 13' 2" ( 4.37m x 4.01m )

With laminate flooring, radiator and double glazed windows to the side.

## Lounge/Bedroom 3

14' 5" x 10' 8" ( 4.39m x 3.25m )

With laminate flooring, radiator and double glazed windows to the front elevation. This room could be used as a bedroom or living area.