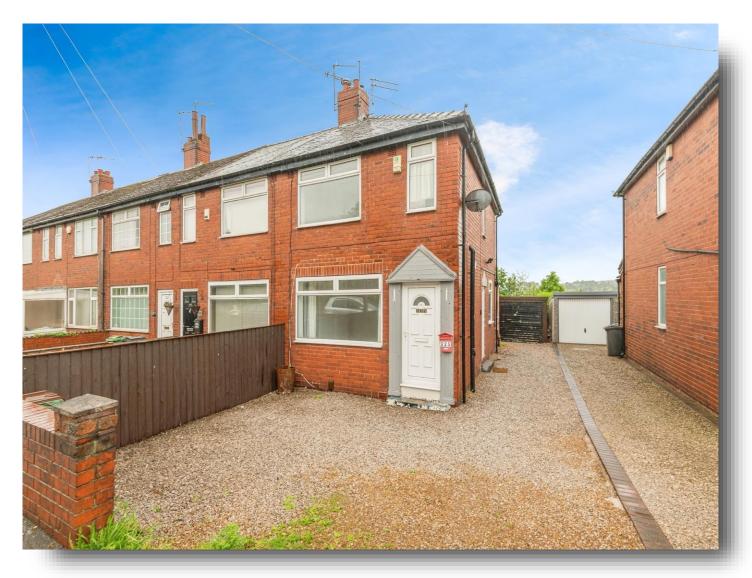

# **Whitehall Road, Leeds**

Offered with no onward chain is this very well presented three Bedroom en-suite end terrace home with off street parking to the multi car drive plus a garage, patio and lawn to the rear.

#### Whitehall Road

End terrace property briefly comprising of Downstairs WC, Dining Room, Living Room, Kitchen, Two bedrooms both with En-Suite, Garden, Drive and Garage.

#### **External**

With driveway, gravelled garden and garage.

## Whitehall Road, Leeds

- End of terrace property
- No Onward Chain
- **Ideally Located For Commuting**
- Garage
- Well presented

Tenure: Freehold EPC Rating: C

offers over

£180,000

postcode not the actual property