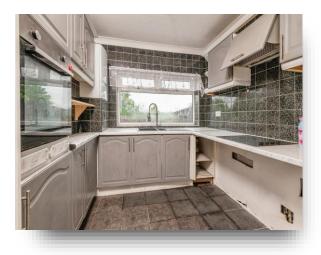

## **Kitchen Diner Living Space**

9' x 7' 8" ( 2.74m x 2.34m )

With wall hung, drawer and base units and complimentary worktop surfaces over, wall hung Vaillant boiler that has been serviced, sink with drainer, oven, plumbing for washer and double glazed window to the rear.