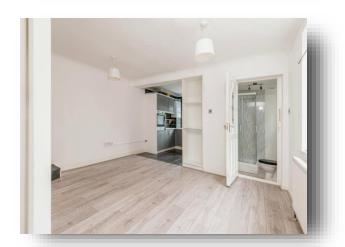

## **Dining Room**

14' 4" x 13' 2" ( 4.37m x 4.01m )

With laminate flooring, radiator and double glazed windows to the side.

## **Kitchen Diner Living Space**

9' x 7' 8" ( 2.74m x 2.34m )

With wall hung, drawer and base units and complimentary worktop surfaces over, wall hung Vaillant boiler that has been serviced, sink with drainer, oven, plumbing for washer and double glazed window to the rear.