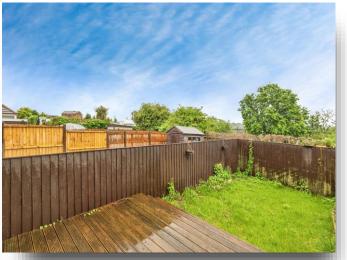

# welcome to

# **Whitehall Road, Leeds**

Offered with no onward chain is this very well presented three Bedroom en-suite end terrace home with off street parking to the multi car drive plus a garage, patio and lawn to the rear.

Please contact our Pudsey office to arrange an internal inspection.













#### Whitehall Road

End terrace property briefly comprising of Downstairs WC, Dining Room, Living Room, Kitchen, Two bedrooms both with En-Suite, Garden, Drive and Garage.

#### **Downstairs Cloakroom**

5' 5" x 5' (1.65m x 1.52m)

The downstairs WC was added a few years ago and has a low flush WC, shower, sink, heated towel rail and frosted double glazed window.

## **Dining Room**

14' 4" x 13' 2" ( 4.37m x 4.01m )

With laminate flooring, radiator and double glazed window