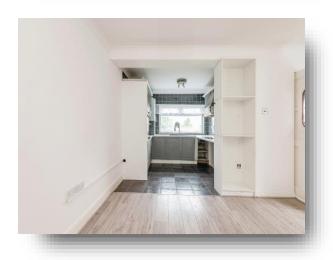

## **Dining Room**

14' 4" x 13' 2" ( 4.37m x 4.01m )

With laminate flooring, radiator and double glazed windows to the side.

## **Kitchen Diner Living Space**

9' x 7' 8" ( 2.74m x 2.34m )

With wall hung, drawer and base units and complimentary worktop surfaces over, wall hung Vaillant boiler that has been serviced, sink with drainer, oven, plumbing for washer and double glazed window to the rear.