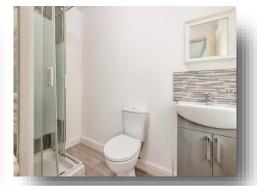

#### **Downstairs Cloakroom**

5' 5" x 5' (1.65m x 1.52m)

The downstairs WC was added a few years ago and has a low flush WC, shower, sink, heated towel rail and frosted double glazed window.