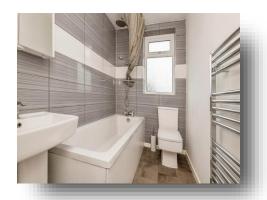

## **En-Suite**

10' 1" x 5' ( 3.07m x 1.52m )

The good sized en-suite has bath with a waterfall shower, low flush WC, sink, heated towel rail, laminate flooring and frosted double glazed window.