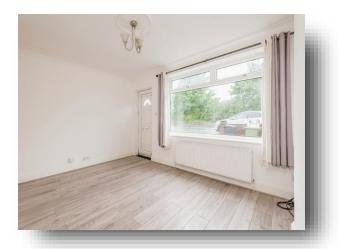

## Lounge/Bedroom 3

14' 5" x 10' 8" ( 4.39m x 3.25m )

With laminate flooring, radiator and double glazed windows to the front elevation. This room could be used as a bedroom or living area.