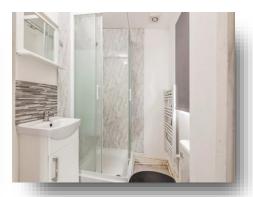

#### **En-Suite**

7' 8" x 4' 3" ( 2.34m x 1.30m ) With shower, sink, low flush WC, heated towel rail and frosted double glazed window.