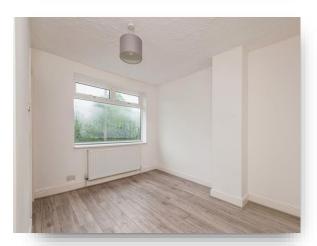

## Lounge/Bedroom 3

14' 5" x 10' 8" ( 4.39m x 3.25m )

With laminate flooring, radiator and double glazed windows to the front elevation. This room could be used as a bedroom or living area.

#### **Bedroom 1**

10' 1" x 9' 1" ( 3.07m x 2.77m )

A good sized double bedroom with new laminate flooring, radiator and double glazed windows to the rear elevation.

### **Bedroom 2**

14' 4" x 11' (4.37m x 3.35m)

Another good sized bedroom with laminate flooring, radiator and double glazed windows to the front elevation.