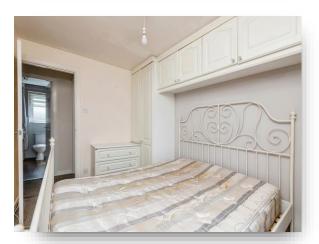

## **Bedroom 1**

11' 2" x 8' 2" ( 3.40m x 2.49m )

The master bedroom is a good size with built in storage and wardrobes reaching across one wall offering ample storage, central heating radiator, carpet and double glazed windows to the front.