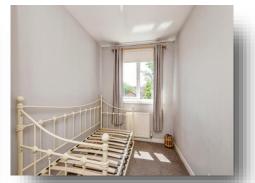

## **Bedroom 2**

11' 2" x 6' 4" ( 3.40m x 1.93m )

The second bedroom is a good size room with carpet, radiator and double glazed windows to the rear.