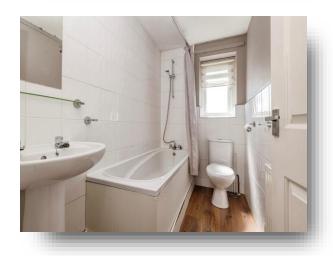

## **Bathroom**

8' x 5' (2.44m x 1.52m)

The bathroom is mainly tiled and has a bath with shower over, low flush WC, wash hand basin, central heating radiator.