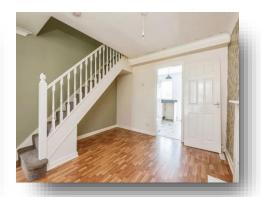

## Landing

6' 1" x 2' 9" ( 1.85m x 0.84m )

Staircase rising to the first floor. Carpet, loft access.