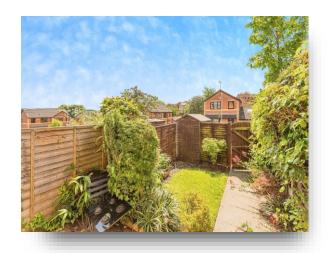

#### External

To the outside the rear garden has hedge to one side, fencing to the other adding to the feeling of privacy. Lawn and path to the gate. To the front the property has a low wall and mature trees.