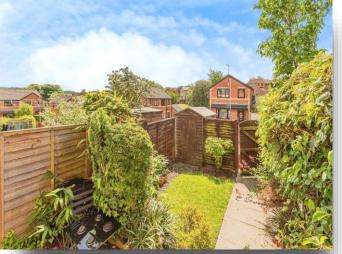

#### External

To the outside the rear garden has hedge to one side, fencing to the other adding to the feeling of privacy. Lawn and path to the gate. To the front the property has a low wall and mature trees.