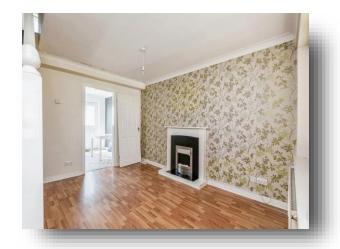

## Lounge

12' 7" x 11' 7" ( 3.84m x 3.53m )

A good size living room with feature electric fireplace, central heating radiator, double glazed windows to the front elevation, A pleasant family room for gathering, relaxing and enjoying each others company.