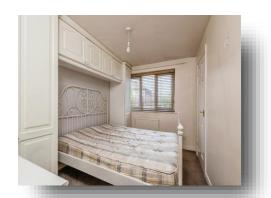

## **Bedroom 1**

11' 2" x 8' 2" ( 3.40m x 2.49m )

The master bedroom is a good size with built in storage and wardrobes reaching across one wall offering ample storage, central heating radiator, carpet and double glazed windows to the front.