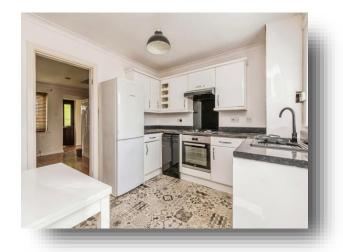

#### Kitchen

11' 7" x 10' (3.53m x 3.05m)

The well designed kitchen has wall hung, drawer and base units with complimentary worktops over, plumbing for washer and dishwasher, space for fridge freezer, beko oven, hob and extractor fan over, sink with drainer, double glazed windows to the rear elevation, laminate flooring and radiator.