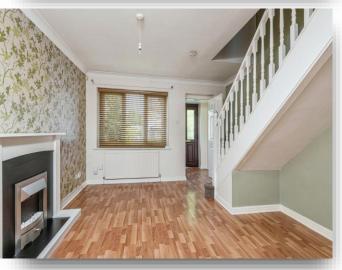

## Lounge

12' 7" x 11' 7" ( 3.84m x 3.53m )

A good size living room with feature electric fireplace, central heating radiator, double glazed windows to the front elevation, A pleasant family room for gathering, relaxing and enjoying each others company.

## Landing

6' 1" x 2' 9" ( 1.85m x 0.84m )

Staircase rising to the first floor. Carpet, loft access.