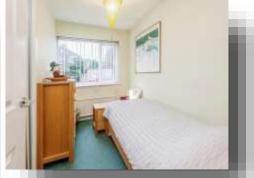

## **Bedroom 1**

12' 3" x 9' 9" ( 3.73m x 2.97m )

Double room with lovely countryside views, with double glazed windows, fitted wardrobes, central heating radiator and being carpeted.