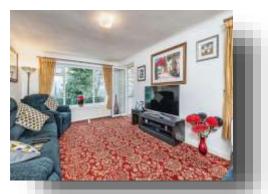

#### Lounge

17' 9" x 12' 5" ( 5.41m x 3.78m )

A great sized family living room with double glazed windows with country side views, being carpeted and having a central heating radiator.