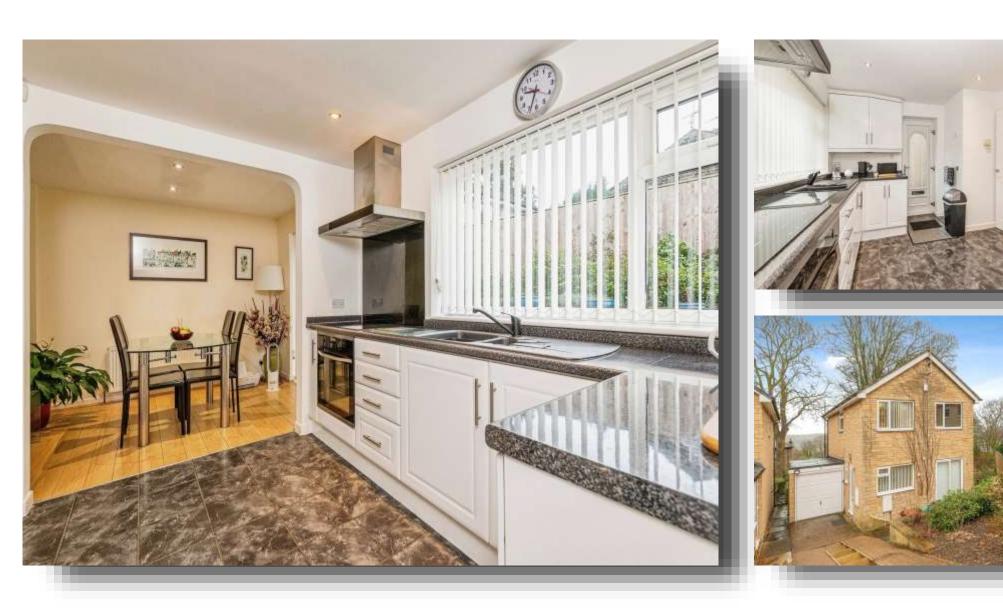

# Chestnut Grove Entrance Hall

Front entrance door leading to a most welcoming entrance hall, being carpeted, having under stairs storage and central heating radiator.

#### **Kitchen Diner**

18' 1" x 10' 1" ( 5.51m x 3.07m )

With wall hung, drawer and base units and complimentary worktop surfaces over, sink, induction hob and fan oven, plumbing for washer, integrated fridge freezer, useful cupboard space. Being part tiled and part laminate flooring, room for table and chairs, central heating radiator double glazed window and patio door.

#### **Outside Area**

With wrap around style lawned areas and patio perfect for enjoying the summer months with established shrubs.
Long driveway for multiple cars.
Garage having power.