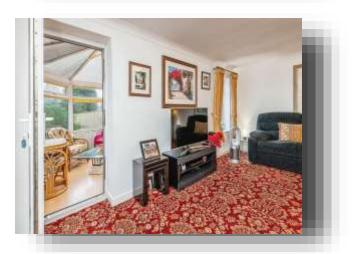

#### Lounge

17' 9" x 12' 5" ( 5.41m x 3.78m )

A great sized family living room with double glazed windows with country side views, being carpeted and having a central heating radiator.