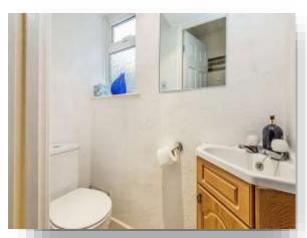

#### **Downstairs Wc**

Guest WC with low flush WC and wash hand basin, double glazed window.