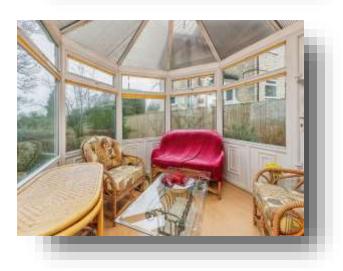

### Conservatory

9' 5" x 9' 2" ( 2.87m x 2.79m )

A lovely area for enjoying the outside indoors and spending family time, with double glazed windows, laminate flooring. Overlooking the garden.