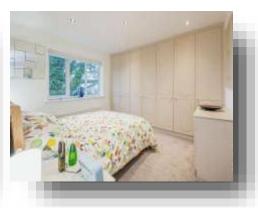

#### **Bedroom 2**

9' 9" x 9' 2" ( 2.97m x 2.79m )

With fitted wardrobes, fitted dressing table plus an extra fitted wardrobe, double glazed windows, central heating radiator, laminate floor.