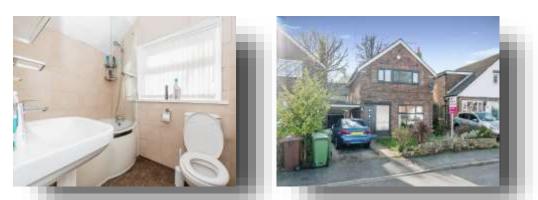

## Bathroom

5' 5" x 6' 9" ( $1.65m \times 2.06m$ ) Modern bathroom with three piece suite comprising of bath, low flush WC, wash basin, radiator and tiled walls and tiled floors.

## **Outside Area**

To the front is a lawned garden bordered by shrubs, there is a drive and garage, and to the rear is an enclosed fenced garden, perfect for enjoying the summer months.