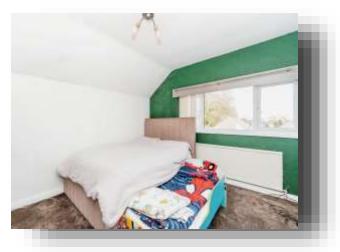

## Bedroom 1

11' x 11' 8" ( 3.35m x 3.56m ) Double bedroom with double glazed window to the front elevation and central heating radiator.

# Bedroom 2

11' x 9' (3.35m x 2.74m) Double bedroom with the benefit of built in wardrobes, double glazed window to the rear and central heating radiator.

## Bedroom 3

 $9' \times 7'$  (2.74m x 2.13m ) Having double glazed window to the front of the property and central heating radiator.