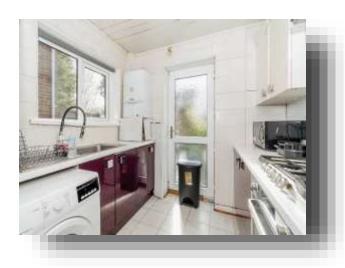

# Kitchen

8' 6" x 8' (2.59m x 2.44m)

Modern fitted kitchen with wall hung, drawer and base units, worktop surfaces and tiled splashbacks, double glazed window to the side, external door leading to the rear of the property, gas hob, electric oven, integrated fridge freezer, plumbing for washer, wall mounted boiler and tiled flooring.