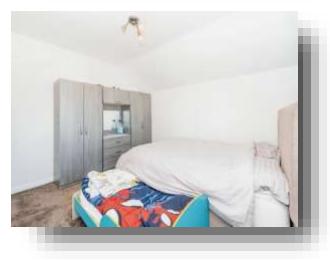

## Bedroom 1

11' x 11' 8" ( 3.35m x 3.56m ) Double bedroom with double glazed window to the front elevation and central heating radiator.

# Bedroom 2

11' x 9' (3.35m x 2.74m) Double bedroom with the benefit of built in wardrobes, double glazed window to the rear and central heating radiator.

## Bedroom 3

 $9' \times 7'$  (2.74m x 2.13m ) Having double glazed window to the front of the property and central heating radiator.