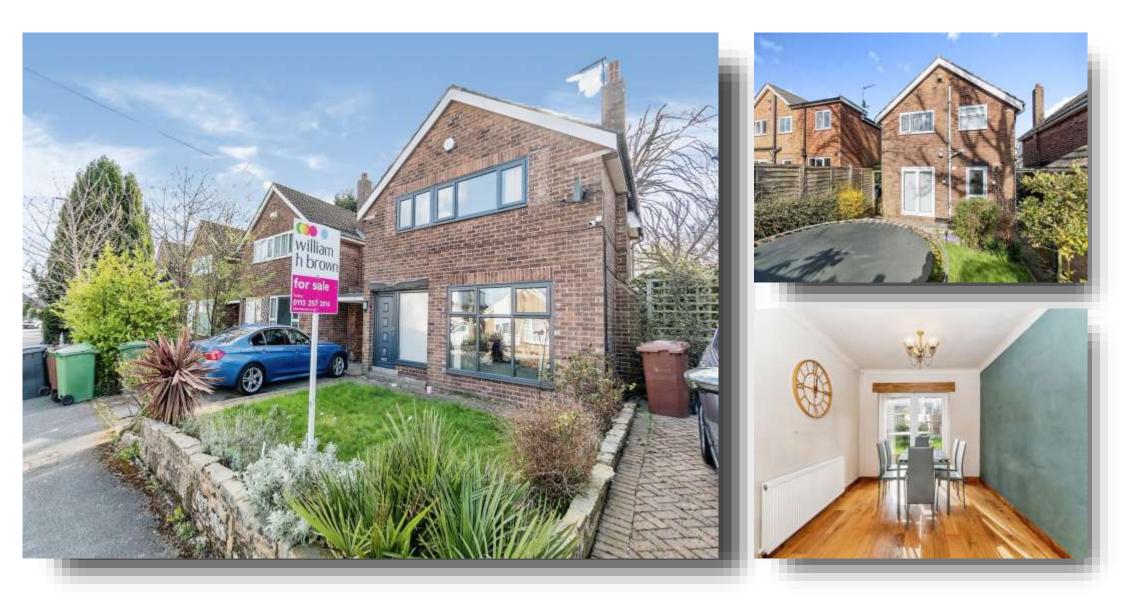

# Woodhall Croft, Stanningley Pudsey

William H Brown are pleased to present for sale this well-presented detached family home, which is situated in a HIGHLY DESIRABLE CUL-DE-SAC LOCATION. The property boasts NEW WINDOWS and NEW DOORS. Offered for sale with NO ONWARD CHAIN

## Woodhall Croft

Detached property comprising of Entrance Hall, Lounge, Kitchen, Landing to first floor, Three Bedrooms, Bathroom, Gardens, Driveway and Garage.

## **Outside Area**

To the front is a lawned garden bordered by shrubs, there is a drive and garage, and to the rear is an enclosed fenced garden, perfect for enjoying the summer months.