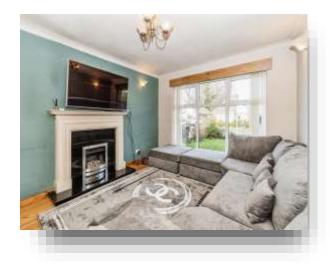

# **Living Room**

23' x 10' 9" ( 7.01m x 3.28m ) Spacious family room with French doors leading to the garden, gas fire and central heating radiator.