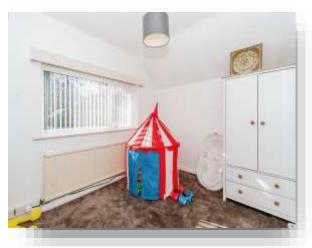

## Bedroom 1

11' x 11' 8" ( 3.35m x 3.56m ) Double bedroom with double glazed window to the front elevation and central heating radiator.

# Bedroom 2

11' x 9' (3.35m x 2.74m) Double bedroom with the benefit of built in wardrobes, double glazed window to the rear and central heating radiator.

## Bedroom 3

 $9' \times 7'$  (2.74m x 2.13m ) Having double glazed window to the front of the property and central heating radiator.