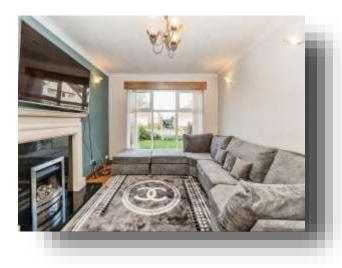

# **Living Room**

23' x 10' 9" ( 7.01m x 3.28m ) Spacious family room with French doors leading to the garden, gas fire and central heating radiator.