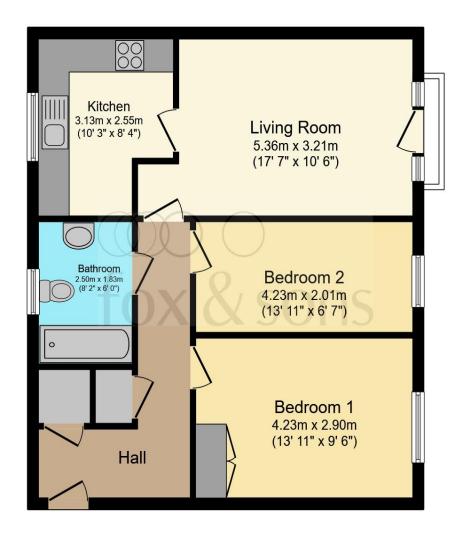

#### Total floor area 60.7 m<sup>2</sup> (653 sq.ft.) approx

This floor plan is for illustrative purposes only. It is not drawn to scale. Any measurements, floor areas (including any total floor area), openings and orientation are approximate. No details are guaranteed, they cannot be relied upon for any purpose and they do not form part of any agreement. No liability is taken for any error, omission or misstatement. A party must rely upon its own inspection(s). Powered by www.focalagent.com