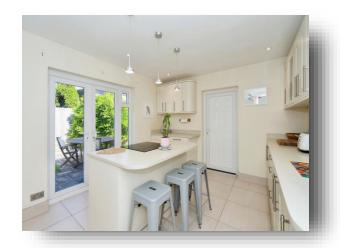

This deceptively large home welcomes you in to an entrance hallway. It is the ground floor that really provides the perfect living space for you and your family, The living room is the heart of the house with large bay windows and floor to ceiling radiators. The property also features a breakfast room and dining room, both benefiting from west facing French Doors with access onto the rear garden. The ground floor is nicely finished with a fully tiled wet room, a utility room with internal access to the garage and finally what could be a separate study/bedroom. As you head upstairs you are blessed with four great size bedrooms, offering you with the perfect blend of contemporary design and comfortable living. Each bedroom has built in storage or access to eaves storage.