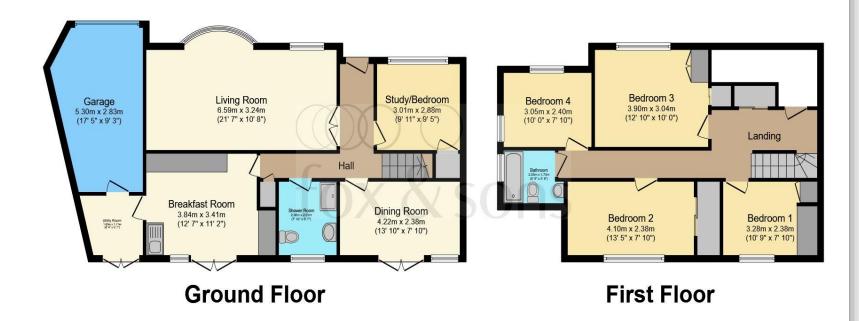

This deceptively large home welcomes you in to an entrance hallway. It is the ground floor that really provides the perfect living space for you and your family, The living room is the heart of the house with large bay windows and floor to ceiling radiators. The property also features a breakfast room and dining room, both benefiting from west facing French Doors with access onto the rear garden. The ground floor is nicely finished with a fully tiled wet room, a utility room with internal access to the garage and finally what could be a separate study/bedroom. As you head upstairs you are blessed with four great size bedrooms, offering you with the perfect blend of contemporary design and comfortable living. Each bedroom has built in storage or access to eaves storage.

### Total floor area 151.2 m² (1,627 sq.ft.) approx

This floor plan is for illustrative purposes only. It is not drawn to scale. Any measurements, floor areas (including any total floor area), openings and orientation are approximate. No details are guaranteed, they cannot be relied upon for any purpose and they do not form part of any agreement. No liability is taken for any error, omission or misstatement. A party must rely upon its own inspection(s). Powered by www.focalagent.com