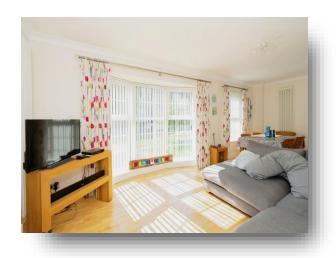

This deceptively large home welcomes you in to an entrance hallway. It is the ground floor that really provides the perfect living space for you and your family, The living room is the heart of the house with large bay windows and floor to ceiling radiators. The property also features a breakfast room and dining room, both benefiting from west facing French Doors with access onto the rear garden. The ground floor is nicely finished with a fully tiled wet room, a utility room with internal access to the garage and finally what could be a separate study/bedroom. As you head upstairs you are blessed with four great size bedrooms, offering you with the perfect blend of contemporary design and comfortable living. Each bedroom has built in storage or access to eaves storage.