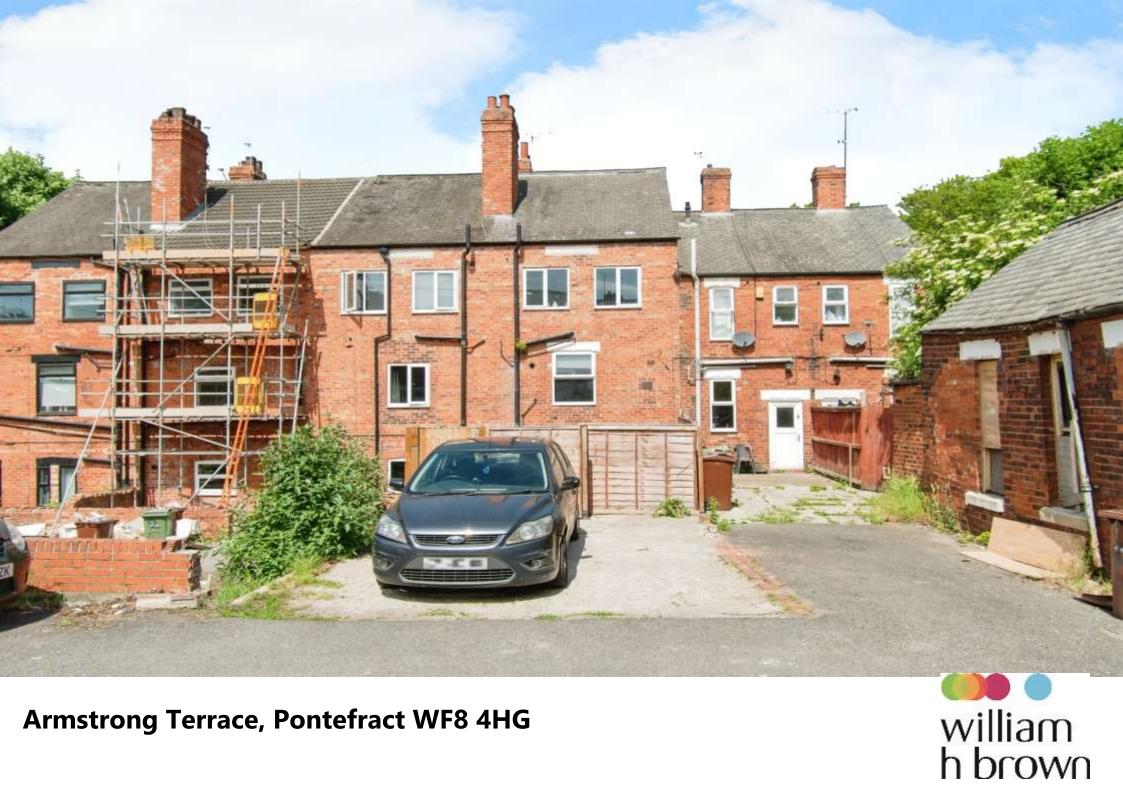

**Armstrong Terrace, Pontefract WF8 4HG** 

# **Armstrong Terrace, Pontefract**

\*\*\*GUIDE PRICE £170,000 - £180,000\*\*\* The property comprises of a lower ground floor reception room, ground floor lounge and kitchen/diner and two bedrooms and family bathroom on the first floor. The property also has allocated parking.