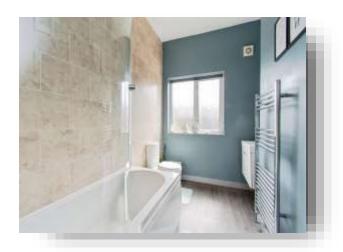

#### **Bathroom**

A suite consisting of a low level flush WC, wash hand basin set in a vanity unit, bath with shower over, part tiled, extractor fan, chrome heated towel rail, laminate flooring and a UPVC double glazed window to the rear aspect.