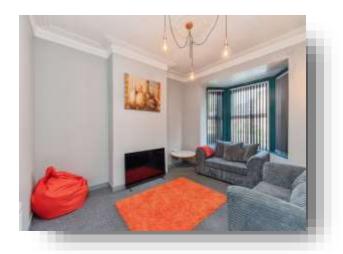

### Lounge

16' 2" x 11' 2" ( 4.93m x 3.40m )

With a UPVC double glazed bay window to the front aspect and a gas central heating radiator.