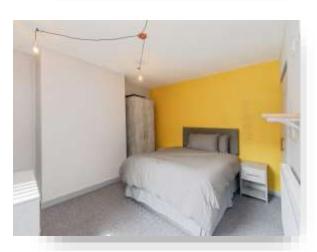

#### **Bedroom One**

14' 7" x 13' (4.45m x 3.96m)

With a UPVC double glazed window to the front aspect and a gas central heating radiator.

### **Bedroom Two**

12' 7" x 7' 6" ( 3.84m x 2.29m )

With a UPVC double glazed window to the rear aspect, over stairs storage and a gas central heating radiator.