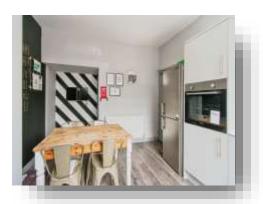

#### Kitchen

12' 7" + recess x 11' 3" ( 3.84m + recess x 3.43m ) With a fitted kitchen consisting of wall, base and drawer units with work surfaces over, stainless steel sink and drainer, integrated electric oven, hob, extractor hood, space for washing machine, fridge freezer, under stairs storage, laminate flooring, part tiled, gas central heating radiator and a UPVC double glazed window to the front aspect.