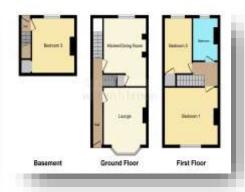

# **Armstrong Terrace, Pontefract**

\*\*\*GUIDE PRICE £170,000 - £180,000\*\*\* The property comprises of a lower ground floor reception room, ground floor lounge and kitchen/diner and two bedrooms and family bathroom on the first floor. The property also has allocated parking.

#### **Rear Entrance Porch**

With a rear entrance door and stairs to the ground floor.

#### **Front Hall**

With a front entrance door, laminate flooring and a gas central heating radiator.

### Lounge

16' 2" x 11' 2" ( 4.93m x 3.40m )

With a UPVC double glazed bay window to the front aspect and a gas central heating radiator.

#### **Lower Floor**

12' 6" x 11' 4" ( 3.81m x 3.45m )

With a UPVC double glazed window to the rear aspect and a gas central heating radiator.

#### Kitchen

12' 7" + recess x 11' 3" ( 3.84m + recess x 3.43m ) With a fitted kitchen consisting of wall, base and drawer units with work surfaces over, stainless steel sink and drainer, integrated electric oven, hob, extractor hood, space for washing machine, fridge freezer, under stairs storage, laminate flooring, part tiled, gas central heating radiator and a UPVC double glazed window to the front aspect.

### Landing

With access to the loft.

#### **Bedroom One**

14' 7" x 13' (4.45m x 3.96m)

With a UPVC double glazed window to the front aspect and a gas central heating radiator.

### **Bedroom Two**

12' 7" x 7' 6" ( 3.84m x 2.29m )

With a UPVC double glazed window to the rear aspect, over stairs storage and a gas central heating radiator.

#### **Bathroom**

A suite consisting of a low level flush WC, wash hand basin set in a vanity unit, bath with shower over, part tiled, extractor fan, chrome heated towel rail, laminate flooring and a UPVC double glazed window to the rear aspect.