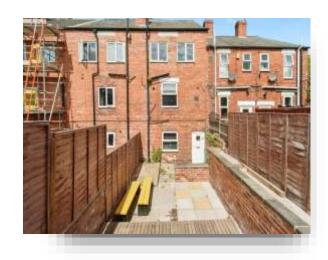

#### **Rear Garden**

With a paved area, decked area and enclosed with a timber fence.