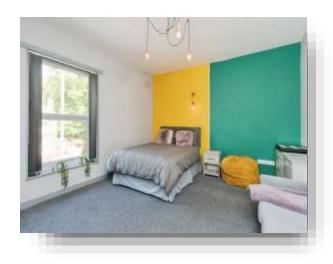

#### **Bedroom One**

14' 7" x 13' (4.45m x 3.96m)

With a UPVC double glazed window to the front aspect and a gas central heating radiator.

### **Bedroom Two**

12' 7" x 7' 6" ( 3.84m x 2.29m )

With a UPVC double glazed window to the rear aspect, over stairs storage and a gas central heating radiator.