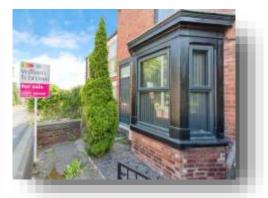

# **Armstrong Terrace, Pontefract**

\*\*\*GUIDE PRICE £170,000 - £180,000\*\*\* The property comprises of a lower ground floor reception room, ground floor lounge and kitchen/diner and two bedrooms and family bathroom on the first floor. The property also has allocated parking.

### Lounge

16' 2" x 11' 2" ( 4.93m x 3.40m )

With a UPVC double glazed bay window to the front aspect and a gas central heating radiator.