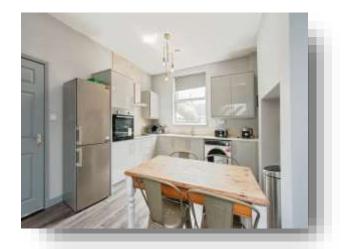

#### Kitchen

12' 7" + recess x 11' 3" ( 3.84m + recess x 3.43m ) With a fitted kitchen consisting of wall, base and drawer units with work surfaces over, stainless steel sink and drainer, integrated electric oven, hob, extractor hood, space for washing machine, fridge freezer, under stairs storage, laminate flooring, part tiled, gas central heating radiator and a UPVC double glazed window to the front aspect.