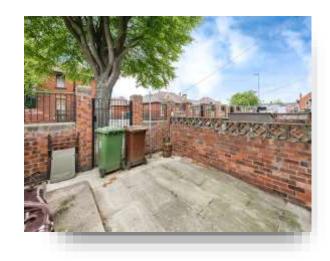

**Blundell Road, South Elmsall PONTEFRACT WF9 2BW** 



# Welcome to

# **Blundell Road, South Elmsall PONTEFRACT**

\*\*\*GUIDE PRICE £120,000-£130,000\*\*\* The property comprises of a large lounge/diner, kitchen with porch, two bedrooms, a family bathroom and an enclosed rear garden. Close to schools and local amenities.













### Lounge

24' 5" x 12' 11" ( 7.44m x 3.94m )

With two UPVC double glazed windows to the front and rear aspects, gas fire and surround, under stairs storage cupboard, two gas central heating radiator and a door to the rear aspect.

### Kitchen

9' 9" x 8' 1" ( 2.97m x 2.46m )

A fitted kitchen consisting of wall, base and drawer units with work surfaces over, gas hob, gas oven with extractor hood over, stainless steel sink and drainer, space for washing machine, fridge freezer, fully tiled walls, vinyl flooring, gas central heating radiator and a UPVC double glazed window to the rear aspect.

#### Side Porch

3' 10" x 9' (1.17m x 2.74m)
With a rear door and vinyl flooring.

#### **Bedroom One**

12' 10" x 12' 6" ( 3.91m x 3.81m )

With a UPVC double glazed window to the front asp