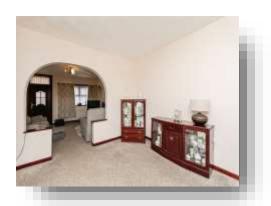

### Lounge

24' 5" x 12' 11" ( 7.44m x 3.94m )

With two UPVC double glazed windows to the front and rear aspects, gas fire and surround, under stairs storage cupboard, two gas central heating radiator and a door to the rear aspect.