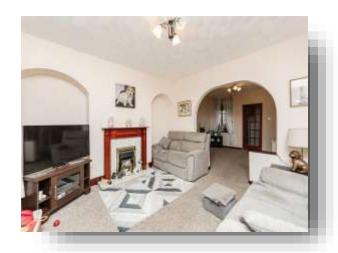

### Lounge

24' 5" x 12' 11" ( 7.44m x 3.94m )

With two UPVC double glazed windows to the front and rear aspects, gas fire and surround, under stairs storage cupboard, two gas central heating radiator and a door to the rear aspect.