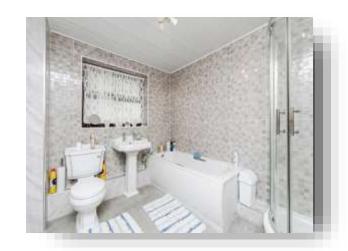

### **Bathroom**

A suite consisting of a low level flush WC, wash hand basin, bath, separate shower cubicle, tiled walls and flooring, panelled ceiling, a gas central heating radiator and a UPVC double glazed window to the rear aspect.