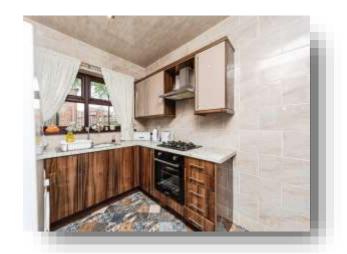

### Kitchen

9' 9" x 8' 1" ( 2.97m x 2.46m )

A fitted kitchen consisting of wall, base and drawer units with work surfaces over, gas hob, gas oven with extractor hood over, stainless steel sink and drainer, space for washing machine, fridge freezer, fully tiled walls, vinyl flooring, gas central heating radiator and a UPVC double glazed window to the rear aspect.