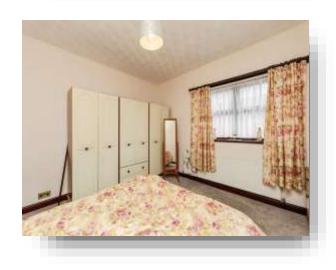

#### **Bedroom One**

12' 10" x 12' 6" ( 3.91m x 3.81m )

With a UPVC double glazed window to the front aspect and a gas central heating radiator.