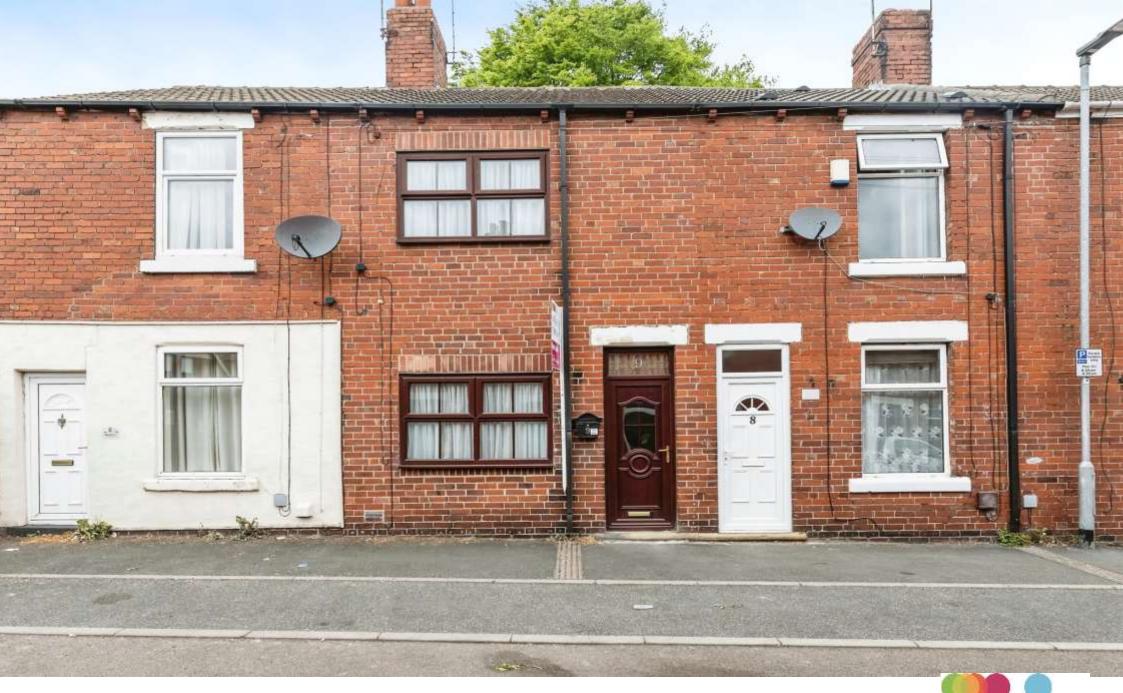

# **Blundell Road, South Elmsall PONTEFRACT**

\*\*\*GUIDE PRICE £120,000-£130,000\*\*\* The property comprises of a large lounge/diner, kitchen with porch, two bedrooms, a family bathroom and an enclosed rear garden. Close to schools and local amenities.