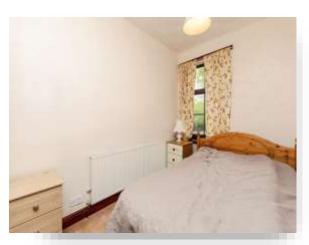

### **Bedroom Two**

11' 7" x 6' 11" ( 3.53m x 2.11m )

With a UPVC double glazed window to the rear aspect and a gas central heating radiator.