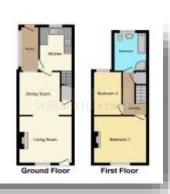

### Lounge

24' 5" x 12' 11" ( 7.44m x 3.94m )

With two UPVC double glazed windows to the front and rear aspects, gas fire and surround, under stairs storage cupboard, two gas central heating radiator and a door to the rear aspect.

### Kitchen

9' 9" x 8' 1" ( 2.97m x 2.46m )

A fitted kitchen consisting of wall, base and drawer units with work surfaces over, gas hob, gas oven with extractor hood over, stainless steel sink and drainer, space for washing machine, fridge freezer, fully tiled walls, vinyl flooring, gas central heating radiator and a UPVC double glazed window to the rear aspect.

#### Side Porch

3' 10" x 9' (1.17m x 2.74m)
With a rear door and vinyl flooring.

#### **Bedroom One**

12' 10" x 12' 6" ( 3.91m x 3.81m )

With a UPVC double glazed window to the front aspect and a gas central heating radiator.

### **Bedroom Two**

11' 7" x 6' 11" ( 3.53m x 2.11m )

With a UPVC double glazed window to the rear aspect and a gas central heating radiator.

### **Bathroom**

A suite consisting of a low level flush WC, wash hand basin, bath, separate shower cubicle, tiled walls and flooring, panelled ceiling, a gas central heating radiator and a UPVC double glazed window to the rear aspect.