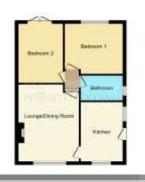

#### Lounge

16' 4" x 12' (4.98m x 3.66m)

With a UPVC double glazed window to the front aspect with blinds, electric fire and a gas central heating radiator.

#### Kitchen

12' 8" x 8' 5" ( 3.86m x 2.57m )

A fitted kitchen consisting of wall, base and drawer units with wood work surfaces over, electric oven, gas hob with glass splash back, integrated under counter fridge & freezer, stainless steel sink and drainer with drainer, wood effect laminate flooring, storage cupboard, gas central heating radiator, door to the side aspect and two UPVC double glazed windows to the front and side aspect.

#### **Inner Hall**

Loft hatch with pull down ladder and boarded.

#### **Bedroom One**

11' 7" x 9' 8" ( 3.53m x 2.95m )

With a UPVC double glazed window to the rear aspect, freestanding wardrobes and a gas central heating radiator.

## **Bedroom Two/ Dining Room**

8' 11" x 12' 9" ( 2.72m x 3.89m )

With a UPVC double glazed patio doors to the rear, a gas central heating radiator and laminate flooring.

#### **Bathroom**

A suite consisting of a low level flush WC, wash hand basin, shower cubicle, tiled flooring and walls, chrome heated towel rail and a UPVC double glazed window to the side aspect with blinds.