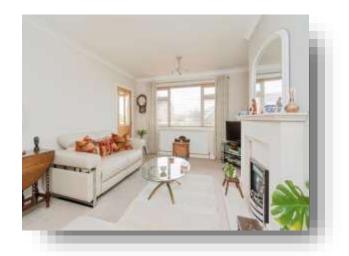

#### Lounge

16' 4" x 12' (4.98m x 3.66m)

With a UPVC double glazed window to the front aspect with blinds, electric fire and a gas central heating radiator.