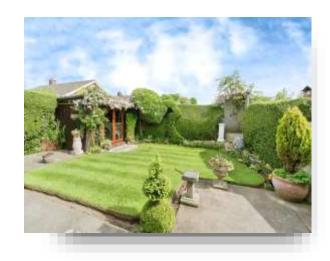

### **Front Garden**

With a driveway to the side aspect, lawn area, patio area, hedges ad double wooden gates.

### **Rear Garden**

With a lawn, garden shed, garage and hedges surround.