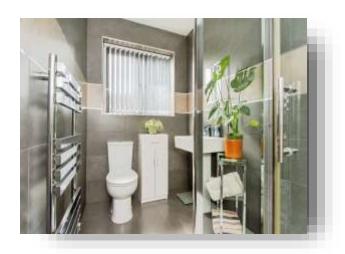

#### **Bathroom**

A suite consisting of a low level flush WC, wash hand basin, shower cubicle, tiled flooring and walls, chrome heated towel rail and a UPVC double glazed window to the side aspect with blinds.