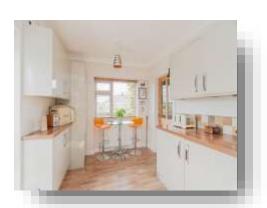

#### Kitchen

12' 8" x 8' 5" ( 3.86m x 2.57m )

A fitted kitchen consisting of wall, base and drawer units with wood work surfaces over, electric oven, gas hob with glass splash back, integrated under counter fridge & freezer, stainless steel sink and drainer with drainer, wood effect laminate flooring, storage cupboard, gas central heating radiator, door to the side aspect and two UPVC double glazed windows to the front and side aspect.