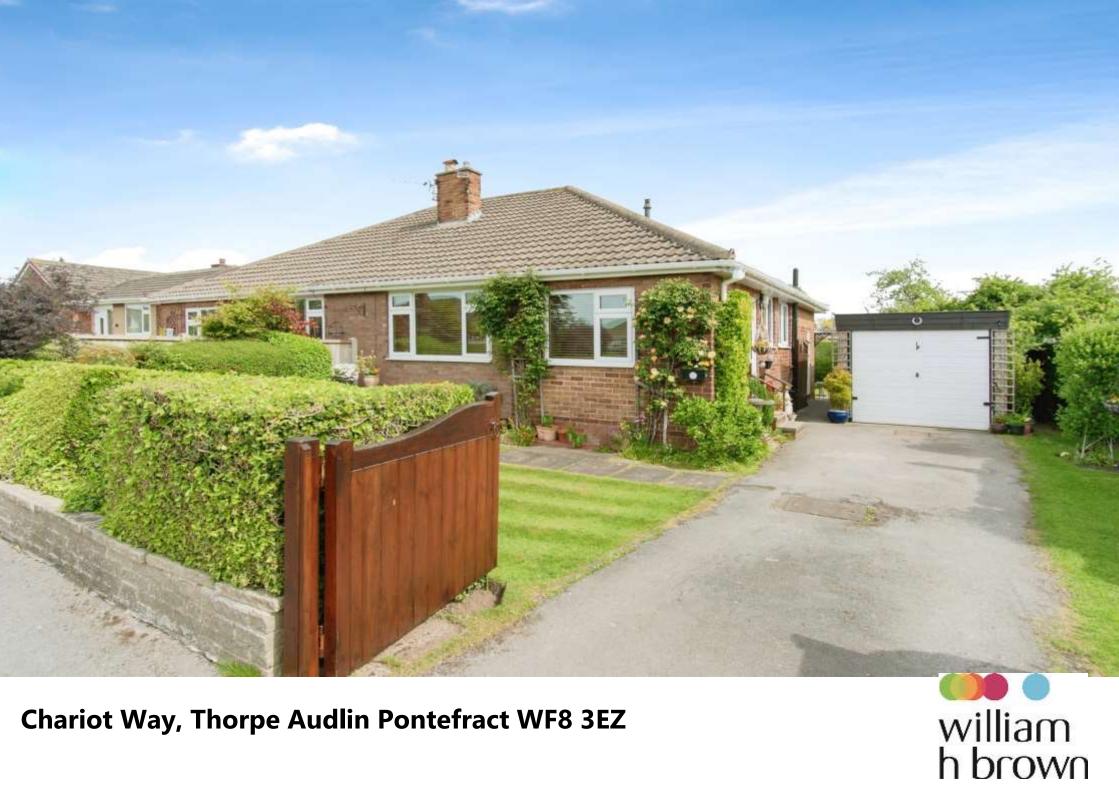

**Chariot Way, Thorpe Audlin Pontefract WF8 3EZ** 

## **Chariot Way, Thorpe Audlin Pontefract**

\*\*\*GUIDE PRICE £230,000 - £240,000\*\*\* This two-bedroom semi-detached bungalow in Thorpe Audlin offers a peaceful cul-de-sac setting in a sought-after location. With well-maintained gardens and cozy, practical living spaces, it's perfect for enjoying village life.

### **Front Garden**

With a driveway to the side aspect, lawn area, patio area, hedges ad double wooden gates.

#### **Detached Garage**

With an up and over door, power, 3 strip lights, carpeted, roof boarded out and rear door.