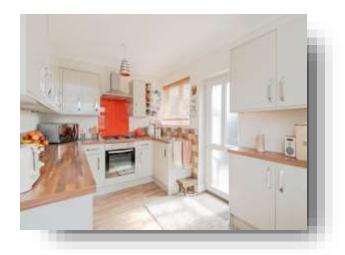

#### Kitchen

12' 8" x 8' 5" ( 3.86m x 2.57m )

A fitted kitchen consisting of wall, base and drawer units with wood work surfaces over, electric oven, gas hob with glass splash back, integrated under counter fridge & freezer, stainless steel sink and drainer with drainer, wood effect laminate flooring, storage cupboard, gas central heating radiator, door to the side aspect and two UPVC double glazed windows to the front and side aspect.