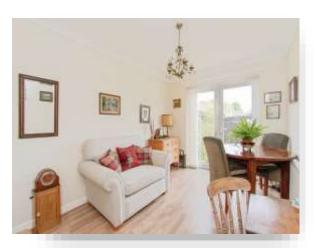

## **Bedroom Two/ Dining Room**

8' 11" x 12' 9" ( 2.72m x 3.89m )

With a UPVC double glazed patio doors to the rear, a gas central heating radiator and laminate flooring.