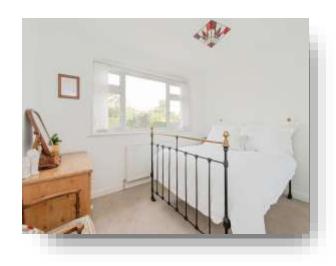

#### **Bedroom One**

11' 7" x 9' 8" ( 3.53m x 2.95m )

With a UPVC double glazed window to the rear aspect, freestanding wardrobes and a gas central heating radiator.