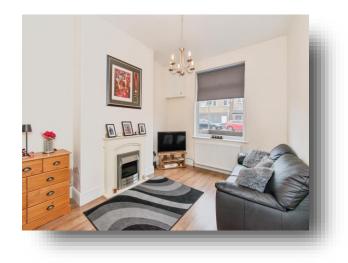

#### Lounge

space with brick wall surround.

13' 4" x 10' 2" ( 4.06m x 3.10m ) With a UPVC front entrance door, UPVC front entrance door, electric fire with surround, laminate flooring, consumer unit and a gas central heating radiator.

#### **Dining Room**

14' 1" x 14' 1" ( 4.29m x 4.29m ) With a UPVC double glazed window to the rear aspect, electric fire, under stairs storage cupboard, laminate flooring and a gas central heating radiator.