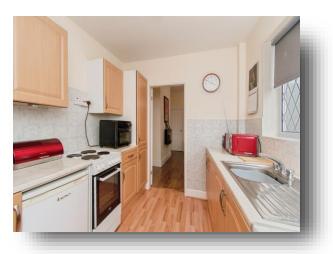

#### Kitchen

7' 10" x 9' 9" ( 2.39m x 2.97m ) A fitted kitchen consisting of wall base and drawer units with work surfaces over, space for fridge freezer, oven, washing machine, stainless steel sink and drainer, laminate flooring, door to the rear aspect and a UPVC double glazed window to the side aspect.