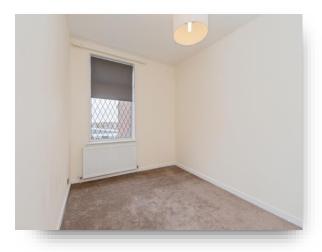

#### **Bedroom Two**

14' x 8' 10" ( $4.27m \times 2.69m$ ) With a UPVC double glazed window to the rear aspect and a gas central heating radiator.