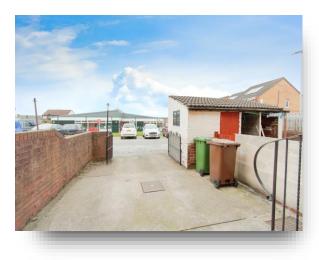

Featherstone Lane, Featherstone PONTEFRACT WF7 6LS



## welcome to

# Featherstone Lane, Featherstone PONTEFRACT

\*\*\*GUIDE PRICE £130,000 - £140,000\*\*\* Two-bedroom mid-terraced property for sale in Featherstone. The property comprises of two spacious reception rooms, kitchen, two well-proportioned bedrooms and a family shower room. There is also private parking to the rear.













#### Lounge

space with brick wall surround.

13' 4" x 10' 2" ( 4.06m x 3.10m ) With a UPVC front entrance door, UPVC front entrance door, electric fire with surround, laminate flooring, consumer unit and a gas central heating radiator.

#### **Dining Room**

14' 1" x 14' 1" ( 4.29m x 4.29m ) With a UPVC double glazed window to the rear aspect, electric fire, under stairs storage cupboard, laminate flooring and a gas central heating radiator.

#### Kitchen

7' 10" x 9' 9" ( 2.39m x 2.97m ) A fitted kitchen consisting of wall base and drawer units with work surfaces over, space for fridge freezer, oven, washing machine, stainless steel sink and drainer, laminate flooring, door to the rear aspect and a UPVC double glazed window to the side aspect.

#### Landing

With access to the loft,