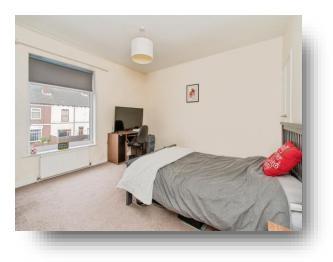

#### **Bedroom One**

14' 2" x 13' 3" (  $4.32m\ x\ 4.04m$  ) With a UPVC double glazed window to the front aspect, over stairs storage cupboard and two gas central heating radiator.

#### **Bedroom Two**

14' x 8' 10" ( $4.27m \times 2.69m$ ) With a UPVC double glazed window to the rear aspect and a gas central heating radiator.