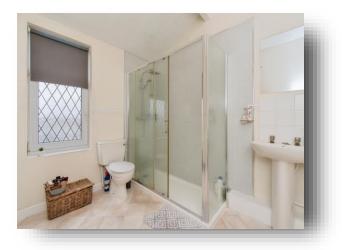

#### Bathroom

A suite consisting of a low level flush WC, wash hand basin, walk in shower, tiling to splash back, vinyl flooring, gas central heating radiator and a UPVC double glazed window to the rear aspect.