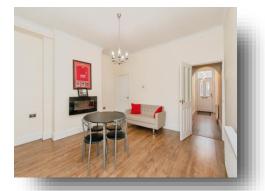

#### Lounge

space with brick wall surround.

13' 4" x 10' 2" ( 4.06m x 3.10m ) With a UPVC front entrance door, UPVC front entrance door, electric fire with surround, laminate flooring, consumer unit and a gas central heating radiator.

#### **Dining Room**

14' 1" x 14' 1" ( 4.29m x 4.29m ) With a UPVC double glazed window to the rear aspect, electric fire, under stairs storage cupboard, laminate flooring and a gas central heating radiator.