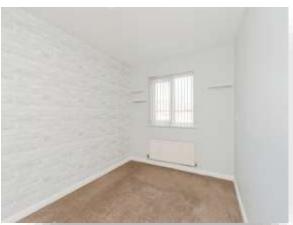

## **Bedroom Three**

8' 5" x 6' 1" ( 2.57m x 1.85m )

With a UPVC double glazed window to the front aspect, stair box and a gas central heating radiator.