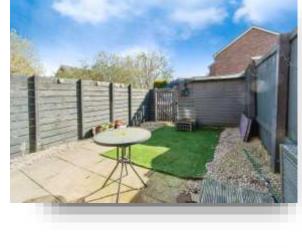

**George Street, Streethouse Pontefract WF7 6DY** 

# Welcome to

# **George Street, Streethouse Pontefract**

\*\*\*GUIDE PRICE £160,000 - £170,000\*\*\* Three-bedroom mid-townhouse for sale in Streethouse. Property comprises of an entrance hall with separate WC. Lounge and kitchen diner, three bedrooms, family bathroom and enclosed rear garden. Great for first time buyers!













#### **Entrance Hall**

With a UPVC double glazed window to the front aspect and a gas central heating radiator.

#### Wc

With a low level flush WC, wash hand basin, tiled flooring, tiled splash back and a UPVC double glazed window to the front aspect.

## Lounge

15' 6" x 14' 6" ( 4.72m x 4.42m )

With a UPVC double glazed window to the front aspect, stairs to the first floor and a gas central heating radiator.

#### Kitchen

8' 4" x 14' 5" ( 2.54m x 4.39m )

A fitted kitchen consisting of wall, base and drawer units with work surfaces over, electric oven, gas hob, space for washing machine and tumble dryer and fridge freezer, small dining space, gas central heating radiator, door to the rear aspect and a UPVC double glazed window to the rear aspect.

## Landing

With access to t