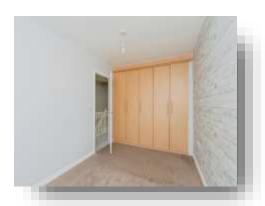

## **Bedroom One**

11' 9" x 8' 1" ( 3.58m x 2.46m )

With a UPVC double glazed window to the front aspect, wardrobes and a gas central heating radiator.