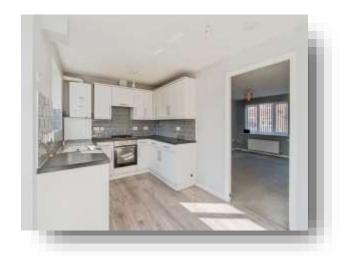

#### Kitchen

8' 4" x 14' 5" ( 2.54m x 4.39m )

A fitted kitchen consisting of wall, base and drawer units with work surfaces over, electric oven, gas hob, space for washing machine and tumble dryer and fridge freezer, small dining space, gas central heating radiator, door to the rear aspect and a UPVC double glazed window to the rear aspect.