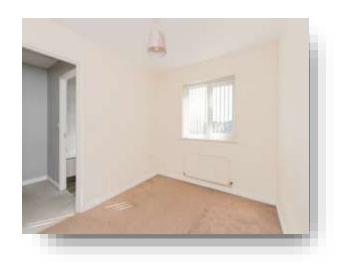

## Lounge

15' 6" x 14' 6" ( 4.72m x 4.42m )

With a UPVC double glazed window to the front aspect, stairs to the first floor and a gas central heating radiator.