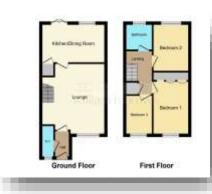

#### **Entrance Hall**

With a UPVC double glazed window to the front aspect and a gas central heating radiator.

#### Wc

With a low level flush WC, wash hand basin, tiled flooring, tiled splash back and a UPVC double glazed window to the front aspect.

## Lounge

15' 6" x 14' 6" ( 4.72m x 4.42m )

With a UPVC double glazed window to the front aspect, stairs to the first floor and a gas central heating radiator.

#### Kitchen

8' 4" x 14' 5" ( 2.54m x 4.39m )

A fitted kitchen consisting of wall, base and drawer units with work surfaces over, electric oven, gas hob, space for washing machine and tumble dryer and fridge freezer, small dining space, gas central heating radiator, door to the rear aspect and a UPVC double glazed window to the rear aspect.

## Landing

With access to the loft, gas central heating radiator and over stairs cupboard housing the hot water tank.

## **Bedroom One**

11' 9" x 8' 1" ( 3.58m x 2.46m )

With a UPVC double glazed window to the front aspect, wardrobes and a gas central heating radiator.

## **Bedroom Two**

10' 2" x 8' 1" ( 3.10m x 2.46m )

With a UPVC double glazed window to the rear aspect and a gas central heating radiator.

## **Bedroom Three**

8' 5" x 6' 1" ( 2.57m x 1.85m )

With a UPVC double glazed window to the front aspect, stair box and a gas central heating radiator.

#### **Bathroom**

A suite consisting of a low level flush WC, wash hand basin, bath with shower over, tiled flooring, part tiled walls and a UPVC double glazed window to the rear aspect.