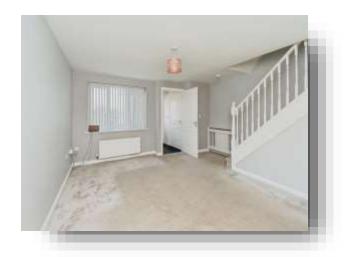

## Lounge

15' 6" x 14' 6" ( 4.72m x 4.42m )

With a UPVC double glazed window to the front aspect, stairs to the first floor and a gas central heating radiator.