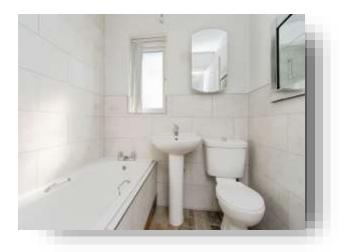

#### **Bathroom**

A suite consisting of a low level flush WC, wash hand basin, bath with shower over, tiled flooring, part tiled walls and a UPVC double glazed window to the rear aspect.