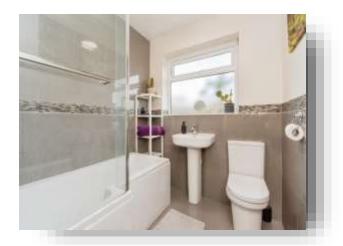

#### **Bathroom**

A suite consisting of a low level flush WC, wash hand basin, panelled bath with shower attached and shower screen, part tiled to walls, tiled flooring, a gas central heating radiator and a UPVC double glazed window to the side aspect.