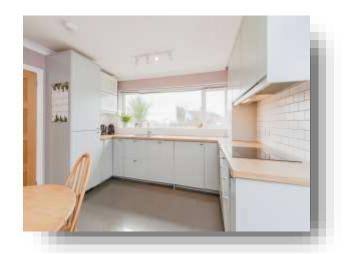

## **Dining Kitchen**

11' 9" x 14' 8" ( 3.58m x 4.47m )

A fitted kitchen consisting of wall, base and drawer units with laminate work surfaces over, electric oven, built in microwave, induction hob, a sink and half with drainer, Integrated washing machine and dish washer, fridge freezer, tiled splash back, tiled flooring, combi boiler housed in cupboard and a UPVC double glazed window to the front aspect.