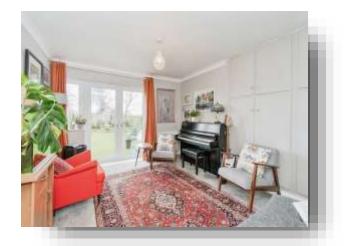

## Lounge

23' 6" x 12' 6" ( 7.16m x 3.81m )

With two UPVC double glazed windows to the front and side aspects, stone fire place with inset gas fire on a concrete hearth and a gas central heating radiator.