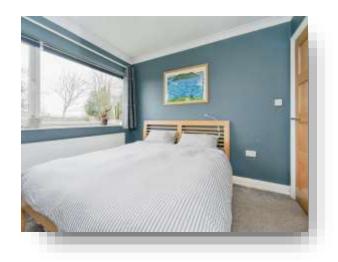

## **Bedroom One**

12' 1" x 10' 4" ( 3.68m x 3.15m )

With a UPVC double glazed window to the rear aspect and a gas central heating radiator.

## **Bedroom Two**

12' 1" x 7' 9" ( 3.68m x 2.36m )

With a UPVC double glazed window to the rear aspect and a gas central heating radiator.