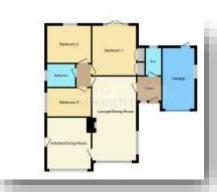

#### **Entrance Hall**

With a UPVC double glazed door, UPVC window to the side and a gas central heating radiator with cover.

#### Wc

With a low level flush WC, wash hand basin set in a vanity unit, tiled flooring, gas central heating radiator and a UPVC double glazed window to the rear aspect.

## Lounge

23' 6" x 12' 6" ( 7.16m x 3.81m )

With two UPVC double glazed windows to the front and side aspects, stone fire place with inset gas fire on a concrete hearth and a gas central heating radiator.

## **Dining Kitchen**

11' 9" x 14' 8" ( 3.58m x 4.47m )

A fitted kitchen consisting of wall, base and drawer units with laminate work surfaces over, electric oven, built in microwave, induction hob, a sink and half with drainer, Integrated washing machine and dish washer, fridge freezer, tiled splash back, tiled flooring, combi boiler housed in cupboard and a UPVC double glazed window to the front aspect.

## **Bedroom One**

12' 1" x 10' 4" ( 3.68m x 3.15m )

With a UPVC double glazed window to the rear aspect and a gas central heating radiator.

## **Bedroom Two**

12' 1" x 7' 9" ( 3.68m x 2.36m )

With a UPVC double glazed window to the rear aspect and a gas central heating radiator.

## **Bedroom Three**

13' 10" x 11' 9" ( 4.22m x 3.58m )

With French doors to the rear, built in cupboard and a gas central heating radiator.

#### **Bathroom**

A suite consisting of a low level flush WC, wash hand basin, panelled bath with shower attached and shower screen, part tiled to walls, tiled flooring, a gas central heating radiator and a UPVC double glazed window to the side aspect.