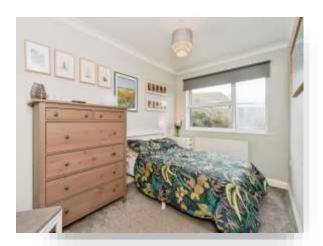

## **Bedroom One**

12' 1" x 10' 4" ( 3.68m x 3.15m )

With a UPVC double glazed window to the rear aspect and a gas central heating radiator.

## **Bedroom Two**

12' 1" x 7' 9" ( 3.68m x 2.36m )

With a UPVC double glazed window to the rear aspect and a gas central heating radiator.