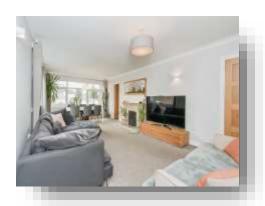

## Lounge

23' 6" x 12' 6" ( 7.16m x 3.81m )

With two UPVC double glazed windows to the front and side aspects, stone fire place with inset gas fire on a concrete hearth and a gas central heating radiator.