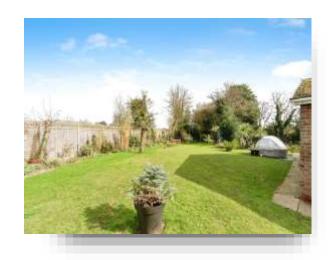

Mill Hill Close, Darrington Pontefract WF8 3BE

# Welcome to

# **Mill Hill Close, Darrington Pontefract**

\*\*\*GUIDE PRICE £390,000 - £400,000\*\*\* Fantastic location!! Three bedroom detached true bungalow!! Large driveway attached garage. Superb, landscaped rear garden!!













#### **Entrance Hall**

With a UPVC double glazed door, UPVC window to the side and a gas central heating radiator with cover.

#### Wc

With a low level flush WC, wash hand basin set in a vanity unit, tiled flooring, gas central heating radiator and a UPVC double glazed window to the rear aspect.

## Lounge

23' 6" x 12' 6" ( 7.16m x 3.81m )

With two UPVC double glazed windows to the front and side aspects, stone fire place with inset gas fire on a concrete hearth and a gas central heating radiator.

## **Dining Kitchen**

11' 9" x 14' 8" ( 3.58m x 4.47m )

A fitted kitchen consisting of wall, base and drawer units with laminate work surfaces over, electric oven, built in microwave, induction hob, a sink and half with drainer, Integrated washing machine and dish washer, fridge fr