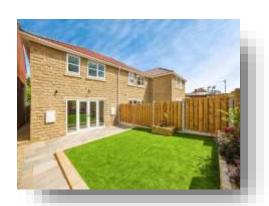

#### Garden

Rear garden fence 6 ft fence and timber side gate 6 flag patio area & paths to the side and rear of the house Front & rear external light

Driveways finished in block paving as per plans