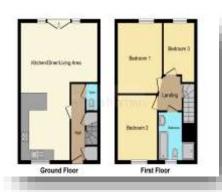

# The Hollies, Camelot Way, South Elmsall **Pontefract**

- Three Bedroom Family Homes
- Bathroom with Separate Walk In Shower
- Off Street Parking & Private Garden
- Walking Distance Of Train Station, Bus Station and Shops
- Reserve Early for Choice Of Kitchen Colour