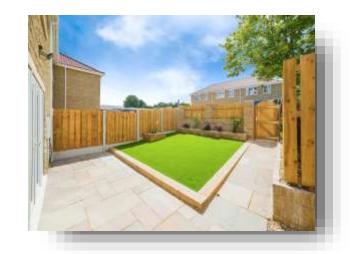

#### Garden

Rear garden fence 6 ft fence and timber side gate 6 flag patio area & paths to the side and rear of the house Front & rear external light

Driveways finished in block paving as per plans