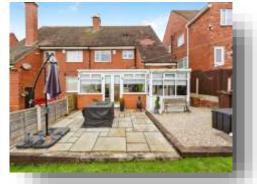

# **Princess Avenue, South Elmsall PONTEFRACT**

\*\*\*GUIDE PRICE £160,000 - £170,000\*\*\* THREE BEDROOM EXTENDED SEMI-DETACHED HOME LOCATED IN SOUTH ELMSALL. OFF STREET PARKING AND A BEAUTIFUL FULLY ENCLOSED GARDEN TO THE REAR IDEAL FOR FAMILIES. READY TO MOVE INTO!!!!

### Conservatory

9' 8" x 15' (2.95m x 4.57m)

UPVC structure, laminate flooring, gas central heating radiator and French doors into the garden.

#### **Rear Garden**

A large rear garden neatly laid to lawn, a patio seating area and timber fence surround.