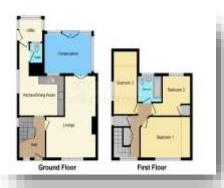

#### **Entrance Hall**

With a UPVC double glazed front door, vinyl floor covering, laminate flooring and a window to the front aspect. Stairs leading to the first floor.

#### Wc

With a low level flush WC, wash hand basin, fully tiled and a UPVC double glazed window to the rear aspect.

### **Utility Room**

7' 4" x 5' 9" ( 2.24m x 1.75m )

With a UPVC double glazed window to the front, side and rear aspects, plumbing for washing machine and vinyl floor covering, With a UPVC door to the rear.

### Lounge

20' 4" x 15' 4" ( 6.20m x 4.67m )

With a UPVC double glazed window to the front aspect, laminate flooring, two gas central heating radiatrs and French doors to the rear aspect.

### Kitchen/ Diner

14' 1" x 10' 1" ( 4.29m x 3.07m )

A fitted kitchen consisting of wall, base and draw units with work surfaces over, electric hob, double electric oven, a bowl and half sink and drainer, free standing fridge freezer, vinyl floor covering, laminate flooring, breakfast bar and two UPVC double glazed windows to the side and rear aspects.

### Conservatory

9' 8" x 15' (2.95m x 4.57m)

UPVC structure, laminate flooring, gas central heating radiator and French doors into the garden.

### Landing

With two UPVC double glazed window to the front and side aspects, storage cupboard, loft hatch with a pull down ladder.

#### **Bedroom One**

12' 8" x 10' 1" ( 3.86m x 3.07m )

With a UPVC double glazed window to the front aspect, fitted wardrobes and a gas central heating radiator.

#### **Bedroom Two**

7' 1" x 17' max ( 2.16m x 5.18m max ) With a UPVC double glazed window to the side aspect and a gas central heating radiator.

#### **Bedroom Three**

10' 3" x 11' 3" ( 3.12m x 3.43m )

With a UPVC double glazed window to the rear, shelved storage cupboard and a gas central heating radiator.

#### **Bathroom**

A suite consisting of a wash hand basin set in a vanity unit, bath with shower over, wall hung radiator, fully tiled and a UPVC double glazed window to the rear aspect.

### **Separate Wc**

With a low level flush WC and a UPVC double glazed window to the side aspect.