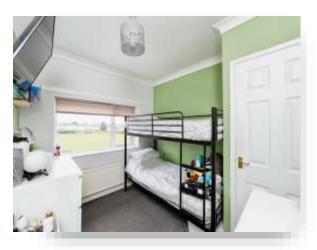

#### **Bedroom One**

12' 8" x 10' 1" ( 3.86m x 3.07m )

With a UPVC double glazed window to the front aspect, fitted wardrobes and a gas central heating radiator.

#### **Bedroom Two**

7' 1" x 17' max ( 2.16m x 5.18m max ) With a UPVC double glazed window to the side aspect and a gas central heating radiator.

#### **Bedroom Three**

10' 3" x 11' 3" ( 3.12m x 3.43m )

With a UPVC double glazed window to the rear, shelved storage cupboard and a gas central heating radiator.