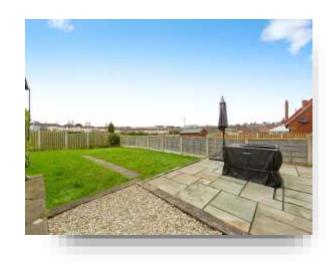

#### **Rear Garden**

A large rear garden neatly laid to lawn, a patio seating area and timber fence surround.