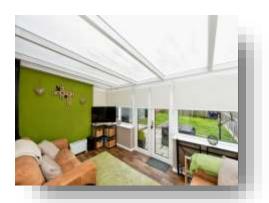

### Conservatory

9' 8" x 15' (2.95m x 4.57m)

UPVC structure, laminate flooring, gas central heating radiator and French doors into the garden.