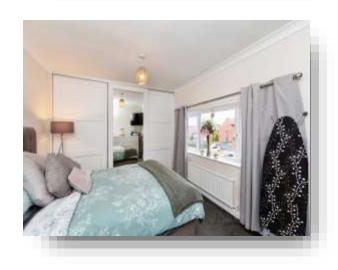

#### **Bedroom One**

12' 8" x 10' 1" ( 3.86m x 3.07m )

With a UPVC double glazed window to the front aspect, fitted wardrobes and a gas central heating radiator.

#### **Bedroom Two**

7' 1" x 17' max ( 2.16m x 5.18m max ) With a UPVC double glazed window to the side aspect and a gas central heating radiator.

#### **Bedroom Three**

10' 3" x 11' 3" ( 3.12m x 3.43m )

With a UPVC double glazed window to the rear, shelved storage cupboard and a gas central heating radiator.