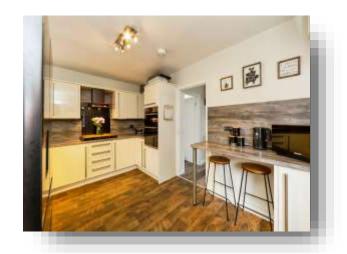

### Kitchen/ Diner

14' 1" x 10' 1" ( 4.29m x 3.07m )

A fitted kitchen consisting of wall, base and draw units with work surfaces over, electric hob, double electric oven, a bowl and half sink and drainer, free standing fridge freezer, vinyl floor covering, laminate flooring, breakfast bar and two UPVC double glazed windows to the side and rear aspects.