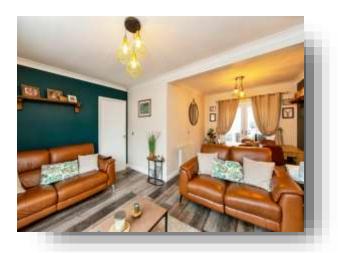

### Lounge

20' 4" x 15' 4" ( 6.20m x 4.67m )

With a UPVC double glazed window to the front aspect, laminate flooring, two gas central heating radiatrs and French doors to the rear aspect.