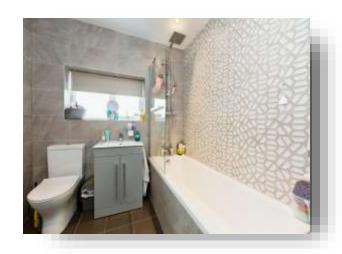

#### **Bathroom**

A suite consisting of a wash hand basin set in a vanity unit, bath with shower over, wall hung radiator, fully tiled and a UPVC double glazed window to the rear aspect.