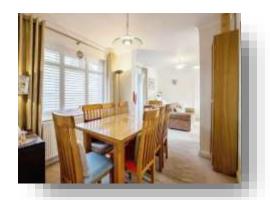

# **Dining Kitchen**

23' 6" x 9' 5" ( 7.16m x 2.87m )

A fitted kitchen consisting of wall, base and draw units with work surfaces over, electric oven, warming draw, induction hob, extractor hood, integrated dishwasher, integrated fridge freezer, plumbing for washing machine, a bowl and half sink and drainer, spot lights to the ceiling, tiled flooring, two gas central heating radiators, French doors to the rear, composite side door and two UPVC double glazed windows to the front and side aspects.