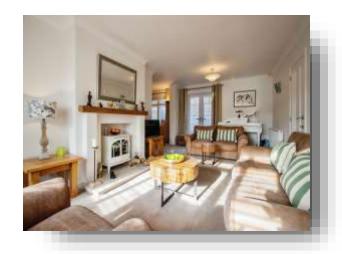

# Lounge

11' 8" x 21' 9" ( 3.56m x 6.63m )

With a UPVC double glazed bay window to the front aspect with made to measure blinds, French doors to the rear with made to measure blinds and a gas central heating radiator.