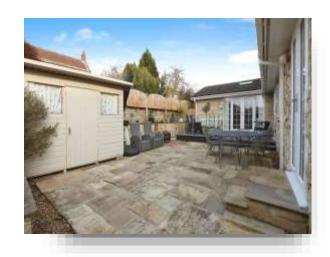

#### Rear Garden

A very private rear garage, patio seating area, raised stone walls, raised decked area, patio seating area, garden shed and timber fence surround.