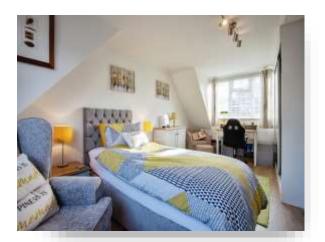

#### **Bedroom Three**

12' 2" x 9' 8" ( 3.71m x 2.95m )

With a UPVC double glazed window to the front aspect, built in wardrobes and a gas central heating radiator.