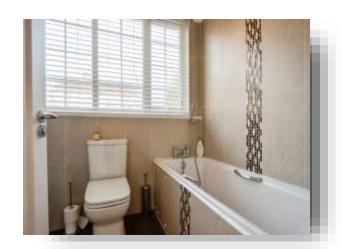

#### **Bathroom**

A suite consisting of a low level flush WC, wash hand basin set in a vanity unit, bath, separate shower cubicle, wall mounted radiator, tiled walls and flooring and a UPVC double glazed window to the rear aspect.