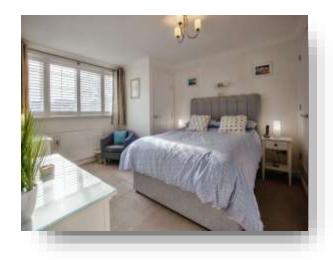

# **Bedroom One**

11' 7" x 13' 2" ( 3.53m x 4.01m )

With a UPVC double glazed window to the front aspect, fitted wardrobe, TV socket and a gas central heating radiator. Access to the ensuite.