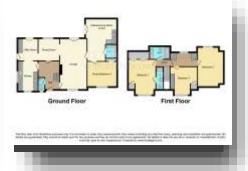

#### **Entrance Hall**

With UPVC front entrance door with side glass panels, laminate flooring and a gas central heating radiator.

#### Wc

With a UPVC double glazed window to the front aspect, low level flush WC wash hand basin, part tiled to walls and a chrome heated towel rail.

# Lounge

11' 8" x 21' 9" ( 3.56m x 6.63m )

With a UPVC double glazed bay window to the front aspect with made to measure blinds, French doors to the rear with made to measure blinds and a gas central heating radiator.

# **Dining Kitchen**

23' 6" x 9' 5" ( 7.16m x 2.87m )

A fitted kitchen consisting of wall, base and draw units with work surfaces over, electric oven, warming draw, induction hob, extractor hood, integrated dishwasher, integrated fridge freezer, plumbing for washing machine, a bowl and half sink and drainer, spot lights to the ceiling, tiled flooring, two gas central heating radiators, French doors to the rear, composite side door and two UPVC double glazed windows to the front and side aspects.

# Landing

With a storage cupboard, cupboard housing the hot water tank, sky light to the rear and access to the loft.

# **Bedroom One**

11' 7" x 13' 2" ( 3.53m x 4.01m )

With a UPVC double glazed window to the front aspect, fitted wardrobe, TV socket and a gas central heating radiator. Access to the ensuite.

#### **Ensuite**

A suite consisting of a low level flush WC, wash hand basin set in a vanity unit, tiled flooring, extractor fan, under floor heating and a walk in shower cubicle.

#### **Bedroom Two**

17' 3" x 11' 2" ( 5.26m x 3.40m )

With two UPVC double glazed windows to the front and rear aspect, built in mirrored wardrobes, laminate flooring, access to the loft and a gas central heating radiator.

#### **Bedroom Three**

12' 2" x 9' 8" ( 3.71m x 2.95m )

With a UPVC double glazed window to the front aspect, built in wardrobes and a gas central heating radiator.

#### **Bathroom**

A suite consisting of a low level flush WC, wash hand basin set in a vanity unit, bath, separate shower cubicle, wall mounted radiator, tiled walls and flooring and a UPVC double glazed window to the rear aspect.

#### Annex Bedroom

9' 1" x 11' 11" ( 2.77m x 3.63m )

With a built in mirrored wardrobe and a gas central heating radiator.

### **Bathroom**

A suite consisting of a low level flush WC, wash hand basin set in a vanity unit, spot lights to the ceiling, tiled to walls, extractor fan, shower cubicle and a chrome heated towel rail.

# **Lounge & Kitchen Diner**

18' 6" x 13' 5" ( 5.64m x 4.09m )

A fitted kitchen consisting of wall, base and draw units with laminate work surfaces over, integrated fridge freezer, integrated washing machine and tumble dryer, stainless steel sink and drainer, electric oven, extractor fan, laminate flooring, sky lights to the rear and a gas central heating radiator.