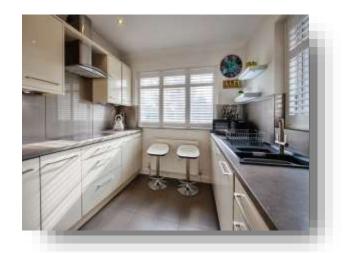

# **Dining Kitchen**

23' 6" x 9' 5" ( 7.16m x 2.87m )

A fitted kitchen consisting of wall, base and draw units with work surfaces over, electric oven, warming draw, induction hob, extractor hood, integrated dishwasher, integrated fridge freezer, plumbing for washing machine, a bowl and half sink and drainer, spot lights to the ceiling, tiled flooring, two gas central heating radiators, French doors to the rear, composite side door and two UPVC double glazed windows to the front and side aspects.

# **Lounge & Kitchen Diner**

18' 6" x 13' 5" ( 5.64m x 4.09m )

A fitted kitchen consisting of wall, base and draw units with laminate work surfaces over, integrated fridge freezer, integrated washing machine and tumble dryer, stainless steel sink and drainer, electric oven, extractor fan, laminate flooring, sky lights to the rear and a gas central heating radiator.