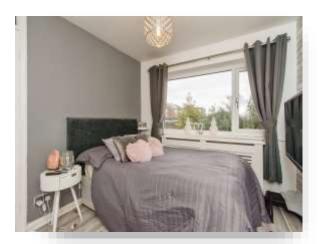

#### **Bedroom One**

14' 4" x 9' (4.37m x 2.74m)

With a UPVC double glazed window to the front aspect, storage built in and a gas central heating radiator.

#### **Bedroom Two**

9' 5" x 9' (2.87m x 2.74m)

With a UPVC double glazed window to the rear aspect, large fitted wardrobe, laminate flooring and a gas central heating radiator.

#### **Bedroom Three**

9' 3" x 6' (2.82m x 1.83m)

With a UPVC double glazed window to the front aspect, laminate flooring and a gas central heating radiator.