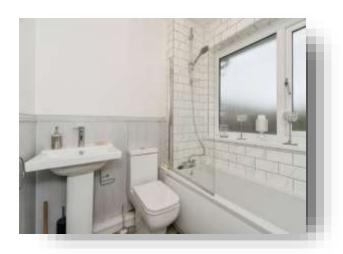

#### **Bathroom**

A white suite consisting of a low level flush WC, wash hand basin, bath with shower over, vinyl flooring, gas central heating radiator and a UPVC double glazed window to the rear aspect.