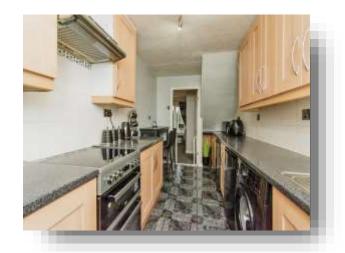

#### Kitchen

13' 7" x 7' 2" ( 4.14m x 2.18m )

A fitted kitchen consisting of wall, base and drawer units with work surfaces over, space for cooker, space and plumbing for washing machine, fridge freezer, sink and drainer, tiled flooring, gas central heating radiator and a rear door.