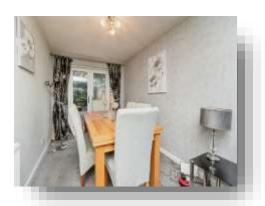

## **Lounge/ Dining Room**

26' 1" x 9' 10" max ( 7.95m x 3.00m max ) With a UPVC double glazed window to the front aspect, gas fire and surround, two gas central heating radiators, a door into the kitchen and UPVC double glazed French doors leading into the rear garden.