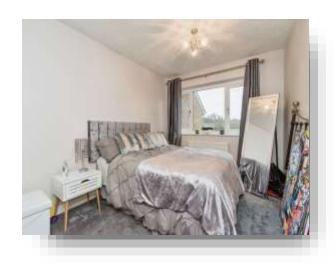

#### **Bedroom One**

14' 4" x 9' (4.37m x 2.74m)

With a UPVC double glazed window to the front aspect, storage built in and a gas central heating radiator.

#### **Bedroom Two**

9' 5" x 9' (2.87m x 2.74m)

With a UPVC double glazed window to the rear aspect, large fitted wardrobe, laminate flooring and a gas central heating radiator.

#### **Bedroom Three**

9' 3" x 6' (2.82m x 1.83m)

With a UPVC double glazed window to the front aspect, laminate flooring and a gas central heating radiator.