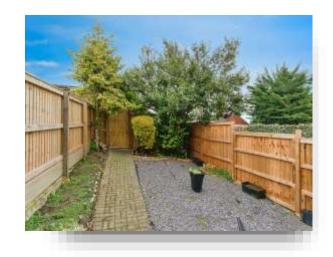

#### Rear Garden

A fully enclosed garden, part gravel, part block paved, separate land outside back gate for the bins.