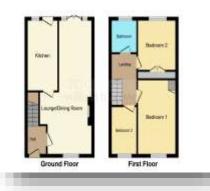

#### **Entrance Hall**

With a front entrance door, stairs to the first floor, a gas central heating radiator and door leading into the lounge/ dining room.

## **Lounge/ Dining Room**

26' 1" x 9' 10" max ( 7.95m x 3.00m max ) With a UPVC double glazed window to the front aspect, gas fire and surround, two gas central heating radiators, a door into the kitchen and UPVC double glazed French doors leading into the rear garden.

#### Kitchen

13' 7" x 7' 2" ( 4.14m x 2.18m )

A fitted kitchen consisting of wall, base and drawer units with work surfaces over, space for cooker, space and plumbing for washing machine, fridge freezer, sink and drainer, tiled flooring, gas central heating radiator and a rear door.

### Landing

With access to the boarded loft with access to the boiler.

#### **Bedroom One**

14' 4" x 9' (4.37m x 2.74m)

With a UPVC double glazed window to the front aspect, storage built in and a gas central heating radiator.

#### **Bedroom Two**

9' 5" x 9' (2.87m x 2.74m)

With a UPVC double glazed window to the rear aspect, large fitted wardrobe, laminate flooring and a gas central heating radiator.

#### **Bedroom Three**

9' 3" x 6' (2.82m x 1.83m)

With a UPVC double glazed window to the front aspect, laminate flooring and a gas central heating radiator.

#### **Bathroom**

A white suite consisting of a low level flush WC, wash hand basin, bath with shower over, vinyl flooring, gas central heating radiator and a UPVC double glazed window to the rear aspect.