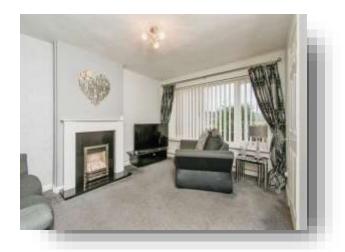

## **Lounge/ Dining Room**

26' 1" x 9' 10" max ( 7.95m x 3.00m max ) With a UPVC double glazed window to the front aspect, gas fire and surround, two gas central heating radiators, a door into the kitchen and UPVC double glazed French doors leading into the rear garden.